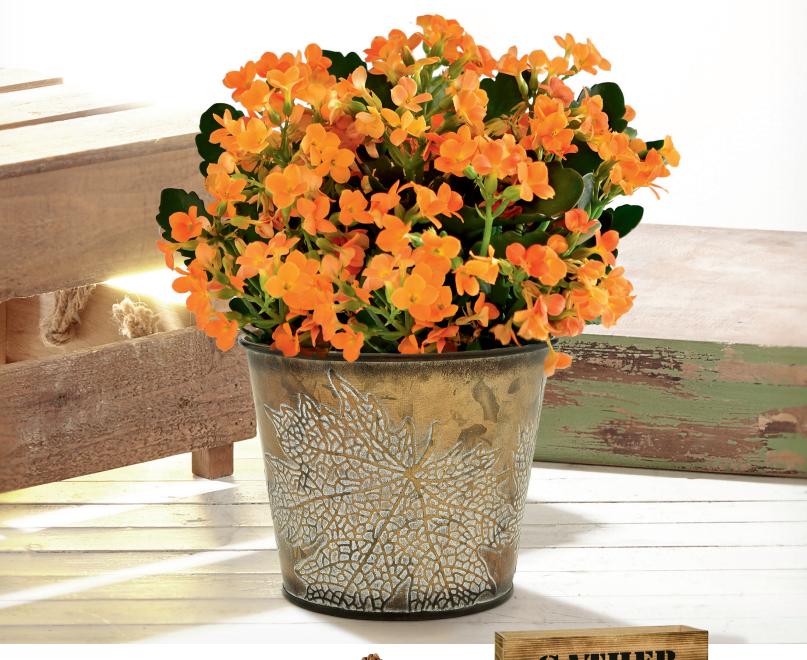

## DEAL of the MONTH UP TO 40% OFF THESE FALL CONTAINERS

OFFER VALID SEPTEMBER 1-30, 2020 OR WHILE SUPPLIES LAST

Continental U.S. and Canada only

METAL POTCOVERS WITH EMBOSSED DESIGN Hard liners included. 43/4" dia. opening × 4"H. \$68.23 ctn. of 24 (\$2.84 ea.) 35% OFF \$44.35 ctn. of 24 (\$1.85 ea.) KS M4845