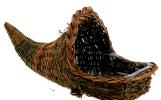

TWIGGY VINE CORNUCOPIA Hard liners included. 5" opening. 12" overall. \$95.65 ctn. of 24 (\$3.99 ea.) 40% OFF \$57.39 ctn. of 24 (\$2.39 ea.) KS FB1975

WOOD PLANTERS WITH FALL MESSAGES Hard liners included. 17¼" × 4¼" opening × 5"H. \$41.66 ctn. of 4 (\$10.41 ea.) 30% OFF \$29.16 ctn. of 4 (\$7.29 ea.) KS W9920-4