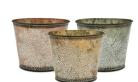

## DEAL of the MONTH UP TO 40% OFF THESE FALL CONTAINERS

OFFER VALID SEPTEMBER 1-30, 2020 OR WHILE SUPPLIES LAST

Continental U.S. and Canada only

METAL POTCOVERS WITH EMBOSSED DESIGN Hard liners included. 43/4" dia. opening × 4"H. \$68.23 ctn. of 24 (\$2.84 ea.) 35% OFF \$44.35 ctn. of 24 (\$1.85 ea.) KS M4845