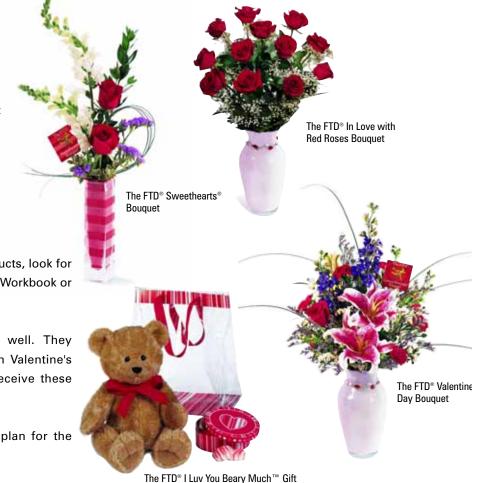

# **EXPECTED VALENTINE'S DAY BEST SELLERS**

IN ADDITION TO THE FTD ROSE BOUQUETS AND VALUE Priced Roses, FTD.COM expects the following arrangements to be our top selling items for Valentine's Day 2005:

### **FTD BRANDED PRODUCT:**

05-V1 The FTD<sup>®</sup> Valentine's Day Bouquet
05-V2 The FTD<sup>®</sup> Sweethearts<sup>®</sup> Bouquet
05-V3 The FTD<sup>®</sup> I Luv You Beary Much<sup>™</sup> Gift
05-V4 The FTD<sup>®</sup> In Love with Red Roses Bouquet