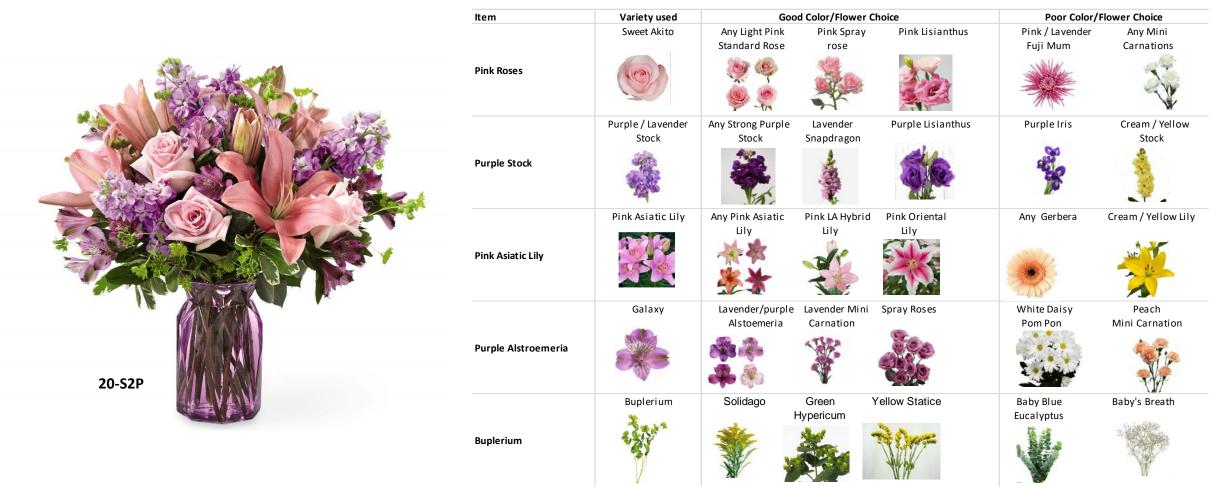

This popular arrangement is a best seller due to its unique color palette in hues of purple and lavender. The color harmony and different values of the lavender and purple is very important to the overall aesthetic of the bouquet. If you are codified for 20-S2, it is extremely important that you have the flowers on hand to fill and create this design as expected by the consumer to meet their expectations.