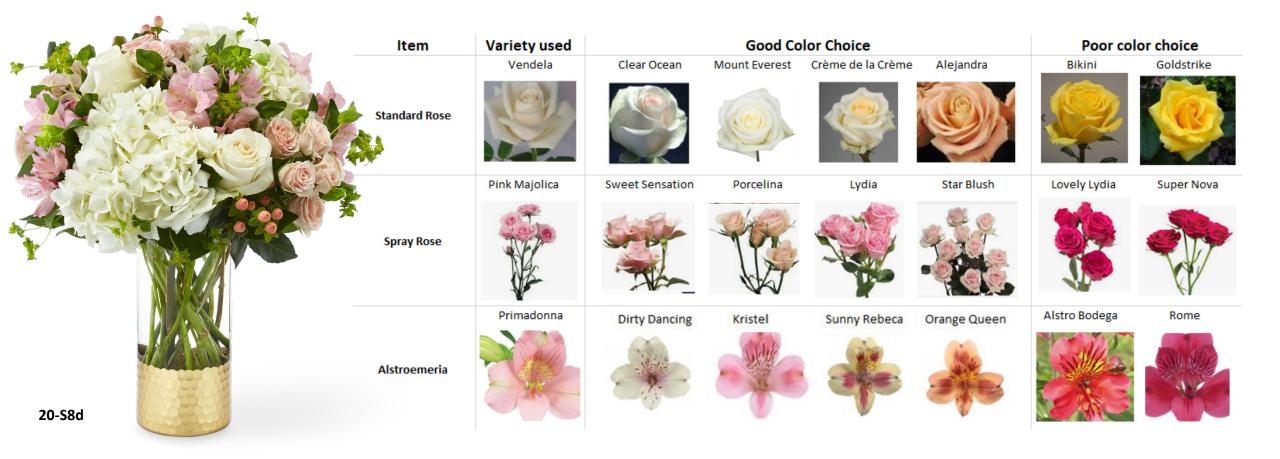

This beautiful arrangement is attracting consumers for its **pastel palette** with flower varieties in shades of pale pink, peach and cream. If you are codified for 20-S8, it is extremely important that you have the flowers on hand to fill and create this design as expected by the consumer to meet their expectations.