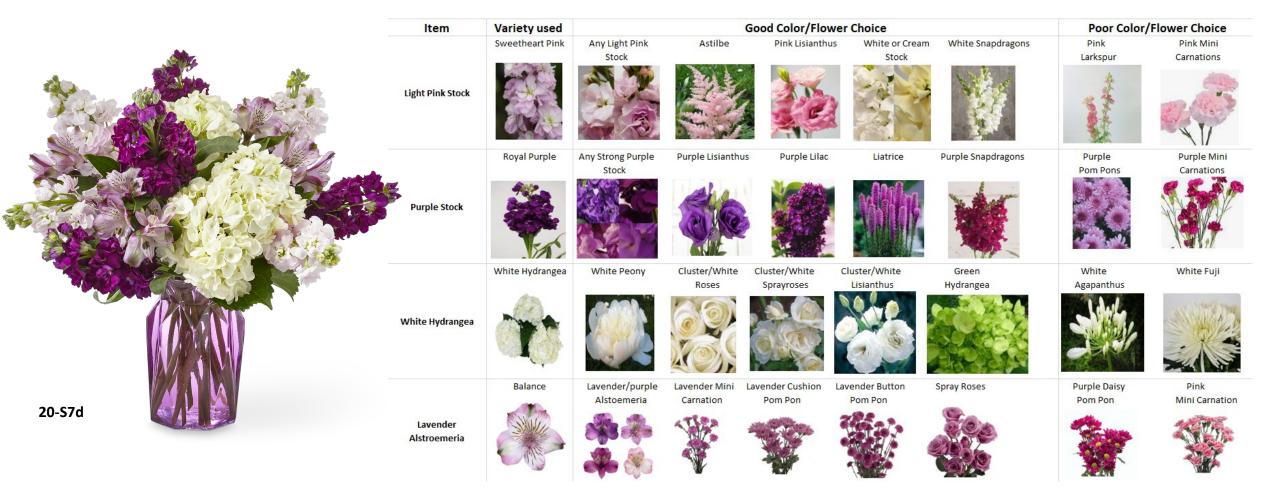

This popular arrangement is a best seller due to its unique color palette in hues of purple and lavender. The color harmony and different values of the lavender and purple stock is very important to the overall aesthetic of the bouquet. If you are codified for 20-S7, it is extremely important that you have the flowers on hand to fill and create this design as expected by the consumer to meet their expectations.