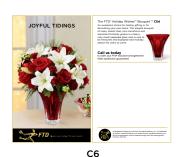

## 2014 FTD® Winter Codified Stuffers

## Customize and print directly on your shop COLOR printer

Access the Winter Codified stuffers by logging onto www.FTDi.com and clicking on Marketing Tools, then follow the instructions below.

























## **INSTRUCTIONS**

**Step 1:** Select the first stuffer that you would like to customize and print. (Complete and print each stuffer before moving onto the next.)

**Step 2:** Click on the "interactive" boxes on the back side of the stuffer to include your shop information, store specials, promos, etc. (Try to limit special offers/promotions to roughly 60 characters including spaces—type your shop information, where indicated, on the bottom of the stuffer.)

**Step 3:** Choose the numbers of pages you would like to print (i.e. 4 stuffers per page, times 25 pages will result in 100 stuffers) then PRINT. Print a few extra copies to practice aligning the front and back of the stuffer properly.

**Step 4:** Once you have printed the front side of the stuffer, turn the pages ove