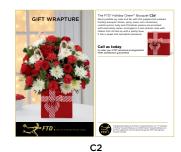

## 2014 FTD® Winter Codified Stuffers

## Customize and print directly on your shop COLOR printer

Access the Winter Codified stuffers by logging onto www.FTDi.com and clicking on Marketing Tools, then follow the instructions below.

























## **INSTRUCTIONS**

**Step 1:** Select the first stuffer that you would like to customize and print. (Complete and print each stuffer before moving onto the next.)

**Step 2:** Click on the "interactive" boxes on the back side of the stuffer to include your shop information, store specials, promos, etc. (Try to limit special offers/promotions to roughly 60 characters including spaces—type your shop information, where indicated, on the bottom of the stuffer.)

**Step 3:** Choose the numbers of pages you would like to print (i.e. 4 stuffers per page, times 25 pages will result in 100 stuffers) then PRINT. Print a few extra copies to practice aligning the front and back of the stuffer properly.

**Step 4:** Once you have printed the front side of the stuffer, turn the p