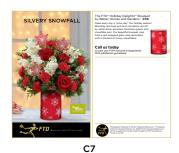

## 2014 FTD® Winter Codified Stuffers

## Customize and print directly on your shop COLOR printer

Access the Winter Codified stuffers by logging onto www.FTDi.com and clicking on Marketing Tools, then follow the instructions below.

























## **INSTRUCTIONS**

**Step 1:** Select the first stuffer that you would like to customize and print. (Complete and print each stuffer before moving onto the next.)

**Step 2:** Click on the "interactive" boxes on the back side of the stuffer to include your shop information, store specials, promos, etc. (Try to limit special offers/promotions to roughly 60 characters including spaces—type your shop information, where indicated, on the bottom of the stuffer.)

**Step 3:** Choose the numbers of pages you would like to print (i.e. 4 stuffers per page, times 25 pages will result in 100 stuffers) then PRINT. Print a few extra copies to practice aligning the front and back of the stuffer properly.

**Step 4:** Once you have printed the front side of the stuffer, turn the pages over