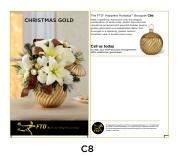

## 2014 FTD® Winter Codified Stuffers

## Customize and print directly on your shop COLOR printer

Access the Winter Codified stuffers by logging onto www.FTDi.com and clicking on Marketing Tools, then follow the instructions below.

























## **INSTRUCTIONS**

**Step 1:** Select the first stuffer that you would like to customize and print. (Complete and print each stuffer before moving onto the next.)

**Step 2:** Click on the "interactive" boxes on the back side of the stuffer to include your shop information, store specials, promos, etc. (Try to limit special offers/promotions to roughly 60 characters including spaces—type your shop information, where indicated, on the bottom of the stuffer.)

**Step 3:** Choose the numbers of pages you would like to print (i.e. 4 stuffers per page, times 25 pages will result in 100 stuffers) then PRINT. Print a few extra copies to practice aligning the front and back of the stuffer properly.

**Step 4:** Once you have printed the front side of the stuffer, turn the pages over an