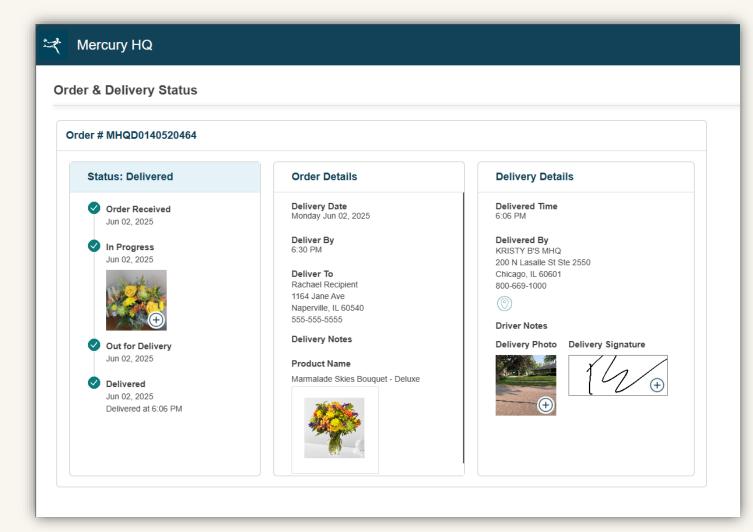

# Mercury HQ

### **Order & Delivery Status**

### Order # MHQD0140520464

### Status: Delivered

- Order Received Jun 02, 2025
- In Progress Jun 02, 2025

- Out for Delivery Jun 02, 2025
- Jun 02, 2025
  Delivered at 6:06 PM

### **Order Details**

### Delivery Date Monday Jun 02, 2025

**Deliver By** 6:30 PM

### Deliver To

Rachael Recipient 1164 Jane Ave Naperville, IL 60540 555-555-5555

### **Delivery Notes**

### **Product Name**

Marmalade Skies Bouquet - Deluxe

### **Delivery Details**

### Delivered Time 6:06 PM

### Delivered By KRISTY B'S MHQ 200 N Lasalle St Ste 2550 Chicago, IL 60601 800-669-1000

### **Delivery Signature**