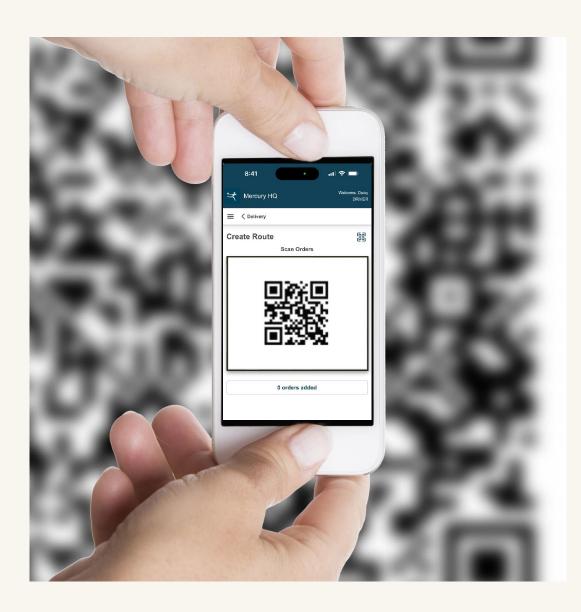

### FASTER FULFILLMENT WITH QR SCANNING

### **Instant Status Updates**

Designers and drivers scan to mark orders in design, designed, or create routes.

### **Eliminate Manual Errors**

No mistyped order numbers or missed stops.

# **Speed Up Fulfillment**

Scan-and-go workflow keeps operations moving at peak speed.

# **Live System Sync**

Updates are reflected in real time for your team and customer view.