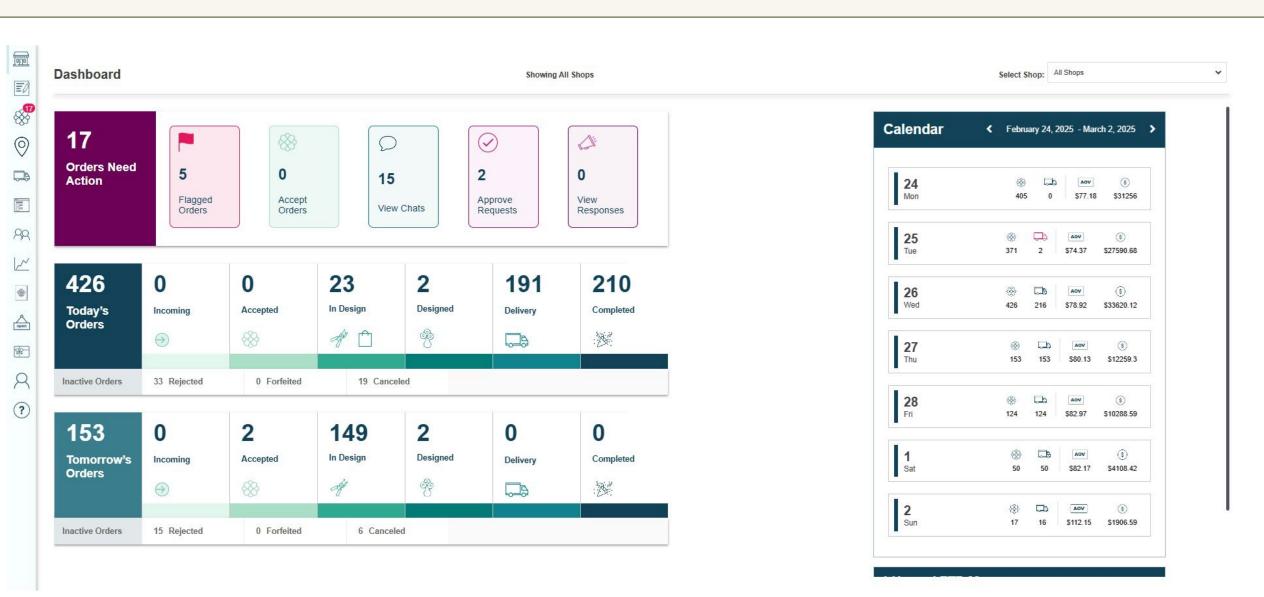

### WHAT IS MERCURY HQ?

# **Cloud-Based Management**

Mercury HQ is a cloud-based platform that helps florists manage their business efficiently from anywhere.

# **Florist-Specific Tools**

The platform is designed specifically for florists, providing tailored tools for their unique needs in the floral industry.

# **Order and Delivery Management**

Mercury HQ offers tools for managing orders, deliveries, payments, and customer interactions seamlessly.