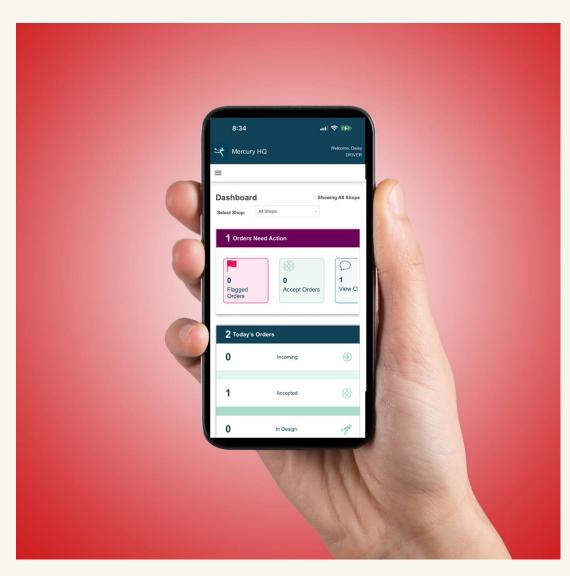

### Your Business, In Your Pocket

A dedicated mobile app empowers shop employees to efficiently manage their operations from anywhere.

### **Real-Time Access**

Get real-time access to orders, deliveries, and alerts, ensuring timely responses and effective management.

### **Mobile Delivery & Driver Tools**

Give your drivers everything they need — from route navigation to texting recipients and marking deliveries complete — right from their phone.

### **Stay Connected On-the-Go**

Stay connected with your team and customers even when you're onthe-go, promoting seamless communication.