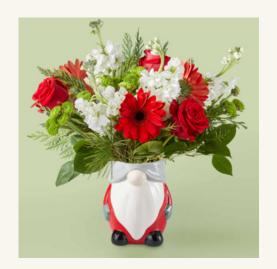

## 22-H1 GARDEN CLAUSE BOUQUET

This novelty Christmas design uses a blend of red and white flowers with assorted Christmas evergreens. It is extremely important that you have this product on hand to fill and create this design as expected by the consumer to meet their expectations.

| Item                       | Variety used        | Good Color/Flower Choice |                      |                   | Poor Color/Flower Choice |                    |
|----------------------------|---------------------|--------------------------|----------------------|-------------------|--------------------------|--------------------|
| Red 50 cm Standard<br>Rose | Red Rose            | Similar Red Rose         | Burgundy Rose        | Bi-color Red Rose | Orange Rose              | Yellow Spray Rose  |
| Red Gerbera                | Red Gerbera         | Similar Red Gerbera      | Magenta Gerbera      | Burgundy Cremon   | Orange Gerbera           | Sunflower          |
| White Stock                | White Stock         | White Snpadragon         | White Larkspur       | White Delphinium  | Purple Stock             | Blue Delphinium    |
| Green Button Pompon        | Green Button<br>Pom | Green Novelty Pom        | Green Mini Carnation | Green Hypericum   | Yellow Button Pom        | Lavender Daisy Pom |