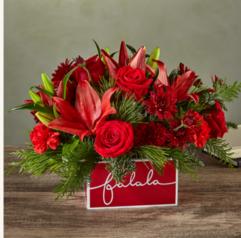

## 22-C6 YULETIDE CAROL BOUQUET

This joyful Christmas design uses a blend of red flowers with assorted Christmas evergreens. It is extremely important that you have this product on hand to fill and create this design as expected by the consumer to meet their expectations.