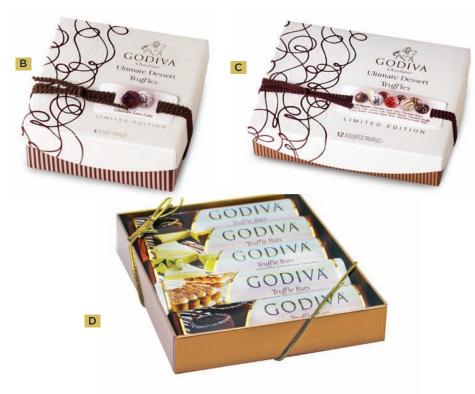

- B. 4-PC. CHOCOLATE LAVA CAKE TRUFFLE BOX Rich dark chocolate ganache paired with liquid fondant in a dark chocolate shell, dusted with powdered sugar.
  REG: \$75.29 ctn. of 12 (\$6.27 ea.)
  SALE: \$67.68 ctn. of 12 (\$5.64 ea.)
  HS 2533
- C. 12-PC. ULTIMATE DESSERT TRUFFLE BOX Enjoy the most popular flavors featured in our Ultimate Dessert Truffle Box.
  REG: \$181.18 ctn. of 12 (\$15.10 ea.)
  SALE: \$161.20 ctn. of 12 (\$13.55 ea.)
  HS 2420
- DESSERT TRUFFLE BAR GIFT BOX Includes the following 5 bars: 2 Dark Chocolate Soufflé, 1 Milk Chocolate Cheesecake, 1 Dark Chocolate Key Lime and 1 White Chocolate Tiramisu.
  REG: \$110.59 ctn. of 12 (\$9.22 ea. box)
  SALE: 99.48 ctn. of 12 (\$8.29 ea. box)
  HS 4569