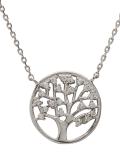

CUBIC ZIRCONIA KEY SRP \$29.99 ITEM #CB18924

CREATED RUBY HEART
SRP \$29.99
ITEM #CB31769

AMETHYST, BLUE TOPAZ &
DIAMOND ACCENT HEART
SRP \$29.99
ITEM #XCB28175

CUBIC ZIRCONIA TREE OF LIFE SRP \$29.99
ITEM #CB31273