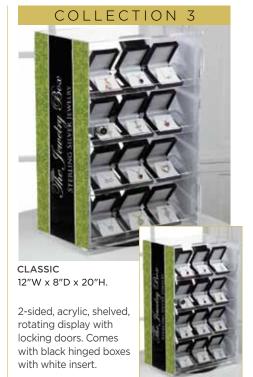

### CLASSIC ASSORTMENT:

\$859.99 includes delivery\* Display includes 4 each of 12 classic designs SRP \$1,499.99

### QJ JB48C

### BIRTHSTONE ASSORTMENT:

\$1,079.99 includes delivery\* Display includes 4 each of 12 birthstones SRP \$1,919,99

### QJ JB48B

### COMPLETE ASSORTMENT:

\$969.99 includes delivery\* Display includes 2 of each 12 classic designs and 2 each of 12 birthstones SRP \$1,709.99

QJ JB48ASST

\*For Alaska, Hawaii and Puerto Rico, there is an additional \$15.00 shipping.