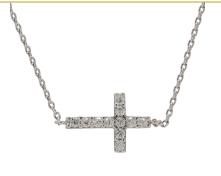

# "The Fewelry Box" CLASSIC ASSORTMENT

PINK & WHITE CRYSTAL HEART SRP \$29.99 ITEM #CB31232

ROSE GOLD OVER STERLING
SILVER DIAMOND ACCENT
DOUBLE HEART
SRP \$29.99
ITEM #CB31116

CUBIC ZIRCONIA SIDEWAYS
CROSS NECKLACE
SRP \$29.99
ITEM #CB30564