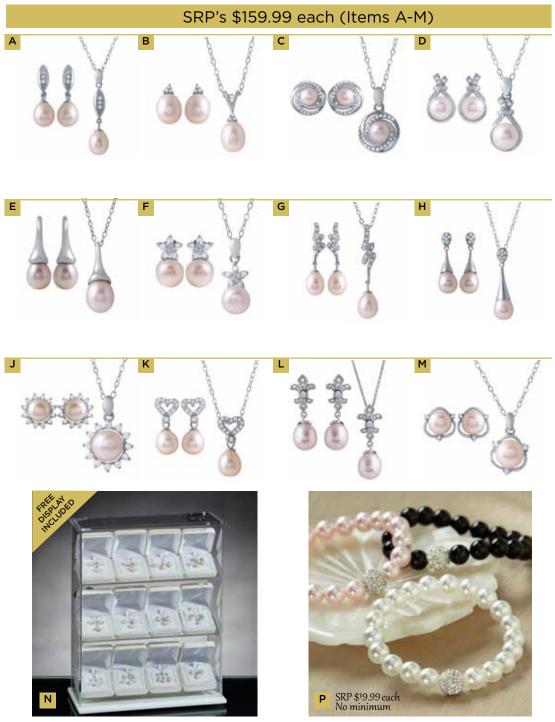

### **PEARL PENDANT & EARRING BOXED SETS**

Your choice of 12 styles. 3 set minimum. Mix and Match. Gift Boxed genuine freshwater pearl and sterling silver. Pearls are 6-8MM. Pendants are 18".

\$49.00 ea. SRP \$159.99 ea.

- A. NK BX-130-FTD
- B. NK BX-131-FTD
- C. NK BX-132-FTD
- D. NK BX-133-FTD
- E. NK BX-134-FTD
- F. NK BX-135-FTD
- G. NK BX-136-FTD
- H. NK BX-137-FTD
- J. NK BX-138-FTD **K. NK BX-139-FTD**
- L. NK BX-140-FTD
- M. NK BX-141-FTD

### N. PEARL PENDANT & EARRING **BOXED SETS WITH DISPLAY**

Free counter top display included.  $7^{1/2}$ ". 1 each of 12 styles.

\$588.00 Complete display

NK PEARLASST

### P. 10MM GLASS PEARL STRETCH **BRACELETS**

Your choice of white glass, pink glass or black glass pearl stretch bracelets with 10MM white crystal bead accent.

\$8.50 ea.

SRP \$19.99 ea.

**NK B127** white