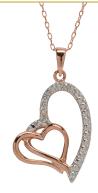

# "The Fewelry Box" CLASSIC ASSORTMENT

PINK & WHITE CRYSTAL HEART SRP \$29.99 ITEM #CB31232

ROSE GOLD OVER STERLING
SILVER DIAMOND ACCENT
DOUBLE HEART
SRP \$29.99
ITEM #CB31116

CUBIC ZIRCONIA SIDEWAYS
CROSS NECKLACE
SRP \$29.99
ITEM #CB30564