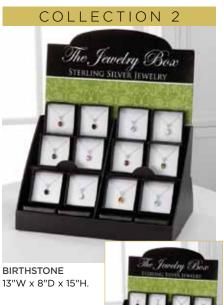

### CLASSIC ASSORTMENT:

\$389.99 includes delivery\* Display includes 2 each of 12 classic designs SRP \$749.99

### QJ JB24C

BIRTHSTONE ASSORTMENT:

\$489.99 includes delivery\* Display includes 2 each of 12 birthstones SRP \$959.99

### QJ JB24B

### COMPLETE ASSORTMENT:

\$449.99 includes delivery\* Display includes 1 of each of 12 classic designs and 12 birthstones SRP \$854.99

QJ JB24ASST

**BIRTHSTONE** 