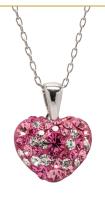

# "The Fewelry Box" CLASSIC ASSORTMENT

PINK & WHITE CRYSTAL HEART SRP \$29.99 ITEM #CB31232

ROSE GOLD OVER STERLING
SILVER DIAMOND ACCENT
DOUBLE HEART
SRP \$29.99
ITEM #CB31116

CUBIC ZIRCONIA SIDEWAYS
CROSS NECKLACE
SRP \$29.99
ITEM #CB30564