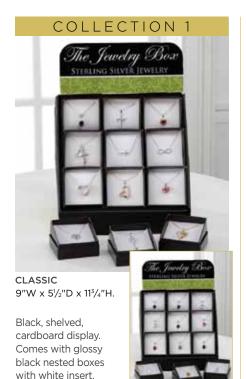

### CLASSIC ASSORTMENT:

\$214.99 includes delivery\* Display includes 1 each of 12 classic designs SRP \$374.99 QJ JB12C

### BIRTHSTONE ASSORTMENT:

\$267.99 includes deliverv\* Display includes 1 each of 12 birthstones SRP \$479.99 QJ JB12B

Black, shelved, cardboard display. Comes with glossy black nested boxes with white insert.

CLASSIC