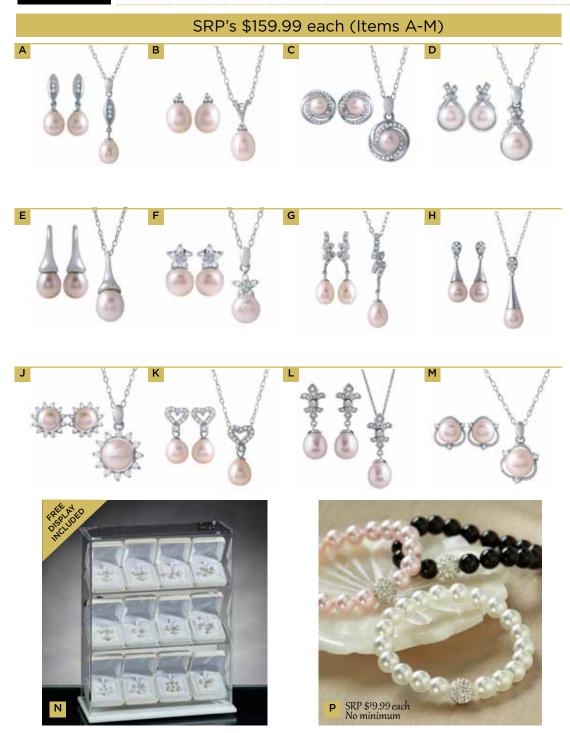

#### PEARL PENDANT & EARRING BOXED SETS

Your choice of 12 styles. 3 set minimum. Mix and Match. Gift Boxed genuine freshwater pearl and sterling silver. Pearls are 6-8MM. Pendants are 18".

- \$49.00 ea. SRP \$159.99 ea.
- A. NK BX-130-FTD
- B. NK BX-131-FTD
- C. NK BX-132-FTD
- D. NK BX-133-FTD
- E. NK BX-134-FTD
- F. NK BX-135-FTD
- G. NK BX-136-FTD
- H. NK BX-137-FTD
- J. NK BX-138-FTD
- K. NK BX-139-FTD
- L. NK BX-140-FTD
- M. NK BX-141-FTD

### N. PEARL PENDANT & EARRING BOXED SETS WITH DISPLAY Free counter top display included. 7<sup>1</sup>/2". 1 each of 12 styles. \$588.00 Complete display

NK PEARLASST

#### P. 10MM GLASS PEARL STRETCH BRACELETS

Your choice of white glass, pink glass or black glass pearl stretch bracelets with 10MM white crystal bead accent.

\$8.50 ea. SRP \$19.99 ea. NK B127 *white* NK B128 *pink* NK B129 *black*