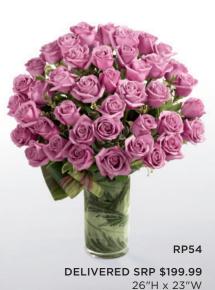

\$143.94 ctn. of 6 (\$23.99 ea.)

DELIVERED SRPs: LX159s \$199.99 LX159d \$239.99

LX178s \$159.99

THE FTD® LUMINOUS™ LUXURY BOUQUET — LX75 THE FTD® FATE™ LUXURY ROSE BOUQUET — RP51 THE FTD® DELIGHTED™ LUXURY ROSE BOUQUET — RP52 THE FTD® CLARITY™ LUXURY ROSE BOUQUET — RP53 THE FTD® SENSATIONAL™ LUXURY ROSE BOUQUET - RP54 A 10" slender column of glass accents the variety of uses for this cylinder. 5" dia. x 10"h.

\$50.00 ctn. of 6 (\$8.33 ea.) 2 PLUS: \$45.00 ctn. of 6 (\$7.50 ea.)

CQ LUX-10

DELIVERED SRPs: LX75 \$169.99 RP51 \$199.99

RP52 \$199.99 RP53 \$199.99

RP54 \$199.99

X18 - LX75 CODIFICATION: X15 - RP51

> X29 - RP52 X30 - RP53