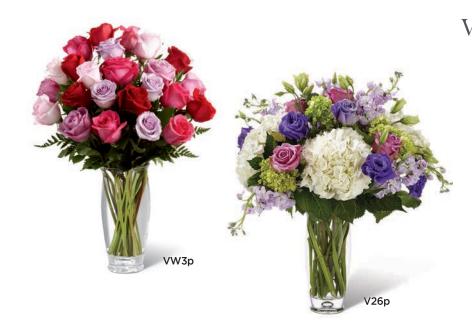

# Vera Wang

THE FTD® CAPTIVATING COLOR™ ROSE BOUQUET BY VFRA WANG - VW3

THE FTD® TRADITIONS™ BOUQUET BY VERA WANG - V26 High-quality glass vase with handblown teardrop in the base. Vera Wang hang tag included. You will be automatically codified for both arrangements.  $4^{1}/_{4}^{"}$  dia. x 10"h.

\$113.88 ctn. of 12 (\$9.49 ea.) 2 PLUS: \$102.48 ctn. of 12 (\$8.54 ea.)

CQ 1160

\$119.99 PREMIUM DELIVERED SRPs\*

THE FTD® VIBRANT FUCHSIA™ BOUQUET

BY VERA WANG - V23

Vera Wang deep purple honeycomb glass vase with a metallic finish. Vase  $(4^{1}/_{4}^{"}$  dia. x  $6^{3}/_{4}^{"}$ h) and Vera Wang hang tag included.

\$95.88 ctn. of 12 (\$7.99 ea.) 2 PLUS: \$86.28 ctn. of 12 (\$7.19 ea.)

CQ 1737E

\$99.99 PREMIUM DELIVERED SRP\*

THE FTD® ORCHID BOUQUET BY VERA WANG - V24 THE FTD® PRIMROSE GARDEN™ BOUQUET

BY VERA WANG - V27