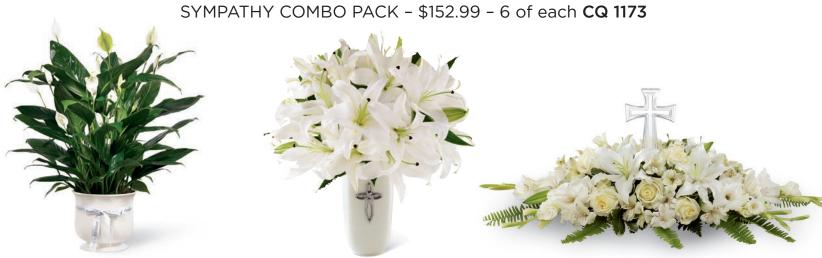

# Sympathy Collection

THE FTD® FAITHFUL BLESSINGS™ BOUQUET - FBB White ceramic vase embellished with a sculptural cross.

 $3^{1}/_{2}$ " sq. x 8"h.

\$83.88 ctn. of 12 (\$6.99 ea.) **2 PLUS:** \$75.48 ctn. of 12 (\$6.29 ea.)

CQ 1460

\$84.99 PREMIUM DELIVERED SRP

#### THE FTD® ETERNAL LIGHT™ BOUQUET - ELB

Stunning cross is perfect for sympathy, first communions, christenings and more. Includes design tray and holder. Glass cross:  $8''h \times 4\frac{1}{2}''w$ .

\$107.88 ctn. of 12 (\$8.99 ea.)
2 PLUS: \$97.08 ctn. of 12 (\$8.09 ea.)
CQ 1155

\$89.99 PREMIUM DELIVERED SRP