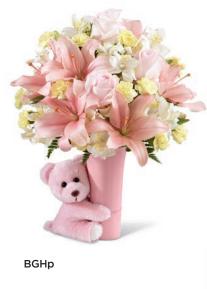

#### THE FTD® BABY GIRL BIG HUG® BOUQUET - BGH THE FTD® BABY BOY BIG HUG® BOUQUET - BBH

Ceramic vases with adorable 6"h matching plush bears.  $3^{3}/_{4}$ " dia. opening x  $6^{7}/_{8}$ "h.

\$71.88 ctn. of 12 (\$5.99 ea.)

2 PLUS: \$64.68 ctn. of 12 (\$5.39 ea.)

**CQ 1255** Girl

**CQ 1256** Boy

\$59.99 PREMIUM DELIVERED SRPs