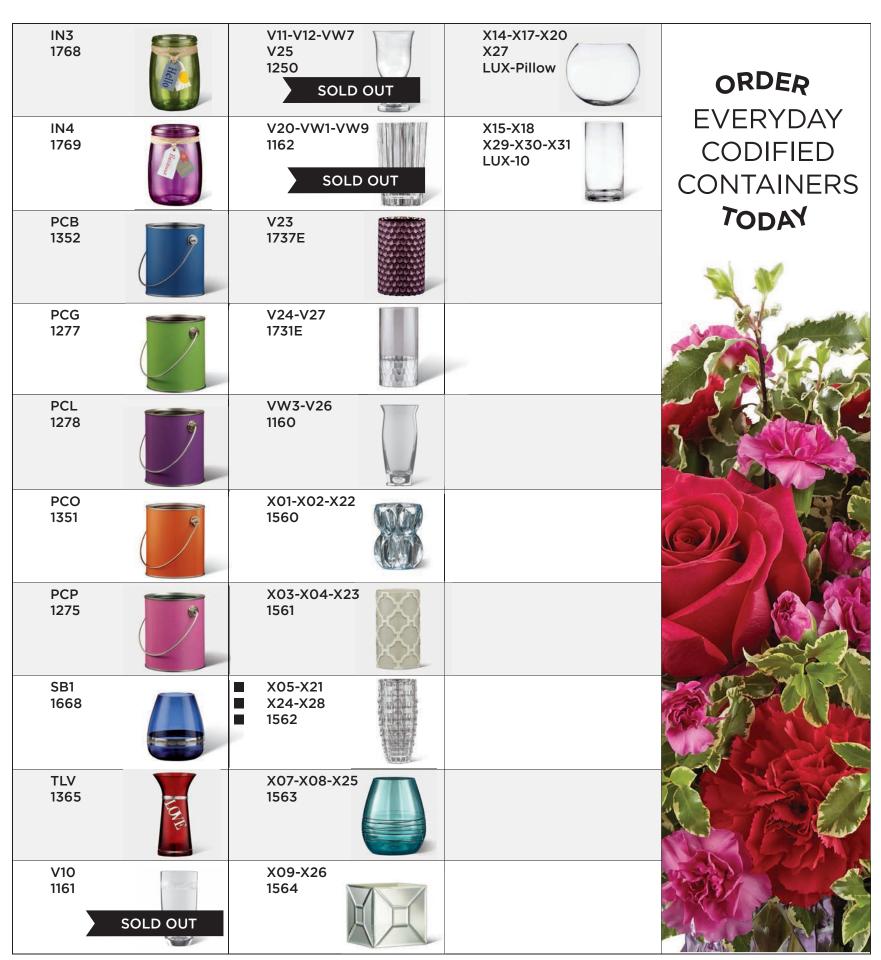

\$59.94 ctn. of 6 (\$9.99 ea.) 2 PLUS: \$53.95 ctn. of 6 (\$8.99 ea.)

CQ 1561

DELIVERED SRPs: LX175s \$149.99 LX175d \$199.99

LX153s \$99.99 LX153d \$129.99

LX154s \$199.99

CODIFICATION: X23 - LX175 X03 - LX153

X04 - LX154

19"H x 17"W

THE FTD® ALWAYS SMILE™ LUXURY BOUQUET - LX174 THE FTD® SUPERIOR SIGHTS™ LUXURY BOUQUET - LX151 THE FTD® LAVENDER LUXE™ LUXURY BOUQUET — LX152 Beautifully sculpted, heavy, pale agua ribbed glass vase complements these stunning bouquets.  $4^{7}/_{8}$ " dia. x 7"h.

\$71.95 ctn. of 6 (\$11.99 ea.)

2 PLUS: \$64.76 ctn. of 6 (\$10.79 ea.)

CQ 1560

Call 800.767.4000 or visit www.FTDMarketplace.com

DELIVERED SRPs: LX174s \$99.99 LX174d \$129.99

LX151s \$99.99 LX151d \$129.99

LX152s \$149.99 LX152d \$169.99

CODIFICATION: X22 - LX174 X01 - LX151

X02 - LX152

THE FTD® HEART'S WISHES™ LUXURY BOUQUET — LX180 THE FTD® HOPE HEALS™ LUXURY BOUQUET — LX173 THE FTD® SWEETLY STUNNING™ LUXURY BOUQUET — LX155 THE FTD® MODERN ROYALTY™ LUXURY BOUQUET — LX176 Clear faceted glass vase. 5" dia. x 11"h.

\$59.96 ctn. of 4 (\$14.99 ea.) 2 PLUS: \$53.96 ctn. of 4 (\$13.49 ea.)

CQ 1562

DELIVERED SRPs: LX180s \$229.99 LX180d \$279.99

LX173s \$149.99 LX173d \$169.99 LX155s \$169.99 LX155d \$199.99

X24 - LX176

LX176s \$159.99 LX176d \$189.99 X28 - LX180 X21 - LX173 CODIFICATION:

X05 - LX155

X08 - LX158

THE FTD® OCEAN'S ALLURE™ LUXURY BOUQUET - LX177 THE FTD® DESERT SKIES™ LUXURY BOUQUET — LX157 THE FTD® BEYOND BRILLIANT™ LUXURY BOUQUET — LX158 Aqua swirled glass vase designed in a stylish egg shape is perfect for these brillilant bouquets.  $4^{1}/_{4}^{2}$  dia. x 8"h.

COLLECTION

\$77.94 ctn. of 6 (\$12.99 ea.) 2 PLUS: \$70.15 ctn. of 6 (\$11.69 ea.)

CQ 1563

DELIVERED SRPs: LX177s \$129.99 LX177d \$159.99

> LX157s \$149.99 LX157d \$169.99 LX158s \$169.99 LX158d \$209.99

CODIFICATION: X25 - LX177 X07 - LX157

*22* 

LX178s

**DELIVERED SRP \$159.99** 6" PLANT

THE FTD® ELEGANT IMPRESSIONS™ LUXURY ORCHID - LX178 Strikingly beautiful reflecting the brilliant color from the bouquets, this mirrored cube is the perfect accent piece. 6" sq. x 6"h.

\$143.94 ctn. of 6 (\$23.99 ea.)

DELIVERED SRPs: LX159s \$199.99 LX159d \$239.99

LX178s \$159.99

THE FTD® LUMINOUS™ LUXURY BOUQUET — LX75 THE FTD® FATE™ LUXURY ROSE BOUQUET — RP51 THE FTD® DELIGHTED™ LUXURY ROSE BOUQUET — RP52 THE FTD® CLARITY™ LUXURY ROSE BOUQUET — RP53 THE FTD® SENSATIONAL™ LUXURY ROSE BOUQUET - RP54 A 10" slender column of glass accents the variety of uses for this cylinder. 5" dia. x 10"h.

\$50.00 ctn. of 6 (\$8.33 ea.) 2 PLUS: \$45.00 ctn. of 6 (\$7.50 ea.)

CQ LUX-10

DELIVERED SRPs: LX75 \$169.99 RP51 \$199.99

RP52 \$199.99 RP53 \$199.99

RP54 \$199.99

X18 - LX75 CODIFICATION: X15 - RP51

> X29 - RP52 X30 - RP53

X31 - RP54

THE FTD® BLUSHING EXTRAVAGANCE™ LUXURY BOUQUET — LX159 CQ LUX-PILLOW

2 PLUS: \$129.55 ctn. of 6 (\$21.59 ea.)

CQ 1564

CODIFICATION: X09 - LX159 X26 - LX178 \$50.00 ctn. of 2 (\$25.00 ea.) 2 PLUS: \$45.00 ctn. of 2 (\$22.50 ea.)

DELIVERED SRPs: LX179s \$189.99

RP84 \$334.99

THE FTD® DUET™ LUXURY BOUQUET - RP91

THE FTD® CIRCLING THE SUN™ LUXURY BOUQUET - LX179 THE FTD® BREATHLESS™ LUXURY BOUQUET — RP84

Handblown large glass pillow vase is perfectly designed for

your most incredible bouquets.  $15^{1}/_{2}$ "w x  $6^{1}/_{2}$ "d x  $13^{1}/_{2}$ "h.

THE FTD® DEFINING MOMENTS™ LUXURY BOUQUET — LX165

LX165s \$209.99 RP91 \$199.99

CODIFICATION: X27 - LX179

X17 - RP84 X14 - LX165 X20 - RP91