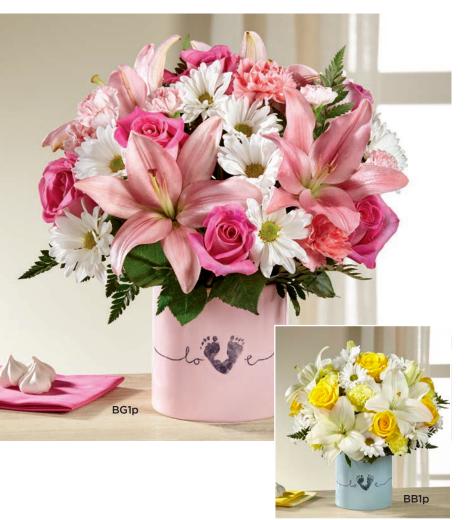

#### THE FTD® TINY MIRACLE™ NEW BABY BOUQUETS - BB1/BG1

Mixed flower arrangements in a choice of pink or blue ceramic vases, each bearing adorable baby footprints that spell out "love." 5" dia. x 5"h.

\$71.88 ctn. of 12 (\$5.99 ea.) 2 PLUS: \$64.68 ctn. of 12 (\$5.39 ea.) **CQ 1680** Girl **CQ 1681** Boy

\$59.99 PREMIUM DELIVERED SRPs