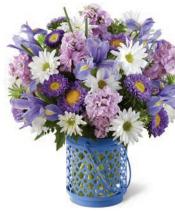

#### THE FTD® SUNLIT MEADOWS™ BOUQUET BY BETTER HOMES & GARDENS® - **HG1**

A ribbed, aqua blue glass vase adds to the homespun charm of this colorful bouquet. You will automatically be codified for HG1 and G13.  $4^{1}/_{4}$ " dia. x  $5^{3}/_{4}$ "h;  $3^{3}/_{4}$ " dia. opening.

\$55.08 ctn. of 12 (\$4.59 ea.)

**2 PLUS:** \$49.57 ctn. of 12 (\$4.13 ea.)

CQ 1461

\$69.99 PREMIUM DELIVERED SRP\*

*10* 

\*Includes delivery and Better Homes and Gardens  $\!\!\!^{\circ}$  licensing participation.