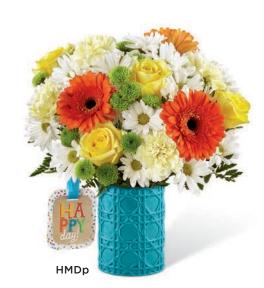

#### THE FTD® HAPPY DAY™ BIRTHDAY BOUQUET BY HALLMARK - HMD

Turquoise ceramic vase with a raised latticework design. 4" dia. x 5"h; Hallmark sentiment tag included.

\$77.88 ctn. of 12 (\$6.49 ea./includes sentiment tag) **2 PLUS:** \$70.08 ctn. of 12 (\$5.84 ea./includes sentiment tag) CQ 1690

\$69.99 PREMIUM DELIVERED SRP\*