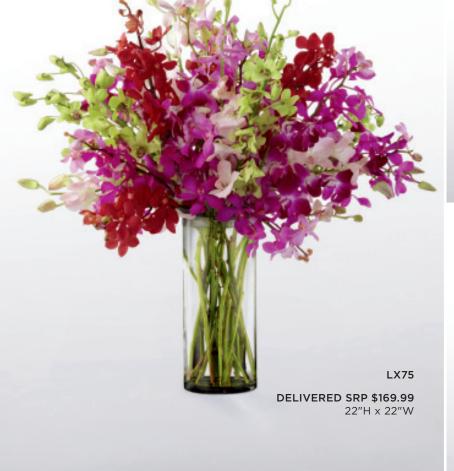

\$143.94 ctn. of 6 (\$23.99 ea.)

DELIVERED SRPs: LX159s \$199.99 LX159d \$239.99

LX178s \$159.99

THE FTD® LUMINOUS™ LUXURY BOUQUET — LX75 THE FTD® FATE™ LUXURY ROSE BOUQUET — RP51 THE FTD® DELIGHTED™ LUXURY ROSE BOUQUET — RP52 THE FTD® CLARITY™ LUXURY ROSE BOUQUET — RP53 THE FTD® SENSATIONAL™ LUXURY ROSE BOUQUET - RP54 A 10" slender column of glass accents the variety of uses for this cylinder. 5" dia. x 10"h.

\$50.00 ctn. of 6 (\$8.33 ea.) 2 PLUS: \$45.00 ctn. of 6 (\$7.50 ea.)

CQ LUX-10

DELIVERED SRPs: LX75 \$169.99 RP51 \$199.99

RP52 \$199.99 RP53 \$199.99

RP54 \$199.99

X18 - LX75 CODIFICATION: X15 - RP51

> X29 - RP52 X30 - RP53