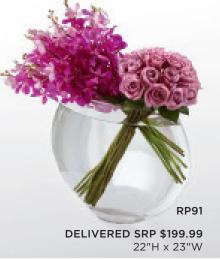

DELIVERED SRPs: LX179s \$189.99

RP84 \$334.99

THE FTD® DUET™ LUXURY BOUQUET - RP91

THE FTD® CIRCLING THE SUN™ LUXURY BOUQUET - LX179 THE FTD® BREATHLESS™ LUXURY BOUQUET — RP84

Handblown large glass pillow vase is perfectly designed for

your most incredible bouquets.  $15^{1}/_{2}$ "w x  $6^{1}/_{2}$ "d x  $13^{1}/_{2}$ "h.

THE FTD® DEFINING MOMENTS™ LUXURY BOUQUET — LX165

LX165s \$209.99 RP91 \$199.99

CODIFICATION: X27 - LX179

X17 - RP84 X14 - LX165 X20 - RP91