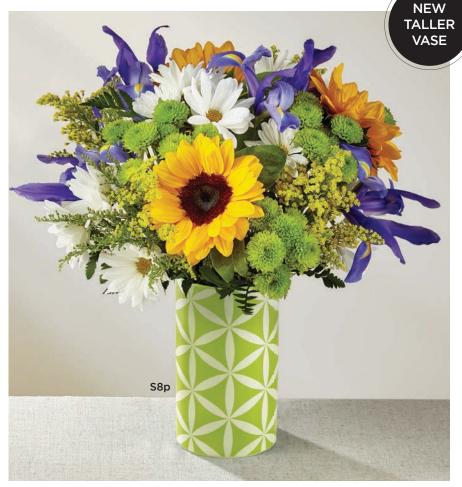

# THE FTD® SUNFLOWER SWEETNESS™ BOUQUET - **\$8**

Handcrafted green and white trellis-patterned ceramic vase. 4" dia. x 7"h. Shipping begins February 2018.

\$71.88 ctn. of 12 (\$5.99 ea.)
2 PLUS: \$64.68 ctn. of 12 (\$5.39 ea.)
CQ 1811

\$69.99 PREMIUM DELIVERED SRP