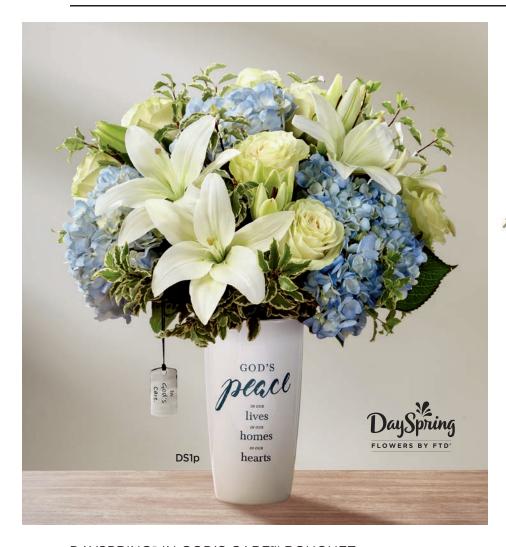

#### DAYSPRING® IN GOD'S CARE™ BOUQUET BY FTD® - **DS1**

Handcrafted ivory ceramic vase with a silver rim and uplifting, spiritual message. 3" dia. x  $7^{1}/_{2}$ "h; 4" dia. opening; includes heavyweight charm.

\$83.88 ctn. of 12 (\$6.99 ea./includes charm) **2 PLUS:** \$75.48 ctn. of 12 (\$6.29 ea./includes charm) **CQ 1745** 

\$89.99 PREMIUM DELIVERED SRP\*

\*Includes delivery and DaySpring® licensing participation.