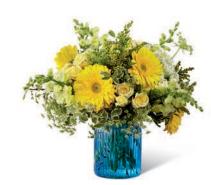

#### THE FTD® TOUCH OF SPRING® BOUQUET - S1

Handcrafted vase is a periwinkle blue ceramic and has an embossed circular pattern. 4" dia. x 8"h. Shipping begins February 2018.

\$71.88 ctn. of 12 (\$5.99 ea.) 2 PLUS: \$64.68 ctn. of 12 (\$5.39 ea.) CQ 1805

\$74.99 PREMIUM DELIVERED SRP

THE FTD® PERFECT DAY™ BOUQUET - **S2** THE FTD® SWEET DEVOTION™ BOUQUET - **S7** THE FTD® SWEET TALK™ BOUQUET - **S9** 

Purple textured, diagonal-lined glass vase. You will automatically be codified for S2, S7 and S9. 5" dia.  $\times$  8"h;  $3^{1}/_{2}$ " dia. opening. Shipping begins February 2018.