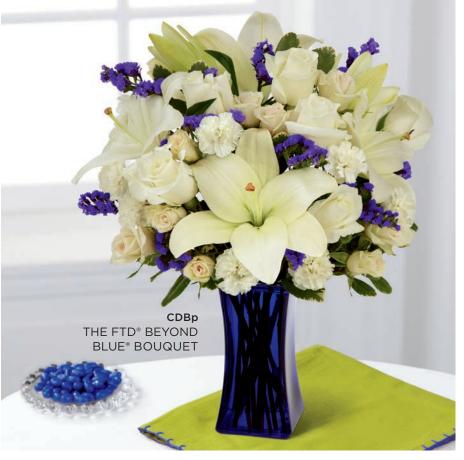

#### THE FTD® SUNLIT MEADOWS™ BOUQUET BY BETTER HOMES & GARDENS® - **HG1**

A ribbed, aqua blue glass vase adds to the homespun charm of this colorful bouquet. You will automatically be codified for HG1 and G13.  $4^{1}/_{4}$ " dia. x  $5^{3}/_{4}$ "h;  $3^{3}/_{4}$ " dia. opening.

\$55.08 ctn. of 12 (\$4.59 ea.)

**2 PLUS:** \$49.57 ctn. of 12 (\$4.13 ea.)

CQ 1461

\$69.99 PREMIUM DELIVERED SRP\*

*10* 

\*Includes delivery and Better Homes and Gardens  $\!\!\!^{\circ}$  licensing participation.