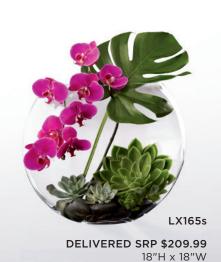

your most incredible bouquets.  $15^{1}/_{2}$ "w x  $6^{1}/_{2}$ "d x  $13^{1}/_{2}$ "h.

THE FTD® DEFINING MOMENTS™ LUXURY BOUQUET — LX165

LX165s \$209.99 RP91 \$199.99

CODIFICATION: X27 - LX179

X17 - RP84 X14 - LX165 X20 - RP91