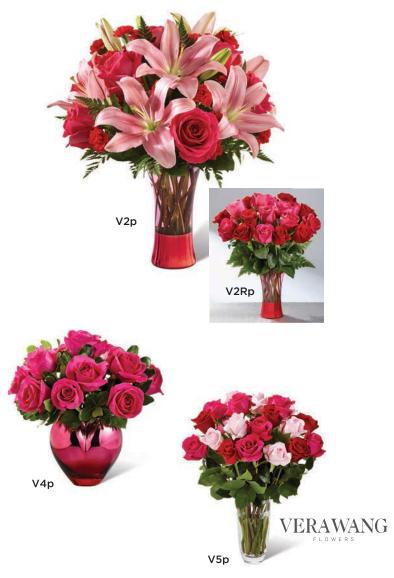

#### THE FTD® SWEETHEARTS® BOUQUET - V2 THE FTD® ART OF LOVE™ ROSE BOUQUET - V2R

Handcrafted pink glass vase with red metallic at the base. You will be automatically codified for both V2 and V2R.  $4^{1}/_{2}$ " dia. x  $7^{1}/_{2}$ "h.

\$59.88 ctn. of 12 (\$4.99 ea.) **2 PLUS:** \$53.88 ctn. of 12 (\$4.49 ea.)

CQ 1802

DELIVERED SRPs: V2p \$69.99 V2Rp: MARKET PRICE

#### THE FTD® HOLD ME IN YOUR HEART™ ROSE BOUQUET - V4

Handcrafted glass heart has an ombré metallic finish that travels from red to hot pink to pink.  $6^{1}/_{2}$ "w x  $4^{1}/_{4}$ "d x  $6^{3}/_{4}$ "h.

\$95.88 ctn. of 12 (\$7.99 ea.) 2 PLUS: \$86.28 ctn. of 12 (\$7.19 ea.) CQ 1804

\$79.99 PREMIUM DELIVERED SRP

#### THE FTD® LOVE ALWAYS BOUQUET BY VERA WANG - V5

Faceted glass vase is hand-detailed with over 100 individual cuts. The vase is also featured in V10, you will automatically be codified for both arrangements. 4" dia. x 8"h.

\$95.88 ctn. of 12 (\$7.99 ea.) 2 PLUS: \$86.28 ctn. of 12 (\$7.19 ea.) CQ 1161V \$139.99 PREMIUM DELIVERED SRP\*

\*Includes delivery and Vera Wang licensing participation.