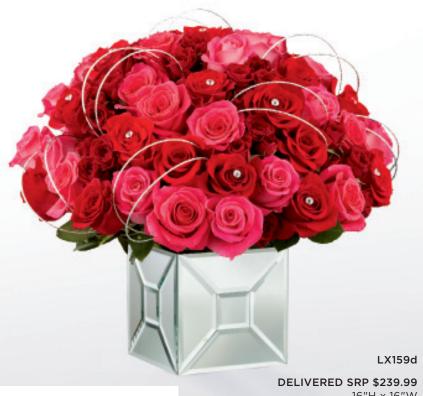

\$143.94 ctn. of 6 (\$23.99 ea.)

DELIVERED SRPs: LX159s \$199.99 LX159d \$239.99

LX178s \$159.99

THE FTD® LUMINOUS™ LUXURY BOUQUET — LX75 THE FTD® FATE™ LUXURY ROSE BOUQUET — RP51 THE FTD® DELIGHTED™ LUXURY ROSE BOUQUET — RP52 THE FTD® CLARITY™ LUXURY ROSE BOUQUET — RP53 THE FTD® SENSATIONAL™ LUXURY ROSE BOUQUET - RP54 A 10" slender column of glass accents the variety of uses for this cylinder. 5" dia. x 10"h.