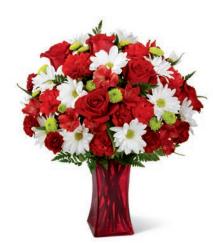

#### THE FTD® YOU DID IT!™ BOUQUET BY HALLMARK - HMC

Hand-etched, orange cut-glass vase. 4" dia. x  $7^{1}/_{4}$ "h;  $2^{7}/_{8}$ " dia. opening. Hallmark sentiment tag included.

\$77.88 ctn. of 12 (\$6.49 ea./includes sentiment tag) **2 PLUS:** \$70.08 ctn. of 12 (\$5.84 ea./includes sentiment tag) CQ 1755

\$74.99 PREMIUM DELIVERED SRP\*