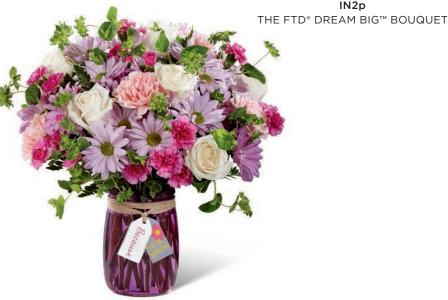

#### THE FTD® INSPIRATION COLLECTION

Glass jar vases with inspiring messages on wooden tags hanging from jute ribbon. Vase (4" dia. x 6"h;  $3^{1}/_{2}$ " dia. opening), tags ( $1^{1}/_{4}$ "w x  $2^{1}/_{2}$ "h), care card and FTD logo pic included.

\$59.88 ctn. of 12 (\$4.99 ea.)

**2 PLUS:** \$53.88 ctn. of 12 (\$4.49 ea.)

CQ 1766 Teal
CQ 1767 Orange
CQ 1768 Green
CQ 1769 Raspberry

\$69.99 PREMIUM DELIVERED SRPs

Hello

THE FTD® BECAUSE YOU'RE SPECIAL™ BOUQUET