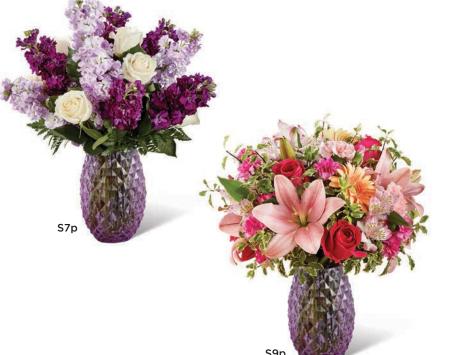

\$74.99 PREMIUM DELIVERED SRP

THE FTD® PERFECT DAY™ BOUQUET - **S2** THE FTD® SWEET DEVOTION™ BOUQUET - **S7** THE FTD® SWEET TALK™ BOUQUET - **S9** 

Purple textured, diagonal-lined glass vase. You will automatically be codified for S2, S7 and S9. 5" dia.  $\times$  8"h;  $3^{1}/_{2}$ " dia. opening. Shipping begins February 2018.

\$41.88 ctn. of 12 (\$3.49 ea.) 2 PLUS: \$37.68 ctn. of 12 (\$3.14 ea.)

CQ 1806

DELIVERED SRPs: S2p \$64.99 S7p \$69.99 S9p \$74.99

THE FTD® SUNLIT MEADOWS™ BOUQUET - **S3**Aqua blue ribbed glass vase. 4¹/₄″ dia. x 5³/₄″h.
Shipping begins February 2018.
\$55.08 ctn. of 12 (\$4.59 ea.)