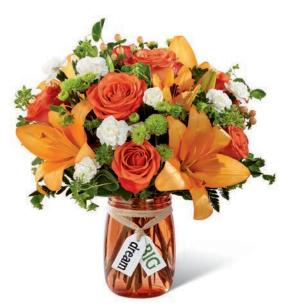

#### THE FTD® INSPIRATION COLLECTION

Glass jar vases with inspiring messages on wooden tags hanging from jute ribbon. Vase (4" dia. x 6"h;  $3^{1}/_{2}$ " dia. opening), tags ( $1^{1}/_{4}$ "w x  $2^{1}/_{2}$ "h), care card and FTD logo pic included.

\$59.88 ctn. of 12 (\$4.99 ea.)

**2 PLUS:** \$53.88 ctn. of 12 (\$4.49 ea.)

CQ 1766 Teal
CQ 1767 Orange
CQ 1768 Green
CQ 1769 Raspberry

\$69.99 PREMIUM DELIVERED SRPs

Hello

THE FTD® BECAUSE YOU'RE SPECIAL™ BOUQUET