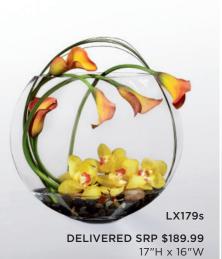

DELIVERED SRPs: LX179s \$189.99

RP84 \$334.99

THE FTD® DUET™ LUXURY BOUQUET - RP91

THE FTD® CIRCLING THE SUN™ LUXURY BOUQUET - LX179 THE FTD® BREATHLESS™ LUXURY BOUQUET — RP84

Handblown large glass pillow vase is perfectly designed for