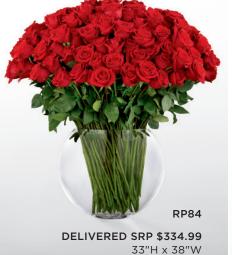

DELIVERED SRPs: LX179s \$189.99

RP84 \$334.99

THE FTD® DUET™ LUXURY BOUQUET - RP91

THE FTD® CIRCLING THE SUN™ LUXURY BOUQUET - LX179 THE FTD® BREATHLESS™ LUXURY BOUQUET — RP84

Handblown large glass pillow vase is perfectly designed for