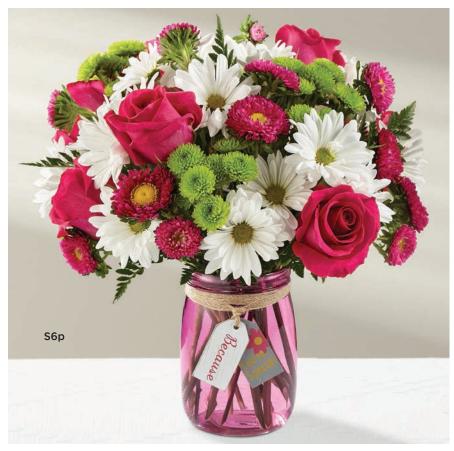

# THE FTD® BECAUSE YOU'RE SPECIAL™ BOUQUET - **S6**

Raspberry glass jar vase features attached wooden tags. Also featured in IN4, you will be automatically codified for both arrangements. 4" dia. x 6"h;  $3^1/2$ " dia. opening, tags  $1^1/4$ "w x  $2^1/2$ "h. Shipping begins February 2018.

\$59.88 ctn. of 12 (vase \$4.99 ea.)

2 PLUS: \$53.88 ctn. of 12 (vase \$4.49 ea.)

CQ 1769S

\$69.99 PREMIUM DELIVERED SRP