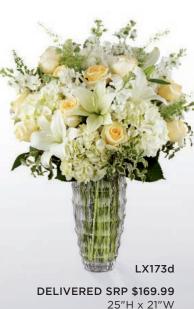

LX152s \$149.99 LX152d \$169.99

CODIFICATION: X22 - LX174 X01 - LX151

X02 - LX152

THE FTD® HEART'S WISHES™ LUXURY BOUQUET — LX180 THE FTD® HOPE HEALS™ LUXURY BOUQUET — LX173 THE FTD® SWEETLY STUNNING™ LUXURY BOUQUET — LX155 THE FTD® MODERN ROYALTY™ LUXURY BOUQUET — LX176 Clear faceted glass vase. 5" dia. x 11"h.

\$59.96 ctn. of 4 (\$14.99 ea.) 2 PLUS: \$53.96 ctn. of 4 (\$13.49 ea.)

CQ 1562

DELIVERED SRPs: LX180s \$229.99 LX180d \$279.99

LX173s \$149.99 LX173d \$169.99 LX155s \$169.99 LX155d \$199.99

X24 - LX176

LX176s \$159.99 LX176d \$189.99 X28 - LX180 X21 - LX173 CODIFICATION: