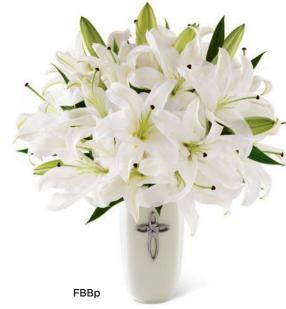

# Sympathy Collection

THE FTD® FAITHFUL BLESSINGS™ BOUQUET - FBB White ceramic vase embellished with a sculptural cross.

 $3^{1}/_{2}$ " sq. x 8"h.

\$83.88 ctn. of 12 (\$6.99 ea.) **2 PLUS:** \$75.48 ctn. of 12 (\$6.29 ea.)

CQ 1460

\$84.99 PREMIUM DELIVERED SRP