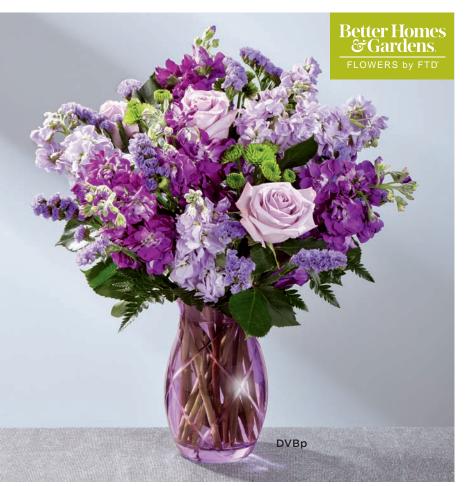

# THE FTD® SWEET DEVOTION™ BOUQUET BY BETTER HOMES & GARDENS® - **DVB**

Heavy glass vase in a soft shade of lavender is bevel-cut in a crisscross trellis pattern.  $3\frac{3}{8}$ " dia. x  $6\frac{1}{2}$ "h.

\$77.88 ctn. of 12 (\$6.99 ea.)
2 PLUS: \$70.08 ctn. of 12 (\$5.84 ea.)
CQ 1706E

\$74.99 PREMIUM DELIVERED SRP\*

The FTD® Sweet Devotion™ Bouquet by Better Homes & Gardens® (**DVB**)