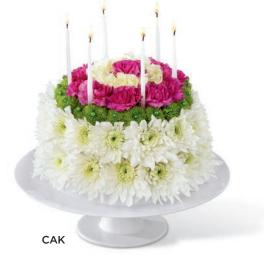

#### AQUAFOAM FLORAL CAKE KIT - CAK

You will automatically be codified to receive orders for D2-4896. Each foam cake comes with 6 decorative candles and a pedestal base.  $10^{1}/_{2}$ " dia. x  $6^{1}/_{2}$ "h.

\$32.34 ctn. of 6 (\$5.39 ea.) 2 PLUS: \$29.10 ctn. of 6 (\$4.85 ea.) CQ 640-06-22C