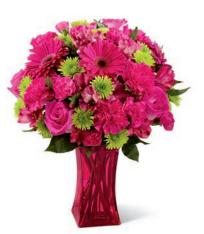

#### THE FTD® LASTING ROMANCE® BOUQUET - V1 THE FTD® IN LOVE WITH RED ROSES™ BOUQUET - V1R

Heavyweight red glass vase with an asymmetrical raised swirl. You will automatically be codified for both V1 and V1R.  $4^{1}/_{2}^{"}$  dia. x 9"h.

\$107.88 ctn. of 12 (\$8.99 ea.) 2 PLUS: \$97.08 ctn. of 12 (\$8.09 ea.) CQ 1801

DELIVERED SRPs: V1p \$119.99 V1Rp: MARKET PRICE