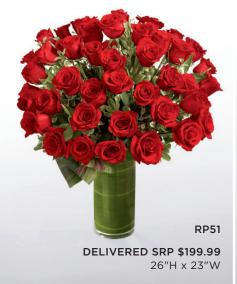

\$143.94 ctn. of 6 (\$23.99 ea.)

DELIVERED SRPs: LX159s \$199.99 LX159d \$239.99

LX178s \$159.99

THE FTD® LUMINOUS™ LUXURY BOUQUET — LX75 THE FTD® FATE™ LUXURY ROSE BOUQUET — RP51 THE FTD® DELIGHTED™ LUXURY ROSE BOUQUET — RP52 THE FTD® CLARITY™ LUXURY ROSE BOUQUET — RP53 THE FTD® SENSATIONAL™ LUXURY ROSE BOUQUET - RP54 A 10" slender column of glass accents the variety of uses for this cylinder. 5" dia. x 10"h.

\$50.00 ctn. of 6 (\$8.33 ea.) 2 PLUS: \$45.00 ctn. of 6 (\$7.50 ea.)

CQ LUX-10

DELIVERED SRPs: LX75 \$169.99 RP51 \$199.99

RP52 \$199.99 RP53 \$199.99

RP54 \$199.99

X18 - LX75 CODIFICATION: X15 - RP51

> X29 - RP52 X30 - RP53