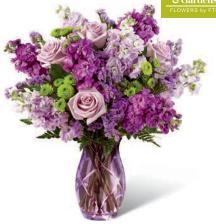

#### THE FTD® SWEETHEARTS® BOUQUET - V2 THE FTD® ART OF LOVE™ ROSE BOUQUET - V2R

Handcrafted pink glass vase with red metallic at the base. You will be automatically codified for both V2 and V2R.  $4^{1}/_{2}$ " dia. x  $7^{1}/_{2}$ "h.

\$59.88 ctn. of 12 (\$4.99 ea.) **2 PLUS:** \$53.88 ctn. of 12 (\$4.49 ea.)

CQ 1802

DELIVERED SRPs: V2p \$69.99 V2Rp: MARKET PRICE