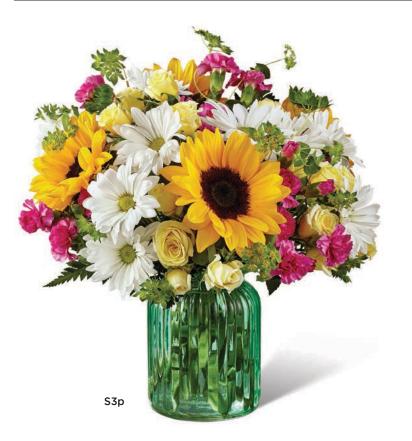

\$41.88 ctn. of 12 (\$3.49 ea.) 2 PLUS: \$37.68 ctn. of 12 (\$3.14 ea.)

CQ 1806

DELIVERED SRPs: S2p \$64.99 S7p \$69.99 S9p \$74.99

THE FTD® SUNLIT MEADOWS™ BOUQUET - **S3**Aqua blue ribbed glass vase. 4¹/₄″ dia. x 5³/₄″h.
Shipping begins February 2018.
\$55.08 ctn. of 12 (\$4.59 ea.)

2 PLUS: \$49.57 ctn. of 12 (\$4.13 ea.) CQ 1807

\$69.99 PREMIUM DELIVERED SRP