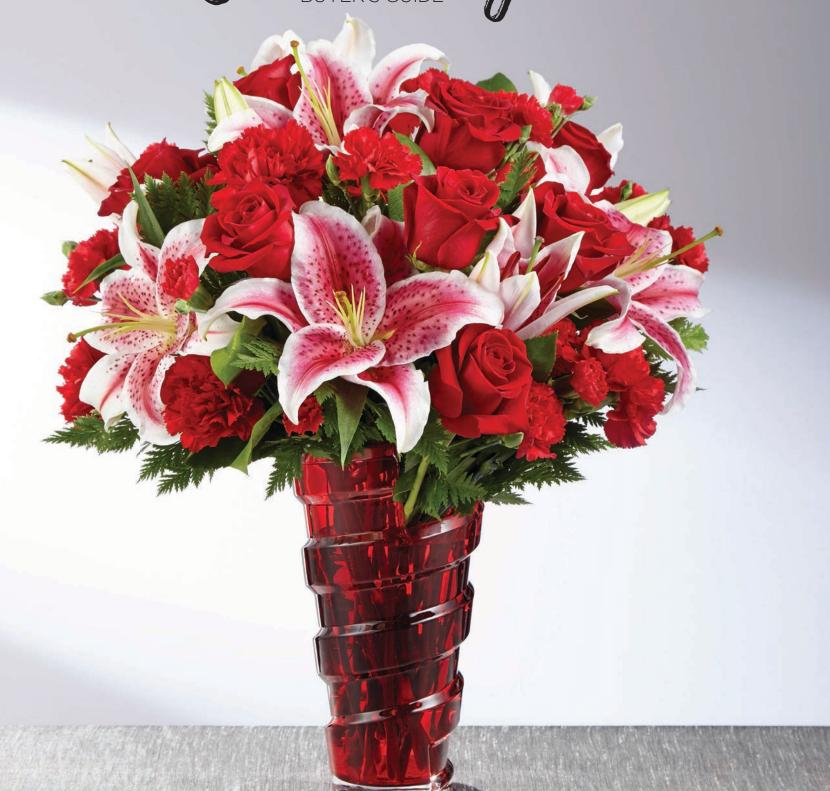

#### THE FTD® LASTING ROMANCE® BOUQUET - V1 THE FTD® IN LOVE WITH RED ROSES™ BOUQUET - V1R

Heavyweight red glass vase with an asymmetrical raised swirl. You will automatically be codified for both V1 and V1R.  $4^{1}/_{2}^{"}$  dia. x 9"h.

\$107.88 ctn. of 12 (\$8.99 ea.) 2 PLUS: \$97.08 ctn. of 12 (\$8.09 ea.) CQ 1801

DELIVERED SRPs: V1p \$119.99 V1Rp: MARKET PRICE