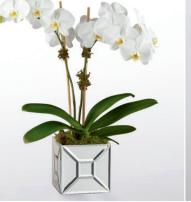

CODIFICATION: X25 - LX177 X07 - LX157

*22* 

LX178s

**DELIVERED SRP \$159.99** 6" PLANT

THE FTD® ELEGANT IMPRESSIONS™ LUXURY ORCHID - LX178 Strikingly beautiful reflecting the brilliant color from the bouquets, this mirrored cube is the perfect accent piece. 6" sq. x 6"h.