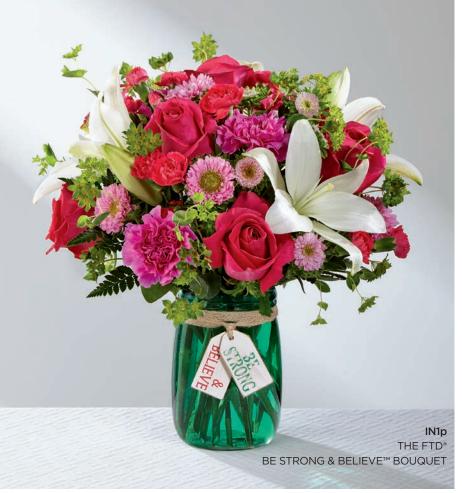

# THE FTD® BECAUSE YOU'RE SPECIAL™ BOUQUET - **S6**

Raspberry glass jar vase features attached wooden tags. Also featured in IN4, you will be automatically codified for both arrangements. 4" dia. x 6"h;  $3^1/2$ " dia. opening, tags  $1^1/4$ "w x  $2^1/2$ "h. Shipping begins February 2018.

\$59.88 ctn. of 12 (vase \$4.99 ea.)

2 PLUS: \$53.88 ctn. of 12 (vase \$4.49 ea.)

CQ 1769S

\$69.99 PREMIUM DELIVERED SRP