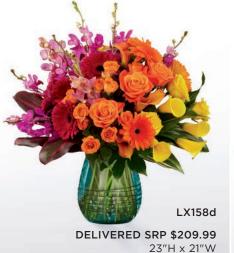

X05 - LX155

X08 - LX158

THE FTD® OCEAN'S ALLURE™ LUXURY BOUQUET - LX177 THE FTD® DESERT SKIES™ LUXURY BOUQUET — LX157 THE FTD® BEYOND BRILLIANT™ LUXURY BOUQUET — LX158 Aqua swirled glass vase designed in a stylish egg shape is perfect for these brillilant bouquets.  $4^{1}/_{4}^{2}$  dia. x 8"h.

COLLECTION

\$77.94 ctn. of 6 (\$12.99 ea.) 2 PLUS: \$70.15 ctn. of 6 (\$11.69 ea.)

CQ 1563

DELIVERED SRPs: LX177s \$129.99 LX177d \$159.99

> LX157s \$149.99 LX157d \$169.99 LX158s \$169.99 LX158d \$209.99

CODIFICATION: X25 - LX177 X07 - LX157

*22* 

LX178s

**DELIVERED SRP \$159.99** 6" PLANT

THE FTD® ELEGANT IMPRESSIONS™ LUXURY ORCHID - LX178 Strikingly beautiful reflecting the brilliant color from the bouquets, this mirrored cube is the perfect accent piece. 6" sq. x 6"h.