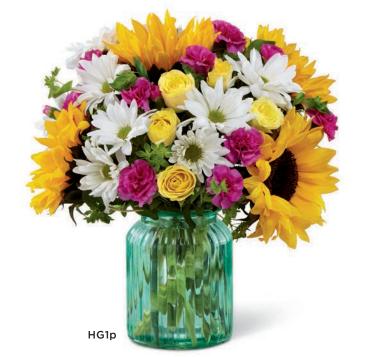

#### THE FTD® SUNLIT MEADOWS™ BOUQUET BY BETTER HOMES & GARDENS® - **HG1**

A ribbed, aqua blue glass vase adds to the homespun charm of this colorful bouquet. You will automatically be codified for HG1 and G13.  $4^{1}/_{4}$ " dia. x  $5^{3}/_{4}$ "h;  $3^{3}/_{4}$ " dia. opening.

\$55.08 ctn. of 12 (\$4.59 ea.)

**2 PLUS:** \$49.57 ctn. of 12 (\$4.13 ea.)

CQ 1461

\$69.99 PREMIUM DELIVERED SRP\*

*10* 

\*Includes delivery and Better Homes and Gardens  $\!\!\!^{\circ}$  licensing participation.