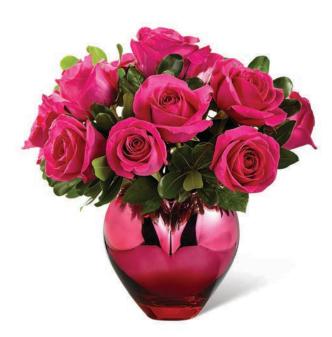

#### THE FTD® SWEETHEARTS® BOUQUET - V2 THE FTD® ART OF LOVE™ ROSE BOUQUET - V2R

Handcrafted pink glass vase with red metallic at the base. You will be automatically codified for both V2 and V2R.  $4^{1}/_{2}$ " dia. x  $7^{1}/_{2}$ "h.

\$59.88 ctn. of 12 (\$4.99 ea.) **2 PLUS:** \$53.88 ctn. of 12 (\$4.49 ea.)

CQ 1802

DELIVERED SRPs: V2p \$69.99 V2Rp: MARKET PRICE