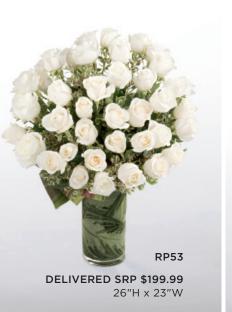

\$143.94 ctn. of 6 (\$23.99 ea.)

DELIVERED SRPs: LX159s \$199.99 LX159d \$239.99

LX178s \$159.99

THE FTD® LUMINOUS™ LUXURY BOUQUET — LX75 THE FTD® FATE™ LUXURY ROSE BOUQUET — RP51 THE FTD® DELIGHTED™ LUXURY ROSE BOUQUET — RP52 THE FTD® CLARITY™ LUXURY ROSE BOUQUET — RP53 THE FTD® SENSATIONAL™ LUXURY ROSE BOUQUET - RP54 A 10" slender column of glass accents the variety of uses for this cylinder. 5" dia. x 10"h.

\$50.00 ctn. of 6 (\$8.33 ea.) 2 PLUS: \$45.00 ctn. of 6 (\$7.50 ea.)

CQ LUX-10

DELIVERED SRPs: LX75 \$169.99 RP51 \$199.99

RP52 \$199.99 RP53 \$199.99

RP54 \$199.99

X18 - LX75 CODIFICATION: X15 - RP51

> X29 - RP52 X30 - RP53