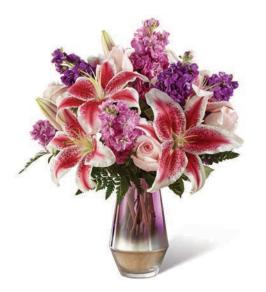

#### THE FTD® LOVE ALWAYS BOUQUET BY VERA WANG - V5

Faceted glass vase is hand-detailed with over 100 individual cuts. The vase is also featured in V10, you will automatically be codified for both arrangements. 4" dia. x 8"h.

\$95.88 ctn. of 12 (\$7.99 ea.) 2 PLUS: \$86.28 ctn. of 12 (\$7.19 ea.) CQ 1161V \$139.99 PREMIUM DELIVERED SRP\*

\*Includes delivery and Vera Wang licensing participation.