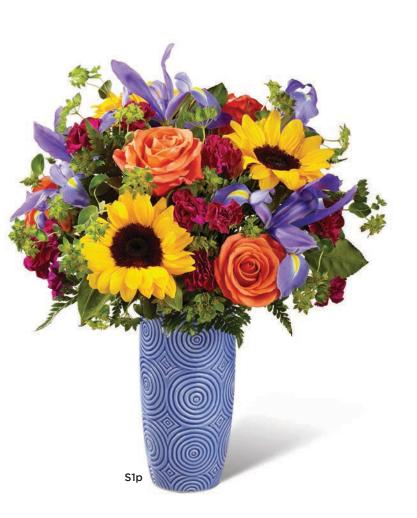

#### THE FTD® TOUCH OF SPRING® BOUQUET - S1

Handcrafted vase is a periwinkle blue ceramic and has an embossed circular pattern. 4" dia. x 8"h. Shipping begins February 2018.

\$71.88 ctn. of 12 (\$5.99 ea.) 2 PLUS: \$64.68 ctn. of 12 (\$5.39 ea.) CQ 1805

\$74.99 PREMIUM DELIVERED SRP

THE FTD® PERFECT DAY™ BOUQUET - **S2** THE FTD® SWEET DEVOTION™ BOUQUET - **S7** THE FTD® SWEET TALK™ BOUQUET - **S9** 

Purple textured, diagonal-lined glass vase. You will automatically be codified for S2, S7 and S9. 5" dia.  $\times$  8"h;  $3^{1}/_{2}$ " dia. opening. Shipping begins February 2018.