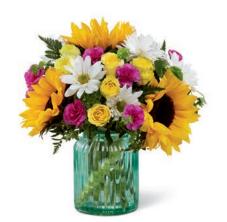

# THE FTD® SUNFLOWER SWEETNESS™ BOUQUET - **\$8**

Handcrafted green and white trellis-patterned ceramic vase. 4" dia. x 7"h. Shipping begins February 2018.

\$71.88 ctn. of 12 (\$5.99 ea.)
2 PLUS: \$64.68 ctn. of 12 (\$5.39 ea.)
CQ 1811

\$69.99 PREMIUM DELIVERED SRP