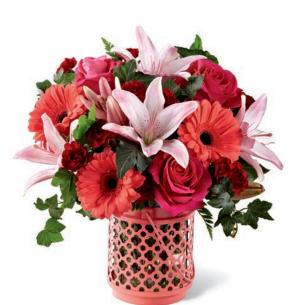

ter Homes and Gardens® licensing participation.

\*\*Automatically codifies for HG1 as well.





THE FTD® SOMETHING BLUE™ BOUQUET
BY BETTER HOMES & GARDENS®



THE FTD® AQUA ESCAPE™ BOUQUET BY BETTER HOMES & GARDENS®

# Better Homes & Gardens®

# Better Homes & Gardens FLOWERS by FTD HG4p THE FTD COMMUNITY GARDEN™ BOUQUET BY BETTER HOMES & GARDENS\*

#### THE FTD® GARDEN COLLECTION

Exclusive vases feature a lantern-style metal frame with exotic cut-out pattern holding a clear glass liner.  $3^{7}/8^{7}$  dia.  $x \cdot 5^{3}/4^{7}$ h.

\$83.88 ctn. of 12 (\$6.99 ea.)

2 PLUS: \$75.48 ctn. of 12 (\$6.29 ea.)

CQ 1651 Lime Green
CQ 1640E Periwinkle
CQ 1610E Coral
CQ 1652 Yellow

\$69.99 PREMIUM DELIVERED SRPs\*

\*Includes delivery and Better Homes and Gardens® licensing participation.





HG6p
THE FTD® GARDEN PARK™ BOUQUET
BY BETTER HOMES & GARDENS®



HG7p
THE FTD® ARBORETUM™ BOUQUET
BY BETTER HOMES & GARDENS®

# Inspiration Collection



#### THE FTD® INSPIRATION COLLECTION

Glass jar vases with inspiring messages on wooden tags hanging from jute ribbon. Vase (4" dia. x 6"h;  $3^{1}/_{2}$ " dia. opening), tags ( $1^{1}/_{4}$ "w x  $2^{1}/_{2}$ "h), care card and FTD logo pic included.

\$59.88 ctn. of 12 (\$4.99 ea.)

**2 PLUS:** \$53.88 ctn. of 12 (\$4.49 ea.)

CQ 1766 Teal
CQ 1767 Orange
CQ 1768 Green
CQ 1769 Raspberry

\$69.99 PREMIUM DELIVERED SRPs



Hello





THE FTD® BECAUSE YOU'RE SPECIAL™ BOUQUET

# Sympathy Collection





THE FTD® FAITHFUL BLESSINGS™ BOUQUET - FBB White ceramic vase embellished with a sculptural cross.

 $3^{1}/_{2}$ " sq. x 8"h.

\$83.88 ct