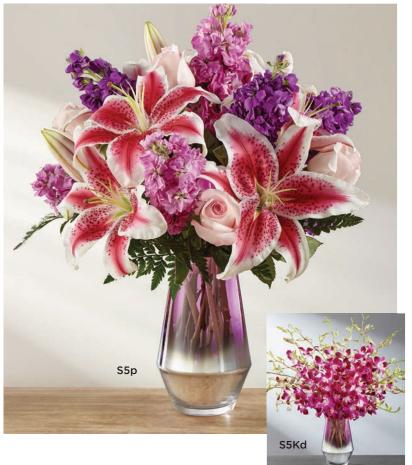

# THE FTD® SHIMMER & SHINE™ BOUQUET - **\$5**THE FTD® PINK AT HEART™ ORCHID BOUQUET - **\$5K**

Handcrafted fuchsia glass vase with a metallic silver bottom, in a unique modern shape.  $4^1/2^{\prime\prime\prime}$  dia. x  $7^1/2^{\prime\prime\prime}$ h;  $2^3/4^{\prime\prime\prime}$  dia. opening. You will automatically be codified for both arrangements. Shipping begins February 2018.

\$83.88 ctn. of 12 (\$6.99 ea.) **2 PLUS:** \$75.48 ctn. of 12 (\$6.29 ea.)

CQ 1809

DELIVERED SRPs: S5p \$79.99 S5Kd \$119.99