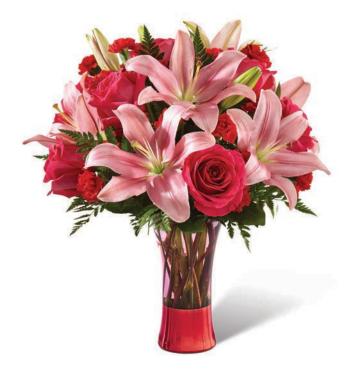

#### THE FTD® LASTING ROMANCE® BOUQUET - V1 THE FTD® IN LOVE WITH RED ROSES™ BOUQUET - V1R

Heavyweight red glass vase with an asymmetrical raised swirl. You will automatically be codified for both V1 and V1R.  $4^{1}/_{2}^{"}$  dia. x 9"h.

\$107.88 ctn. of 12 (\$8.99 ea.) 2 PLUS: \$97.08 ctn. of 12 (\$8.09 ea.) CQ 1801

DELIVERED SRPs: V1p \$119.99 V1Rp: MARKET PRICE