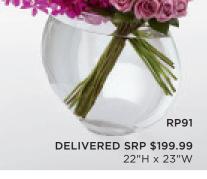

DELIVERED SRPs: LX179s \$189.99

RP84 \$334.99

THE FTD® DUET™ LUXURY BOUQUET - RP91

THE FTD® CIRCLING THE SUN™ LUXURY BOUQUET - LX179 THE FTD® BREATHLESS™ LUXURY BOUQUET — RP84

Handblown large glass pillow vase is perfectly designed for

your most incredible bouquets.  $15^{1}/_{2}$ "w x  $6^{1}/_{2}$ "d x  $13^{1}/_{2}$ "h.

THE FTD® DEFINING MOMENTS™ LUXURY BOUQUET — LX165

LX165s \$209.99 RP91 \$199.99

CODIFICATION: X27 - LX179

X17 - RP84 X14 - LX165 X20 - RP91