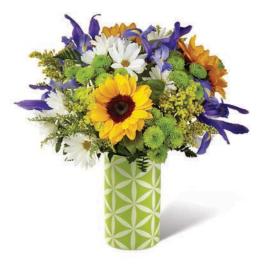

#### THE FTD® SUNLIT MEADOWS™ BOUQUET BY BETTER HOMES & GARDENS® - **HG1**

A ribbed, aqua blue glass vase adds to the homespun charm of this colorful bouquet. You will automatically be codified for HG1 and G13.  $4^{1}/_{4}$ " dia. x  $5^{3}/_{4}$ "h;  $3^{3}/_{4}$ " dia. opening.

\$55.08 ctn. of 12 (\$4.59 ea.)

**2 PLUS:** \$49.57 ctn. of 12 (\$4.13 ea.)

CQ 1461

\$69.99 PREMIUM DELIVERED SRP\*

*10* 

\*Includes delivery and Better Homes and Gardens  $\!\!\!^{\circ}$  licensing participation.