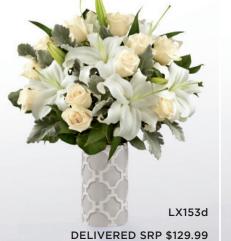

\$119.88 ctn. of 12 (\$9.99 ea.)

2 PLUS: \$107.88 ctn. of 12 (\$8.99 ea. )

CQ 1731E

DELUXE DELIVERED SRPs\*: V24 \$149.99 V27 \$79.99

\*Includes delivery and Vera Wang licensing participation

21

THE FTD® MORNING MEMORIES™ LUXURY BOUQUET - LX175 THE FTD® PURE OPULENCE™ LUXURY BOUQUET - LX153 THE FTD® PERFECT BLISS™ LUXURY BOUQUET — LX154 Classic gray ceramic vase with ivory detail shows off its retro style and versatility.  $4^{1}/_{4}$ " dia. x 8"h.

\$59.94 ctn. of 6 (\$9.99 ea.) 2 PLUS: \$53.95 ctn. of 6 (\$8.99 ea.)

CQ 1561

DELIVERED SRPs: LX175s \$149.99 LX175d \$199.99

LX153s \$99.99 LX153d \$129.99

LX154s \$199.99

CODIFICATION: X23 - LX175 X03 - LX153