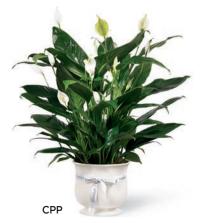

#### THE FTD® COMFORT PLANTERS - CP2/CPP

Ceramic planters with "Comfort" satin ribbon.

\$95.96 ctn. of 4 (\$23.99 ea.) **CP2 2 PLUS:** \$86.36 ctn. of 4 (\$21.59 ea.)

**CQ 1695** 8" plant (10" dia. x 10½"h planter)

\$95.88 ctn. of 12 (\$7.99 ea.) **CPP 2 PLUS:** \$86.28 ctn. of 12 (\$7.19 ea.) **CQ 0685** 6" plant (7" dia. x 6"h planter)

DELIVERED SRPs: CP2 \$99.99 CPP \$49.99