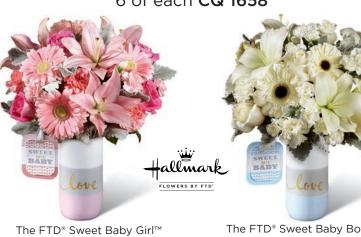

#### THE FTD® SWEET BABY GIRL™ BOUQUET BY HALLMARK - HMG THE FTD® SWEET BABY BOY™ BOUQUET BY HALLMARK - HMB

Soft pink or blue striped vase with a gold "love" sentiment.  $3^{1}/_{2}$ " dia. opening x 7"h; Hallmark sentiment tag included.

\$77.88 ctn. of 12 (\$6.49 ea./includes sentiment tag) **2 PLUS:** \$70.08 ctn. of 12 (\$5.84 ea./includes sentiment tag) **CQ 1656** Girl **CQ 1657** Boy

\$74.99 PREMIUM DELIVERED SRPs\*

Call 800.767.4000 or visit www.FTDMarketplace.com

#### HALLMARK BABY COMBO PACK - \$83.99 6 of each CQ 1658

Bouquet by Hallmark (HMG)

The FTD® Sweet Baby Boy™ Bouquet by Hallmark (HMB)