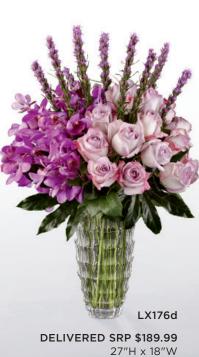

LX152s \$149.99 LX152d \$169.99

CODIFICATION: X22 - LX174 X01 - LX151

X02 - LX152

THE FTD® HEART'S WISHES™ LUXURY BOUQUET — LX180 THE FTD® HOPE HEALS™ LUXURY BOUQUET — LX173 THE FTD® SWEETLY STUNNING™ LUXURY BOUQUET — LX155 THE FTD® MODERN ROYALTY™ LUXURY BOUQUET — LX176 Clear faceted glass vase. 5" dia. x 11"h.

\$59.96 ctn. of 4 (\$14.99 ea.) 2 PLUS: \$53.96 ctn. of 4 (\$13.49 ea.)

CQ 1562

DELIVERED SRPs: LX180s \$229.99 LX180d \$279.99

LX173s \$149.99 LX173d \$169.99 LX155s \$169.99 LX155d \$199.99

X24 - LX176

LX176s \$159.99 LX176d \$189.99 X28 - LX180 X21 - LX173 CODIFICATION: