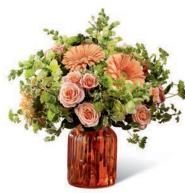

# THE FTD® SWEET DEVOTION™ BOUQUET BY BETTER HOMES & GARDENS® - **DVB**

Heavy glass vase in a soft shade of lavender is bevel-cut in a crisscross trellis pattern.  $3\frac{3}{8}$ " dia. x  $6\frac{1}{2}$ "h.

\$77.88 ctn. of 12 (\$6.99 ea.)
2 PLUS: \$70.08 ctn. of 12 (\$5.84 ea.)
CQ 1706E

\$74.99 PREMIUM DELIVERED SRP\*