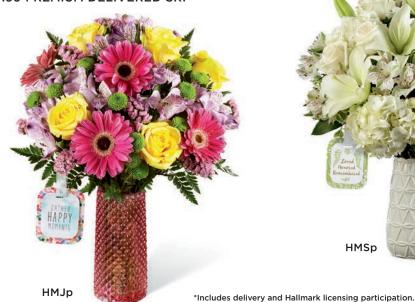

#### THE FTD® HAPPY MOMENTS™ BOUQUET BY HALLMARK - HMJ

Berry textured glass vase.  $3^{1}/_{2}$ " dia. x  $7^{1}/_{2}$ "h;  $2^{1}/_{2}$ " dia. opening. Hallmark sentiment tag included.

\$83.88 ctn. of 12 (\$6.99 ea./includes sentiment tag) **2 PLUS:** \$75.48 ctn. of 12 (\$6.29 ea./includes sentiment tag) CQ 1685

\$74.99 PREMIUM DELIVERED SRP\*

#### THE FTD® LOVED, HONORED AND REMEMBERED™ BOUQUET BY HALLMARK - HMS

Handcrafted cream ceramic artisan vase with embossed trellis pattern.  $4^{1}/_{2}$ " dia. x  $7^{1}/_{2}$ "h;  $3^{1}/_{2}$ " dia. opening; Hallmark sentiment tag included.

\$83.88 ctn. of 12 (\$6.99 ea./includes sentiment tag) 2 PLUS: \$75.48 ctn. of 12 (\$6.29 ea./includes sentiment tag) CQ 1667

\$104.99 PREMIUM DELIVERED SRP\*

Canadian Price/SRP = U.S. Price/SRP x prior month's average exchange rate 2 Plus/buy 2 or more cartons per item