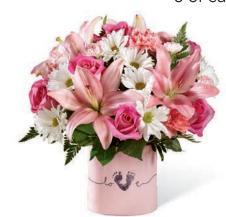

#### THE FTD® TINY MIRACLE™ NEW BABY BOUQUETS - BB1/BG1

Mixed flower arrangements in a choice of pink or blue ceramic vases, each bearing adorable baby footprints that spell out "love." 5" dia. x 5"h.

\$71.88 ctn. of 12 (\$5.99 ea.) 2 PLUS: \$64.68 ctn. of 12 (\$5.39 ea.) **CQ 1680** Girl **CQ 1681** Boy

\$59.99 PREMIUM DELIVERED SRPs