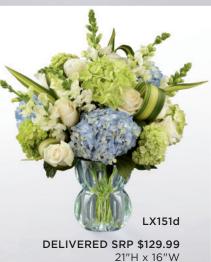

X04 - LX154

19"H x 17"W

THE FTD® ALWAYS SMILE™ LUXURY BOUQUET - LX174 THE FTD® SUPERIOR SIGHTS™ LUXURY BOUQUET - LX151 THE FTD® LAVENDER LUXE™ LUXURY BOUQUET — LX152 Beautifully sculpted, heavy, pale agua ribbed glass vase complements these stunning bouquets.  $4^{7}/_{8}$ " dia. x 7"h.

\$71.95 ctn. of 6 (\$11.99 ea.)

2 PLUS: \$64.76 ctn. of 6 (\$10.79 ea.)

CQ 1560

Call 800.767.4000 or visit www.FTDMarketplace.com

DELIVERED SRPs: LX174s \$99.99 LX174d \$129.99

LX151s \$99.99 LX151d \$129.99

LX152s \$149.99 LX152d \$169.99

CODIFICATION: X22 - LX174 X01 - LX151

X02 - LX152

THE FTD® HEART'S WISHES™ LUXURY BOUQUET — LX180 THE FTD® HOPE HEALS™ LUXURY BOUQUET — LX173 THE FTD® SWEETLY STUNNING™ LUXURY BOUQUET — LX155 THE FTD® MODERN ROYALTY™ LUXURY BOUQUET — LX176 Clear faceted glass vase. 5" dia. x 11"h.