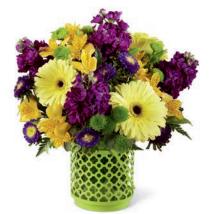

#### THE FTD® INSPIRATION COLLECTION

Glass jar vases with inspiring messages on wooden tags hanging from jute ribbon. Vase (4" dia. x 6"h;  $3^{1}/_{2}$ " dia. opening), tags ( $1^{1}/_{4}$ "w x  $2^{1}/_{2}$ "h), care card and FTD logo pic included.

\$59.88 ctn. of 12 (\$4.99 ea.)

**2 PLUS:** \$53.88 ctn. of 12 (\$4.49 ea.)

CQ 1766 Teal
CQ 1767 Orange
CQ 1768 Green
CQ 1769 Raspberry

\$69.99 PREMIUM DELIVERED SRPs

Hello

THE FTD® BECAUSE YOU'RE SPECIAL™ BOUQUET