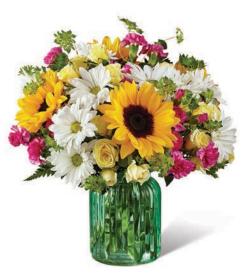

#### THE FTD® TOUCH OF SPRING® BOUQUET - S1

Handcrafted vase is a periwinkle blue ceramic and has an embossed circular pattern. 4" dia. x 8"h. Shipping begins February 2018.

\$71.88 ctn. of 12 (\$5.99 ea.) 2 PLUS: \$64.68 ctn. of 12 (\$5.39 ea.) CQ 1805

\$74.99 PREMIUM DELIVERED SRP

THE FTD® PERFECT DAY™ BOUQUET - **S2** THE FTD® SWEET DEVOTION™ BOUQUET - **S7** THE FTD® SWEET TALK™ BOUQUET - **S9** 

Purple textured, diagonal-lined glass vase. You will automatically be codified for S2, S7 and S9. 5" dia.  $\times$  8"h;  $3^{1}/_{2}$ " dia. opening. Shipping begins February 2018.

\$41.88 ctn. of 12 (\$3.49 ea.) 2 PLUS: \$37.68 ctn. of 12 (\$3.14 ea.)

CQ 1806

DELIVERED SRPs: S2p \$64.99 S7p \$69.99 S9p \$74.99

THE FTD® SUNLIT MEADOWS™ BOUQUET - **S3**Aqua blue ribbed glass vase. 4¹/₄″ dia. x 5³/₄″h.
Shipping begins February 2018.
\$55.08 ctn. of 12 (\$4.59 ea.)