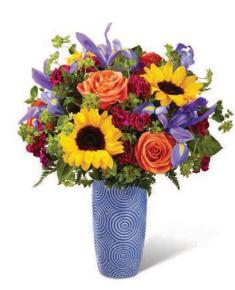

#### THE FTD® TOUCH OF SPRING® BOUQUET - S1

Handcrafted vase is a periwinkle blue ceramic and has an embossed circular pattern. 4" dia. x 8"h. Shipping begins February 2018.

\$71.88 ctn. of 12 (\$5.99 ea.) 2 PLUS: \$64.68 ctn. of 12 (\$5.39 ea.) CQ 1805

\$74.99 PREMIUM DELIVERED SRP

THE FTD® PERFECT DAY™ BOUQUET - **S2** THE FTD® SWEET DEVOTION™ BOUQUET - **S7** THE FTD® SWEET TALK™ BOUQUET - **S9** 

Purple textured, diagonal-lined glass vase. You will automatically be codified for S2, S7 and S9. 5" dia.  $\times$  8"h;  $3^{1}/_{2}$ " dia. opening. Shipping begins February 2018.

\$41.88 ctn. of 12 (\$3.49 ea.) 2 PLUS: \$37.68 ctn. of 12 (\$3.14 ea.)

CQ 1806

DELIVERED SRPs: S2p \$64.99 S7p \$69.99 S9p \$74.99

THE FTD® SUNLIT MEADOWS™ BOUQUET - **S3**Aqua blue ribbed glass vase. 4¹/₄″ dia. x 5³/₄″h.
Shipping begins February 2018.
\$55.08 ctn. of 12 (\$4.59 ea.)