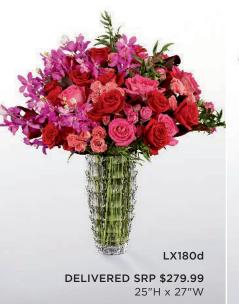

LX152s \$149.99 LX152d \$169.99

CODIFICATION: X22 - LX174 X01 - LX151

X02 - LX152

THE FTD® HEART'S WISHES™ LUXURY BOUQUET — LX180 THE FTD® HOPE HEALS™ LUXURY BOUQUET — LX173 THE FTD® SWEETLY STUNNING™ LUXURY BOUQUET — LX155 THE FTD® MODERN ROYALTY™ LUXURY BOUQUET — LX176 Clear faceted glass vase. 5" dia. x 11"h.

\$59.96 ctn. of 4 (\$14.99 ea.) 2 PLUS: \$53.96 ctn. of 4 (\$13.49 ea.)

CQ 1562

DELIVERED SRPs: LX180s \$229.99 LX180d \$279.99

LX173s \$149.99 LX173d \$169.99 LX155s \$169.99 LX155d \$199.99

X24 - LX176

LX176s \$159.99 LX176d \$189.99 X28 - LX180 X21 - LX173 CODIFICATION: