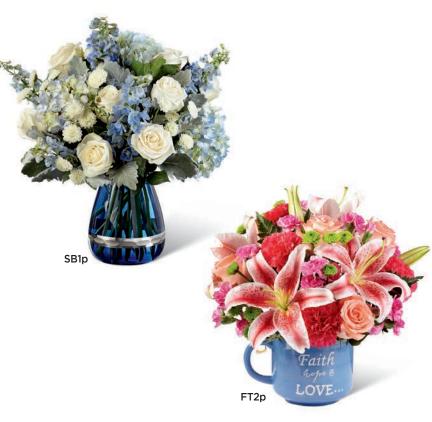

THE FTD® FAITHFUL GUARDIAN™ BOUQUET - **SB1**Blue glass vase with hand-applied and etched silver accents. 3½"w x 6½"h; 3" dia. opening.

\$107.88 ctn. of 12 (\$8.99 ea.)

**2 PLUS:** \$97.08 ctn. of 12 (\$8.09 ea.) **CQ 1668** 

\$99.99 PREMIUM DELIVERED SRP

#### THE FTD® BE BLESSED™ BOUQUET - FT2

Periwinkle blue ceramic mug. Holds 34 oz. and is food safe.  $5\frac{1}{4}$ " dia. x  $4\frac{1}{2}$ "h; 7"ow.

\$71.88 ctn. of 12 (\$5.99 ea.)

2 PLUS: \$64.68 ctn. of 12 (\$5.39 ea.)

CQ 1710E

\$69.99 PREMIUM DELIVERED SRP