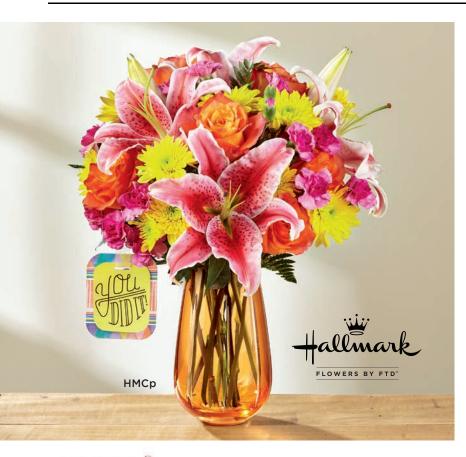

#### THE FTD® YOU DID IT!™ BOUQUET BY HALLMARK - HMC

Hand-etched, orange cut-glass vase. 4" dia. x  $7^{1}/_{4}$ "h;  $2^{7}/_{8}$ " dia. opening. Hallmark sentiment tag included.

\$77.88 ctn. of 12 (\$6.49 ea./includes sentiment tag) **2 PLUS:** \$70.08 ctn. of 12 (\$5.84 ea./includes sentiment tag) CQ 1755

\$74.99 PREMIUM DELIVERED SRP\*