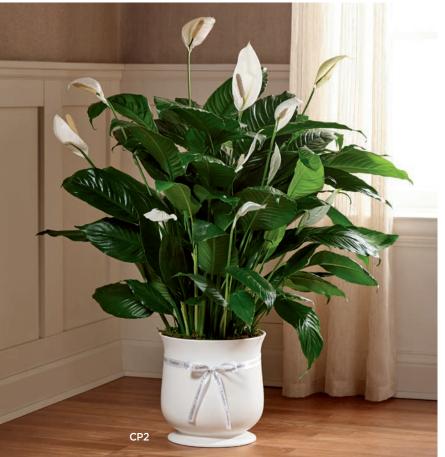

#### THE FTD® COMFORT PLANTERS - CP2/CPP

Ceramic planters with "Comfort" satin ribbon.

\$95.96 ctn. of 4 (\$23.99 ea.) **CP2 2 PLUS:** \$86.36 ctn. of 4 (\$21.59 ea.)

**CQ 1695** 8" plant (10" dia. x 10½"h planter)

\$95.88 ctn. of 12 (\$7.99 ea.) **CPP 2 PLUS:** \$86.28 ctn. of 12 (\$7.19 ea.) **CQ 0685** 6" plant (7" dia. x 6"h planter)

DELIVERED SRPs: CP2 \$99.99 CPP \$49.99