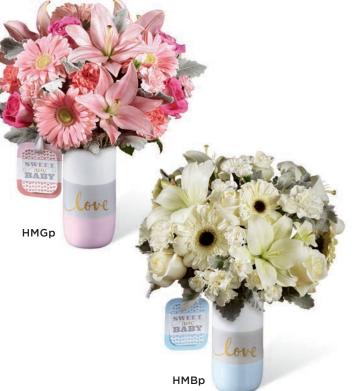

#### THE FTD® SWEET BABY GIRL™ BOUQUET BY HALLMARK - HMG THE FTD® SWEET BABY BOY™ BOUQUET BY HALLMARK - HMB

Soft pink or blue striped vase with a gold "love" sentiment.  $3^{1}/_{2}$ " dia. opening x 7"h; Hallmark sentiment tag included.

\$77.88 ctn. of 12 (\$6.49 ea./includes sentiment tag) **2 PLUS:** \$70.08 ctn. of 12 (\$5.84 ea./includes sentiment tag) **CQ 1656** Girl **CQ 1657** Boy

\$74.99 PREMIUM DELIVERED SRPs\*

Call 800.767.4000 or visit www.FTDMarketplace.com

\*Includes delivery and Hallmark licensing participation