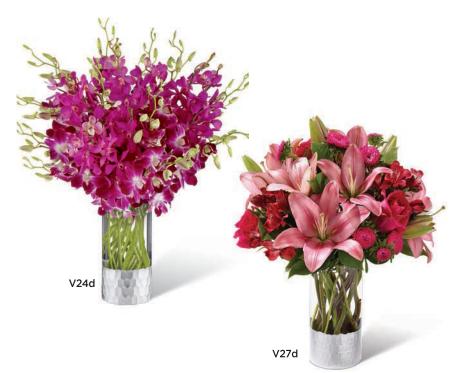

\$95.88 ctn. of 12 (\$7.99 ea.) 2 PLUS: \$86.28 ctn. of 12 (\$7.19 ea.)

CQ 1737E

\$99.99 PREMIUM DELIVERED SRP\*

THE FTD® ORCHID BOUQUET BY VERA WANG - V24 THE FTD® PRIMROSE GARDEN™ BOUQUET

BY VERA WANG - V27

A glass vase with hand-applied, silver honeycomb detail, sets the stage for luxurious dendrobium and Mokara orchids. You will be automatically codified for both arrangements. Vase (4" dia. x 8"h) and Vera Wang hang tag included.

\$119.88 ctn. of 12 (\$9.99 ea.)

2 PLUS: \$107.88 ctn. of 12 (\$8.99 ea. )

CQ 1731E

DELUXE DELIVERED SRPs\*: V24 \$149.99 V27 \$79.99

\*Includes delivery and Vera Wang licensing participation

21

THE FTD® MORNING MEMORIES™ LUXURY BOUQUET - LX175 THE FTD® PURE OPULENCE™ LUXURY BOUQUET - LX153 THE FTD® PERFECT BLISS™ LUXURY BOUQUET — LX154 Classic gray ceramic vase with ivory detail shows off its retro style and versatility.  $4^{1}/_{4}$ " dia. x 8"h.