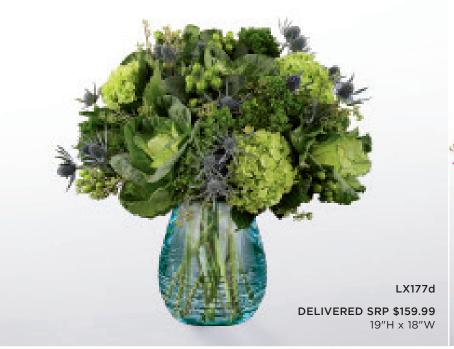

X05 - LX155

X08 - LX158

THE FTD® OCEAN'S ALLURE™ LUXURY BOUQUET - LX177 THE FTD® DESERT SKIES™ LUXURY BOUQUET — LX157 THE FTD® BEYOND BRILLIANT™ LUXURY BOUQUET — LX158 Aqua swirled glass vase designed in a stylish egg shape is perfect for these brillilant bouquets.  $4^{1}/_{4}^{2}$  dia. x 8"h.

COLLECTION

\$77.94 ctn. of 6 (\$12.99 ea.) 2 PLUS: \$70.15 ctn. of 6 (\$11.69 ea.)

CQ 1563

DELIVERED SRPs: LX177s \$129.99 LX177d \$159.99

> LX157s \$149.99 LX157d \$169.99 LX158s \$169.99 LX158d \$209.99

CODIFICATION: X25 - LX177 X07 - LX157

*22* 

LX178s

**DELIVERED SRP \$159.99** 6" PLANT

THE FTD® ELEGANT IMPRESSIONS™ LUXURY ORCHID - LX178 Strikingly beautiful reflecting the brilliant color from the bouquets, this mirrored cube is the perfect accent piece. 6" sq. x 6"h.