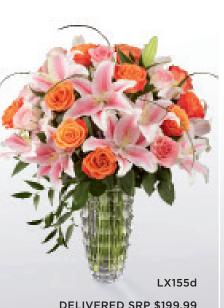

LX152s \$149.99 LX152d \$169.99

CODIFICATION: X22 - LX174 X01 - LX151

X02 - LX152

THE FTD® HEART'S WISHES™ LUXURY BOUQUET — LX180 THE FTD® HOPE HEALS™ LUXURY BOUQUET — LX173 THE FTD® SWEETLY STUNNING™ LUXURY BOUQUET — LX155 THE FTD® MODERN ROYALTY™ LUXURY BOUQUET — LX176 Clear faceted glass vase. 5" dia. x 11"h.

\$59.96 ctn. of 4 (\$14.99 ea.) 2 PLUS: \$53.96 ctn. of 4 (\$13.49 ea.)

CQ 1562

DELIVERED SRPs: LX180s \$229.99 LX180d \$279.99

LX173s \$149.99 LX173d \$169.99 LX155s \$169.99 LX155d \$199.99

X24 - LX176

LX176s \$159.99 LX176d \$189.99 X28 - LX180 X21 - LX173 CODIFICATION: