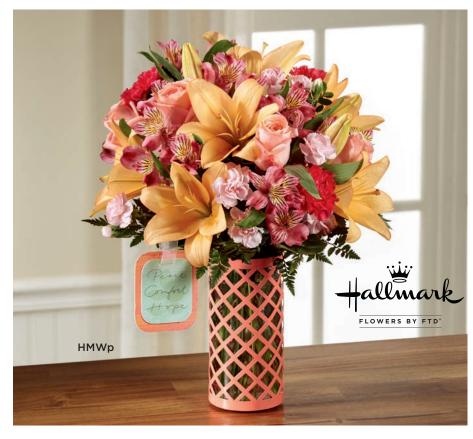

#### THE FTD® PEACE, COMFORT AND HOPE™ BOUQUET BY HALLMARK - HMW

Glass vase with a coral metal latticework sleeve.  $3^{1}/_{2}$ " dia. opening x  $7^{1}/_{2}$ "h; Hallmark sentiment tag included.

\$77.88 ctn. of 12 (\$6.49 ea./includes sentiment tag) **2 PLUS:** \$70.08 ctn. of 12 (\$5.84 ea./includes sentiment tag) CQ 1676

\$69.99 PREMIUM DELIVERED SRP\*