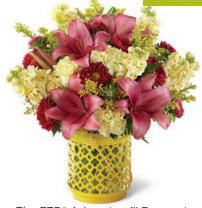

# THE FTD® BECAUSE YOU'RE SPECIAL™ BOUQUET - **S6**

Raspberry glass jar vase features attached wooden tags. Also featured in IN4, you will be automatically codified for both arrangements. 4" dia. x 6"h;  $3^1/2$ " dia. opening, tags  $1^1/4$ "w x  $2^1/2$ "h. Shipping begins February 2018.

\$59.88 ctn. of 12 (vase \$4.99 ea.)

2 PLUS: \$53.88 ctn. of 12 (vase \$4.49 ea.)

CQ 1769S

\$69.99 PREMIUM DELIVERED SRP