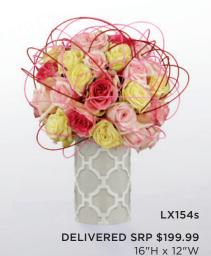

\$119.88 ctn. of 12 (\$9.99 ea.)

2 PLUS: \$107.88 ctn. of 12 (\$8.99 ea. )

CQ 1731E

DELUXE DELIVERED SRPs\*: V24 \$149.99 V27 \$79.99

\*Includes delivery and Vera Wang licensing participation

21

THE FTD® MORNING MEMORIES™ LUXURY BOUQUET - LX175 THE FTD® PURE OPULENCE™ LUXURY BOUQUET - LX153 THE FTD® PERFECT BLISS™ LUXURY BOUQUET — LX154 Classic gray ceramic vase with ivory detail shows off its retro style and versatility.  $4^{1}/_{4}$ " dia. x 8"h.

\$59.94 ctn. of 6 (\$9.99 ea.) 2 PLUS: \$53.95 ctn. of 6 (\$8.99 ea.)

CQ 1561

DELIVERED SRPs: LX175s \$149.99 LX175d \$199.99

LX153s \$99.99 LX153d \$129.99

LX154s \$199.99

CODIFICATION: X23 - LX175 X03 - LX153