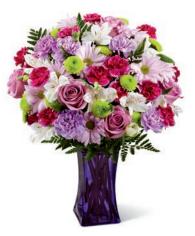

#### THE FTD® SWEETHEARTS® BOUQUET - V2 THE FTD® ART OF LOVE™ ROSE BOUQUET - V2R

Handcrafted pink glass vase with red metallic at the base. You will be automatically codified for both V2 and V2R.  $4^{1}/_{2}$ " dia. x  $7^{1}/_{2}$ "h.

\$59.88 ctn. of 12 (\$4.99 ea.) **2 PLUS:** \$53.88 ctn. of 12 (\$4.49 ea.)

CQ 1802

DELIVERED SRPs: V2p \$69.99 V2Rp: MARKET PRICE