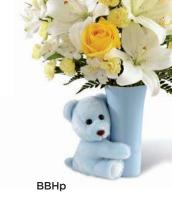

#### THE FTD® BABY GIRL BIG HUG® BOUQUET - BGH THE FTD® BABY BOY BIG HUG® BOUQUET - BBH

Ceramic vases with adorable 6"h matching plush bears.  $3^{3}/_{4}$ " dia. opening x  $6^{7}/_{8}$ "h.

\$71.88 ctn. of 12 (\$5.99 ea.)

2 PLUS: \$64.68 ctn. of 12 (\$5.39 ea.)

**CQ 1255** Girl

**CQ 1256** Boy

\$59.99 PREMIUM DELIVERED SRPs