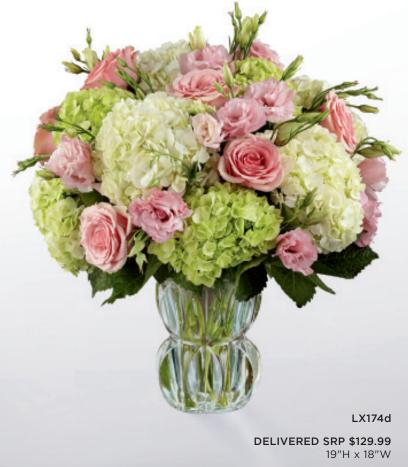

X04 - LX154

19"H x 17"W

THE FTD® ALWAYS SMILE™ LUXURY BOUQUET - LX174 THE FTD® SUPERIOR SIGHTS™ LUXURY BOUQUET - LX151 THE FTD® LAVENDER LUXE™ LUXURY BOUQUET — LX152 Beautifully sculpted, heavy, pale agua ribbed glass vase complements these stunning bouquets.  $4^{7}/_{8}$ " dia. x 7"h.

\$71.95 ctn. of 6 (\$11.99 ea.)

2 PLUS: \$64.76 ctn. of 6 (\$10.79 ea.)

CQ 1560

Call 800.767.4000 or visit www.FTDMarketplace.com

DELIVERED SRPs: LX174s \$99.99 LX174d \$129.99

LX151s \$99.99 LX151d \$129.99