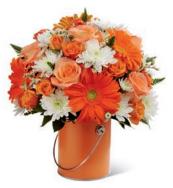

#### THE FTD® SPRING GARDEN® BASKET - **S4**

Wooden basket with a movable handle.  $7^{1}/_{2}$ "w x 6"d x 5"h. Hard PVC liner included. Shipping begins February 2018.

\$35.88 ctn. of 12 (\$2.99 ea.)

CQ 1808

\$69.99 PREMIUM DELIVERED SRP