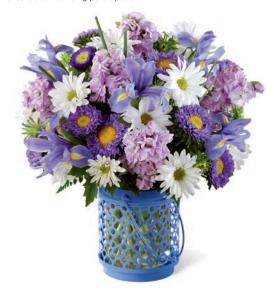

\*\*Automatically codifies for HG1 as well.

THE FTD® SOMETHING BLUE™ BOUQUET
BY BETTER HOMES & GARDENS®

THE FTD® AQUA ESCAPE™ BOUQUET BY BETTER HOMES & GARDENS®