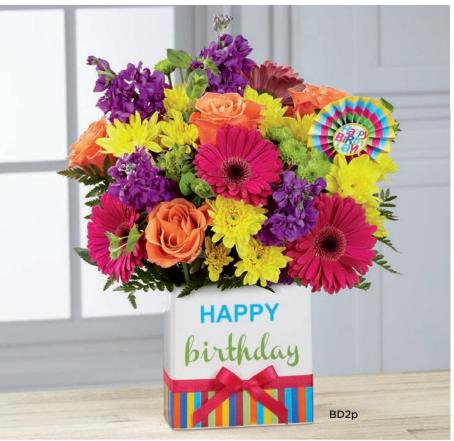

# Birthday Brilliance

CQ 1665

\$85.08 ctn. of 12 (vase \$6.49 - pic \$0.60 ea.)

\$69.99 PREMIUM DELIVERED SRP

**2 PLUS:** \$76.56 ctn. of 12 (vase \$5.84 - pic \$0.54 ea.)

THE FTD® BIRTHDAY BRIGHTS™ BOUQUET - BD2 Striped ceramic "Happy Birthday" vase finished with a fabric bow.  $6"w \times 2^{3}/_{4}"d \times 6"h$ ; heavyweight "Happy Birthday" pic included.