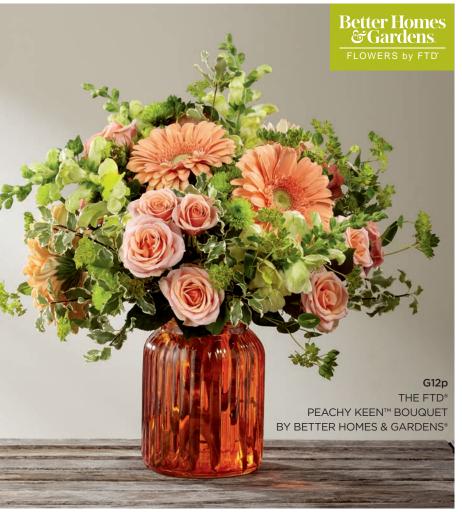

GARDENS® - HG2

Deep berry glass vase set in a black metal holder complete with handle.  $3\frac{7}{8}$  dia. opening x  $5\frac{1}{2}$  h.

\$71.88 ctn. of 12 (\$5.99 ea.)

**2 PLUS:** \$64.69 ctn. of 12 (\$5.39 ea.) **CQ 1462** 

\$74.99 PREMIUM DELIVERED SRP\*

#### THE FTD® SUNLIT MEADOWS™ BOUQUET BY BETTER HOMES & GARDENS® - **HG1**

A ribbed, aqua blue glass vase adds to the homespun charm of this colorful bouquet. You will automatically be codified for HG1 and G13.  $4^{1}/_{4}$ " dia. x  $5^{3}/_{4}$ "h;  $3^{3}/_{4}$ " dia. opening.

\$55.08 ctn. of 12 (\$4.59 ea.)

**2 PLUS:** \$49.57 ctn. of 12 (\$4.13 ea.)

CQ 1461

\$69.99 PREMIUM DELIVERED SRP\*



*10* 

\*Includes delivery and Better Homes and Gardens  $\!\!\!^{\circ}$  licensing participation.

# Better Homes & Gardens®



#### THE FTD® FARMHOUSE COLLECTION

Ribbed glass vases overflow with stunning garden bouquets reflecting their colors. Master design tip card included with each vase. Vase  $(4^1/_4"$  dia. x  $5^3/_4"$ h;  $3^3/_4"$  dia. opening), design tip card, care card and FTD logo pic included.

\$55.08 ctn. of 12 (\$4.59 ea.)

2 PLUS: \$49.57 ctn. of 12 (\$4.13 ea.)

CQ 1762 *Orange*CQ 1761 *Purple*CQ 1760 *Blue* 

**CQ 1461** Aqua\*\*

\$69.99 PREMIUM DELIVERED SRPs\*

\*Includes delivery and Better Homes and Gardens® licensing participation.

\*\*Automatically codifies for HG1 as well.





THE FTD® SOMETHING BLUE™ BOUQUET
BY BETTER HOMES & GARDENS®



THE FTD® AQUA ESCAPE™ BOUQUET BY BETTER HOMES & GARDENS®

# Better Homes & Gardens®

# Better Homes & Gardens FLOWERS by FTD HG4p THE FTD COMMU