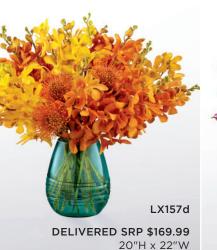

X05 - LX155

X08 - LX158

THE FTD® OCEAN'S ALLURE™ LUXURY BOUQUET - LX177 THE FTD® DESERT SKIES™ LUXURY BOUQUET — LX157 THE FTD® BEYOND BRILLIANT™ LUXURY BOUQUET — LX158 Aqua swirled glass vase designed in a stylish egg shape is perfect for these brillilant bouquets.  $4^{1}/_{4}^{2}$  dia. x 8"h.

COLLECTION

\$77.94 ctn. of 6 (\$12.99 ea.) 2 PLUS: \$70.15 ctn. of 6 (\$11.69 ea.)

CQ 1563

DELIVERED SRPs: LX177s \$129.99 LX177d \$159.99

> LX157s \$149.99 LX157d \$169.99 LX158s \$169.99 LX158d \$209.99

CODIFICATION: X25 - LX177 X07 - LX157

*22* 

LX178s

**DELIVERED SRP \$159.99** 6" PLANT

THE FTD® ELEGANT IMPRESSIONS™ LUXURY ORCHID - LX178 Strikingly beautiful reflecting the brilliant color from the bouquets, this mirrored cube is the perfect accent piece. 6" sq. x 6"h.