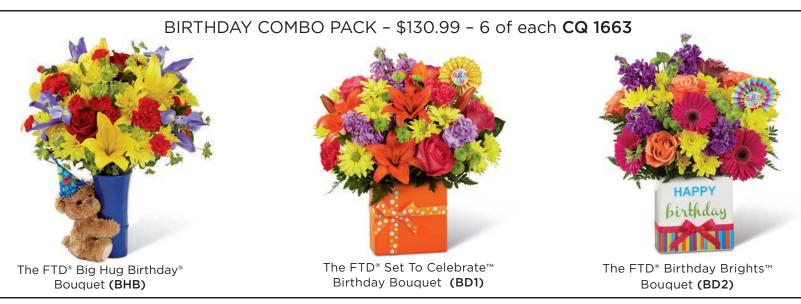

# Birthday Brilliance

CQ 1665

\$85.08 ctn. of 12 (vase \$6.49 - pic \$0.60 ea.)

\$69.99 PREMIUM DELIVERED SRP

**2 PLUS:** \$76.56 ctn. of 12 (vase \$5.84 - pic \$0.54 ea.)

THE FTD® BIRTHDAY BRIGHTS™ BOUQUET - BD2 Striped ceramic "Happy Birthday" vase finished with a fabric bow.  $6"w \times 2^{3}/_{4}"d \times 6"h$ ; heavyweight "Happy Birthday" pic included.

#### THE FTD® SET TO CELEBRATE™ BIRTHDAY BOUQUET - BD1 Bright orange ceramic vase that bears the look of a gift-wrapped

present.  $6"w \times 2^3/_4"d \times 6"h$ ; heavyweight paper "Happy Birthday" pic included.

\$79.08 ctn. of 12 (vase \$5.99 - pic \$0.60 ea.) 2 PLUS: \$71.16 ctn. of 12 (vase \$5.39 - pic \$0.54 ea.) CQ 1650

\$69.99 PREMIUM DELIVERED SRP

#### THE FTD® BIG HUG® BIRTHDAY BOUQUET - BHB

Cobalt blue ceramic vase enjoys a loving squeeze from a plush, adorable birthday bear wearing his festive party hat.  $3^3/8^{\prime\prime}$  dia. opening x  $6^7/8^{\prime\prime}$ h vase and  $6^1/2^{\prime\prime}$ h plush bear.

\$77.88 ctn. of 12 (\$6.49 ea.) 2 PLUS: \$70.08 ctn. of 12 (\$5.84 ea.) CQ 1670

\$64.99 PREMIUM DELIVERED SRP