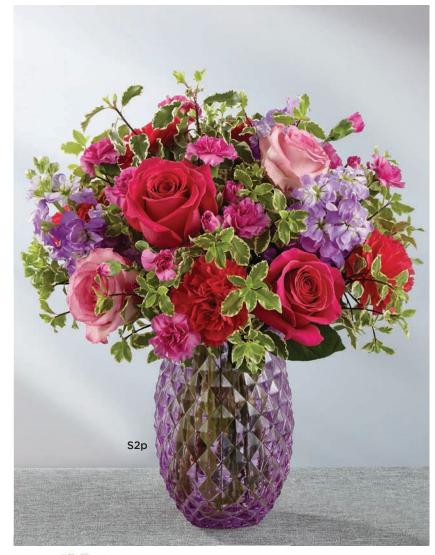

\$74.99 PREMIUM DELIVERED SRP

THE FTD® PERFECT DAY™ BOUQUET - **S2** THE FTD® SWEET DEVOTION™ BOUQUET - **S7** THE FTD® SWEET TALK™ BOUQUET - **S9** 

Purple textured, diagonal-lined glass vase. You will automatically be codified for S2, S7 and S9. 5" dia.  $\times$  8"h;  $3^{1}/_{2}$ " dia. opening. Shipping begins February 2018.

\$41.88 ctn. of 12 (\$3.49 ea.) 2 PLUS: \$37.68 ctn. of 12 (\$3.14 ea.)

CQ 1806

DELIVERED SRPs: S2p \$64.99 S7p \$69.99 S9p \$74.99

THE FTD® SUNLIT MEADOWS™ BOUQUET - **S3**Aqua blue ribbed glass vase. 4¹/₄″ dia. x 5³/₄″h.
Shipping begins February 2018.
\$55.08 ctn. of 12 (\$4.59 ea.)