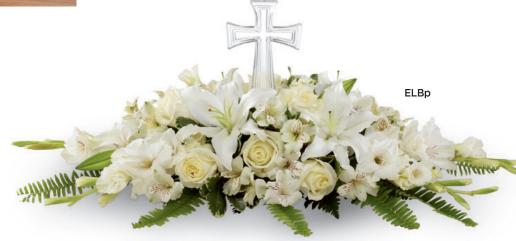

#### THE FTD® ETERNAL LIGHT™ BOUQUET - ELB

Stunning cross is perfect for sympathy, first communions, christenings and more. Includes design tray and holder. Glass cross:  $8''h \times 4\frac{1}{2}''w$ .

\$107.88 ctn. of 12 (\$8.99 ea.)
2 PLUS: \$97.08 ctn. of 12 (\$8.09 ea.)
CQ 1155

\$89.99 PREMIUM DELIVERED SRP