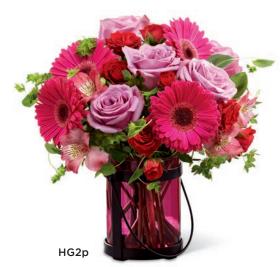

# THE FTD® PINK EXUBERANCE™ BOUQUET BY BETTER HOMES & GARDENS® - HG2

Deep berry glass vase set in a black metal holder complete with handle.  $3\frac{7}{8}$  dia. opening x  $5\frac{1}{2}$  h.

\$71.88 ctn. of 12 (\$5.99 ea.)

**2 PLUS:** \$64.69 ctn. of 12 (\$5.39 ea.) **CQ 1462** 

\$74.99 PREMIUM DELIVERED SRP\*

#### BETTER HOMES & GARDENS® COMBO PACK - \$111.99 ~ 6 of each CQ 1582

The FTD® Sunlit Meadows™ Bouquet by Better Homes & Gardens® (HG1/G13)

The FTD® Pink Exuberance™ Bouquet by Better Homes & Gardens® (**HG2**)