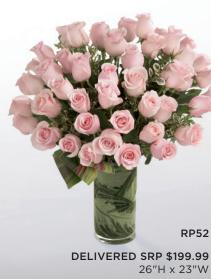

\$143.94 ctn. of 6 (\$23.99 ea.)

DELIVERED SRPs: LX159s \$199.99 LX159d \$239.99

LX178s \$159.99

THE FTD® LUMINOUS™ LUXURY BOUQUET — LX75 THE FTD® FATE™ LUXURY ROSE BOUQUET — RP51 THE FTD® DELIGHTED™ LUXURY ROSE BOUQUET — RP52 THE FTD® CLARITY™ LUXURY ROSE BOUQUET — RP53 THE FTD® SENSATIONAL™ LUXURY ROSE BOUQUET - RP54 A 10" slender column of glass accents the variety of uses for this cylinder. 5" dia. x 10"h.

\$50.00 ctn. of 6 (\$8.33 ea.) 2 PLUS: \$45.00 ctn. of 6 (\$7.50 ea.)

CQ LUX-10

DELIVERED SRPs: LX75 \$169.99 RP51 \$199.99

RP52 \$199.99 RP53 \$199.99

RP54 \$199.99

X18 - LX75 CODIFICATION: X15 - RP51

> X29 - RP52 X30 - RP53