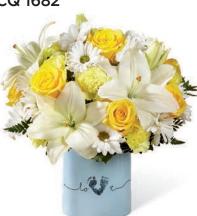

#### BABY FEET COMBO PACK - \$77.99 6 of each **CQ 1682**

The FTD® Tiny Miracle™ New Baby Girl Bouquet (BG1)

The FTD® Tiny Miracle™ New Baby Boy Bouquet (BB1)