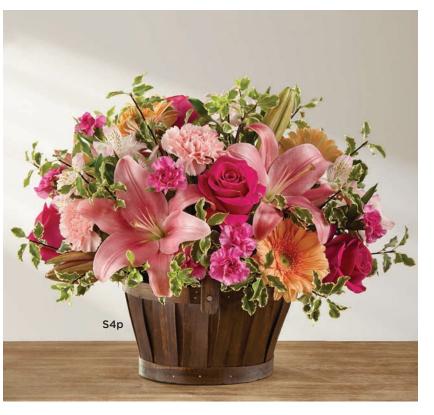

#### THE FTD® SPRING GARDEN® BASKET - **S4**

Wooden basket with a movable handle.  $7^{1}/_{2}$ "w x 6"d x 5"h. Hard PVC liner included. Shipping begins February 2018.

\$35.88 ctn. of 12 (\$2.99 ea.)

CQ 1808

\$69.99 PREMIUM DELIVERED SRP