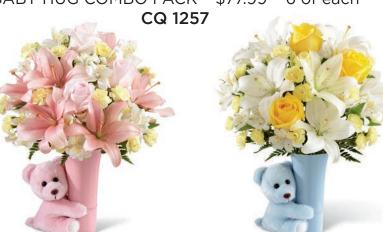

#### THE FTD® BABY GIRL BIG HUG® BOUQUET - BGH THE FTD® BABY BOY BIG HUG® BOUQUET - BBH

Ceramic vases with adorable 6"h matching plush bears.  $3^{3}/_{4}$ " dia. opening x  $6^{7}/_{8}$ "h.

\$71.88 ctn. of 12 (\$5.99 ea.)

2 PLUS: \$64.68 ctn. of 12 (\$5.39 ea.)

**CQ 1255** Girl

**CQ 1256** Boy

\$59.99 PREMIUM DELIVERED SRPs

#### BABY HUG COMBO PACK - \$77.99 - 6 of each

The FTD® Baby Girl Big Hug® Bouquet (BGH)

The FTD® Baby Boy Big Hug® Bouquet (BBH)