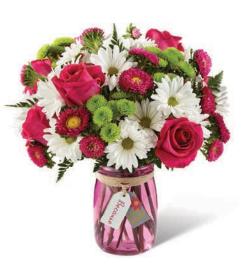

# THE FTD® BECAUSE YOU'RE SPECIAL™ BOUQUET - **S6**

Raspberry glass jar vase features attached wooden tags. Also featured in IN4, you will be automatically codified for both arrangements. 4" dia. x 6"h;  $3^1/2$ " dia. opening, tags  $1^1/4$ "w x  $2^1/2$ "h. Shipping begins February 2018.

\$59.88 ctn. of 12 (vase \$4.99 ea.)

2 PLUS: \$53.88 ctn. of 12 (vase \$4.49 ea.)

CQ 1769S

\$69.99 PREMIUM DELIVERED SRP