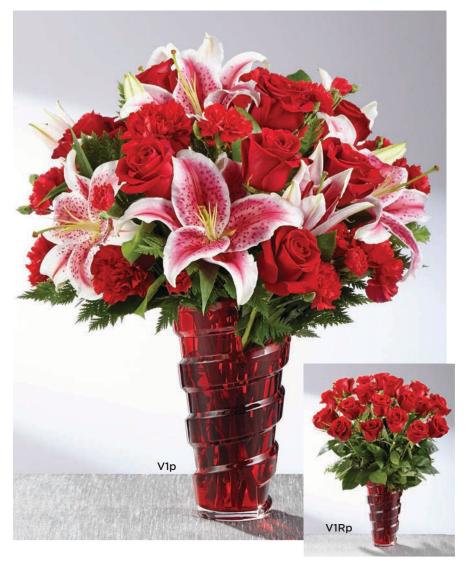

#### THE FTD® LASTING ROMANCE® BOUQUET - V1 THE FTD® IN LOVE WITH RED ROSES™ BOUQUET - V1R

Heavyweight red glass vase with an asymmetrical raised swirl. You will automatically be codified for both V1 and V1R.  $4^{1}/_{2}^{"}$  dia. x 9"h.

\$107.88 ctn. of 12 (\$8.99 ea.) 2 PLUS: \$97.08 ctn. of 12 (\$8.09 ea.) CQ 1801

DELIVERED SRPs: V1p \$119.99 V1Rp: MARKET PRICE