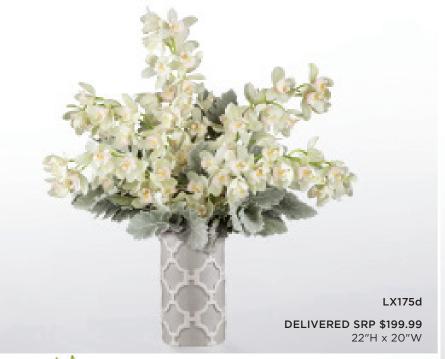

\$119.88 ctn. of 12 (\$9.99 ea.)

2 PLUS: \$107.88 ctn. of 12 (\$8.99 ea. )

CQ 1731E

DELUXE DELIVERED SRPs\*: V24 \$149.99 V27 \$79.99

\*Includes delivery and Vera Wang licensing participation

21

THE FTD® MORNING MEMORIES™ LUXURY BOUQUET - LX175 THE FTD® PURE OPULENCE™ LUXURY BOUQUET - LX153 THE FTD® PERFECT BLISS™ LUXURY BOUQUET — LX154 Classic gray ceramic vase with ivory detail shows off its retro style and versatility.  $4^{1}/_{4}$ " dia. x 8"h.

\$59.94 ctn. of 6 (\$9.99 ea.) 2 PLUS: \$53.95 ctn. of 6 (\$8.99 ea.)

CQ 1561

DELIVERED SRPs: LX175s \$149.99 LX175d \$199.99

LX153s \$99.99 LX153d \$129.99

LX154s \$199.99

CODIFICATION: X23 - LX175 X03 - LX153