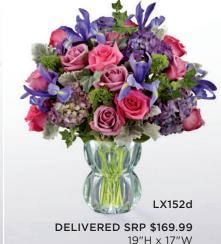

X04 - LX154

19"H x 17"W

THE FTD® ALWAYS SMILE™ LUXURY BOUQUET - LX174 THE FTD® SUPERIOR SIGHTS™ LUXURY BOUQUET - LX151 THE FTD® LAVENDER LUXE™ LUXURY BOUQUET — LX152 Beautifully sculpted, heavy, pale agua ribbed glass vase complements these stunning bouquets.  $4^{7}/_{8}$ " dia. x 7"h.

\$71.95 ctn. of 6 (\$11.99 ea.)

2 PLUS: \$64.76 ctn. of 6 (\$10.79 ea.)

CQ 1560

Call 800.767.4000 or visit www.FTDMarketplace.com

DELIVERED SRPs: LX174s \$99.99 LX174d \$129.99

LX151s \$99.99 LX151d \$129.99

LX152s \$149.99 LX152d \$169.99

CODIFICATION: X22 - LX174 X01 - LX151

X02 - LX152

THE FTD® HEART'S WISHES™ LUXURY BOUQUET — LX180 THE FTD® HOPE HEALS™ LUXURY BOUQUET — LX173 THE FTD® SWEETLY STUNNING™ LUXURY BOUQUET — LX155 THE FTD® MODERN ROYALTY™ LUXURY BOUQUET — LX176 Clear faceted glass vase. 5" dia. x 11"h.