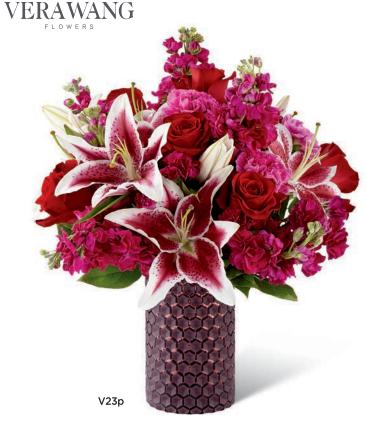

\$113.88 ctn. of 12 (\$9.49 ea.) 2 PLUS: \$102.48 ctn. of 12 (\$8.54 ea.)

CQ 1160

\$119.99 PREMIUM DELIVERED SRPs\*

THE FTD® VIBRANT FUCHSIA™ BOUQUET

BY VERA WANG - V23

Vera Wang deep purple honeycomb glass vase with a metallic finish. Vase  $(4^{1}/_{4}^{"}$  dia. x  $6^{3}/_{4}^{"}$ h) and Vera Wang hang tag included.

\$95.88 ctn. of 12 (\$7.99 ea.) 2 PLUS: \$86.28 ctn. of 12 (\$7.19 ea.)

CQ 1737E

\$99.99 PREMIUM DELIVERED SRP\*

THE FTD® ORCHID BOUQUET BY VERA WANG - V24 THE FTD® PRIMROSE GARDEN™ BOUQUET

BY VERA WANG - V27