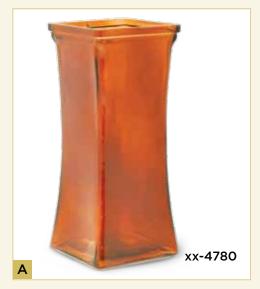

#### A. AMBER FLARED SQUARE VASE 3" sq. opening x 8½"H. \$40.68 ctn. of 12 (\$3.39 ea.) CJ FTG3992

B. 8" SLENDER GATHERING VASE 4" dia. opening x 8"H. \$34.20 ctn. of 12 (\$2.85 ea.)CJ 4104-12-09C

# VASES ARE FEATURED IN THESE BOUQUETS

XX-4780

THE FTD® RADIANT RICHES™ BOUQUET

XX-4781

THE FTD® HARVEST HEARTSTRINGS™ BOUQUET

XX-4784 THE FTD® COUNTRY KINDNESS™ BOUQUET BY BETTER HOMES AND GARDENS®

XX-4788