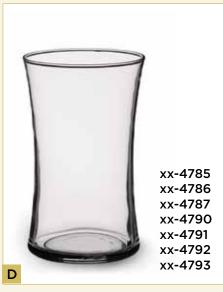

#### C. 81/4" GATHERED SQUARE VASE 31/2" sq. opening x 81/4"H. \$31.80 ctn. of 12 (\$2.65 ea.) CJ 3098-12-09C

D. 6½" GATHERING VASE 3¾" dia. opening x 6½"H. \$34.68 ctn. of 12 (\$2.89 ea.)
CJ 4102-12-09C

THE FTD® WINTER WOODLANDS™ BOUQUET

**NEW!** XX-4785

THE FTD® GOLDEN AUTUMN™ BOUQUET

**NEW! XX-4786** 

THE FTD® AUTUMN TREASURES™ BOUQUET

**NEW!** XX-4787

THE FTD® SPIRIT OF THE SEASON™ BOUQUET

**NEW! XX-4790** 

THE FTD® PRECIOUS HEART™ BOUQUET

**NEW! XX-4791** 

THE FTD® SWEET SPLENDOR™ BOUQUET

**NEW! XX-4792** 

THE FTD® SWEET SURPRISES™ BOUQUET

**NEW! XX-4793** 

THE FTD® SUNNY SENTIMENTS™ BOUQUET