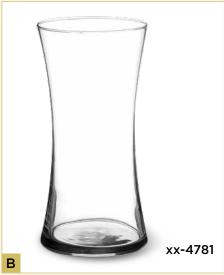

#### A. AMBER FLARED SQUARE VASE 3" sq. opening x 8½"H. \$40.68 ctn. of 12 (\$3.39 ea.) CJ FTG3992

B. 8" SLENDER GATHERING VASE 4" dia. opening x 8"H. \$34.20 ctn. of 12 (\$2.85 ea.)CJ 4104-12-09C

# VASES ARE FEATURED IN THESE BOUQUETS

XX-4780

THE FTD® RADIANT RICHES™ BOUQUET

XX-4781

THE FTD® HARVEST HEARTSTRINGS™ BOUQUET

XX-4784 THE FTD® COUNTRY KINDNESS™ BOUQUET BY BETTER HOMES AND GARDENS®

XX-4788