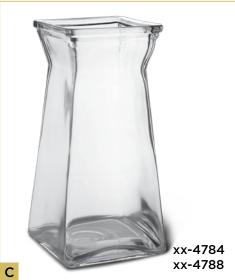

#### C. 81/4" GATHERED SQUARE VASE 31/2" sq. opening x 81/4"H. \$31.80 ctn. of 12 (\$2.65 ea.) CJ 3098-12-09C

D. 6½" GATHERING VASE 3¾" dia. opening x 6½"H. \$34.68 ctn. of 12 (\$2.89 ea.)
CJ 4102-12-09C

# VASES ARE FEATURED IN THESE BOUQUETS

XX-4780

THE FTD® RADIANT RICHES™ BOUQUET

XX-4781

THE FTD® HARVEST HEARTSTRINGS™ BOUQUET

XX-4784 THE FTD® COUNTRY KINDNESS™ BOUQUET BY BETTER HOMES AND GARDENS®

XX-4788