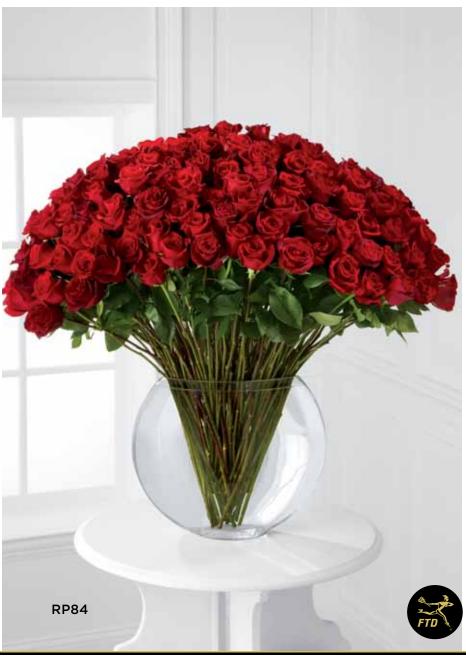

### **DELIVERED SRP \$179.99**

Take their breath away with this dramatic bouquet of 100 Freedom roses. Crafted to hold this incredible statement of love, our magnificent pillow vase is perfectly curved and balanced for beauty and strength.

### RP84 BREATHLESS

100 Freedom 60 cm Roses

Large Glass Pillow Vase (#LUX-PILLOW)

Approx. 33"h x 38"w

### **DELIVERED SRP \$334.99**