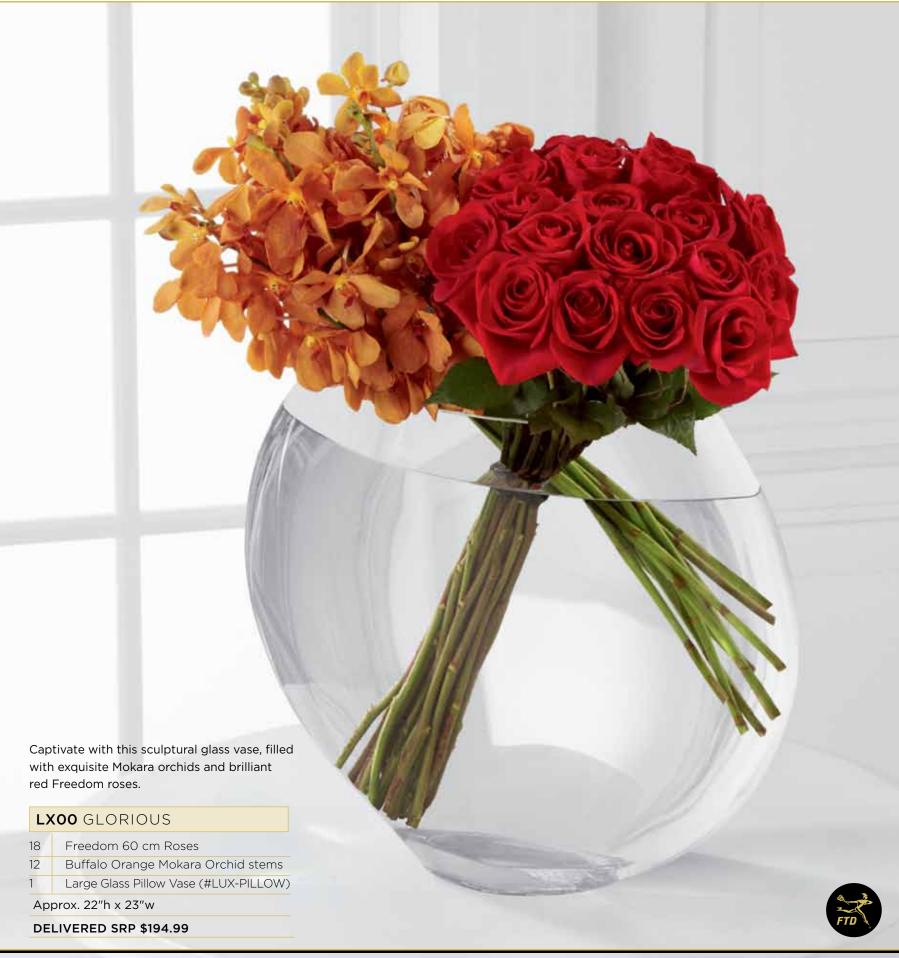

# GRAND GESTURES

This beautiful pairing of purple Mokara Orchids and lavender roses is overflowing with harmony. This pair is arranged in our hand-blown pillow vase perfectly designed for your most incredible bouquets.

### RP91 DUET

| 18 | Cool | Water | 60 | cm | Roses |
|----|------|-------|----|----|-------|
|    |      |       |    |    |       |

12 Purple Mokara Orchid stems

1 Large Glass Pillow Vase (#LUX-PILLOW)

Approx. 22"h x 23"w

### **DELIVERED SRP \$194.99**

Fascinate and captivate with a grand bouquet of long-stemmed roses. The handcrafted, tapered vase is specially designed to hold huge bouquets while delivering gallery-worthy quality.