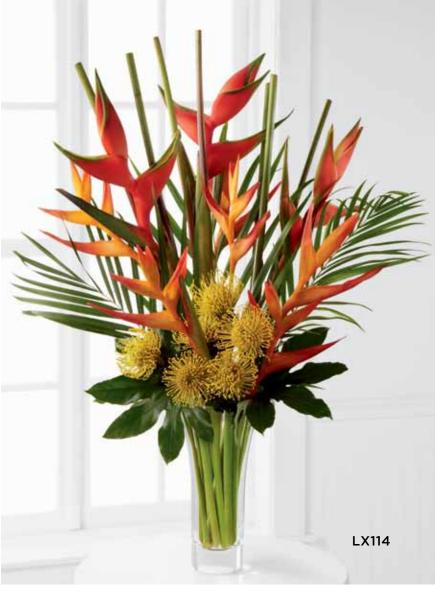

### **DELIVERED SRP \$154.99**

Strikingly exotic, our tropical design bursts with unusual blooms and foliage. It's set in a beautifully crafted, flared glass vase that accentuates the extravagance of the bouquet.

| LX114 STRIKING         |                               |  |  |  |  |
|------------------------|-------------------------------|--|--|--|--|
| 6                      | Pincushion Protea             |  |  |  |  |
| 6                      | Psittacorum Heliconia         |  |  |  |  |
| 3                      | Upright Heliconia             |  |  |  |  |
| 3                      | Areca Palm leaves             |  |  |  |  |
| 3                      | Aralia leaves                 |  |  |  |  |
| 1                      | Flared Glass Vase (#LUX-EDGE) |  |  |  |  |
| Apı                    | orox. 36"h x 28"w             |  |  |  |  |
| DELIVERED SRP \$189.99 |                               |  |  |  |  |