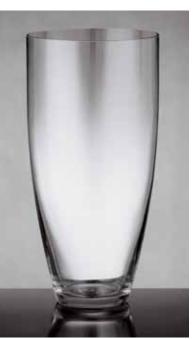

# STUNNING LUXURY VASES

10" GLASS CYLINDER VASE 5" dia. x 10"h. \$50.00 ctn. of 6 (\$8.33 ea.) QW LUX-10

FOOTED GLASS VASE 9" dia. x 16"h. \$40.00 ctn. of 2 (\$20.00 ea.) QW LUX-FOOTED 14" TAPERED GLASS VASE 7" dia. x 15"h. \$30.00 ctn. of 2 (\$15.00 ea.) QW LUX-TAPER LARGE GLASS PILLOW VASE 15½"w x 6½"d x 13½"h. \$50.00 ctn. of 2 (\$25.00 ea.) QW LUX-PILLOW