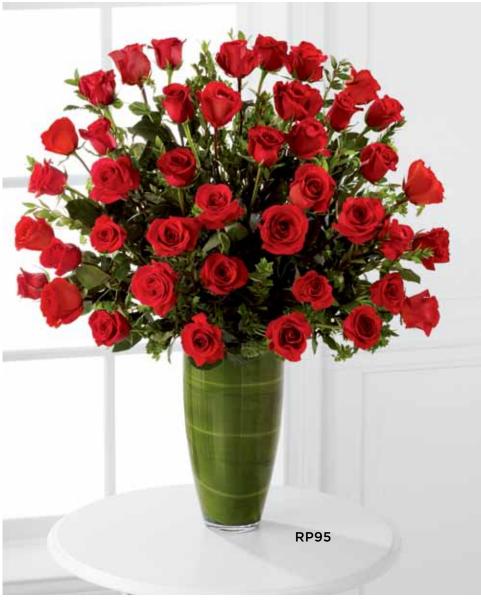

# BEAUTIFUL BLOOMS

Celebrate a storybook romance with this awe-inspiring display of long-stemmed roses. To create a vessel worthy of such magnificence, our artisans designed a grand, softly curved vase.

| RP97 ATTRACTION     |                                 |  |  |  |  |
|---------------------|---------------------------------|--|--|--|--|
| 72                  | Freedom 60 cm Roses             |  |  |  |  |
| 4                   | Ti leaves                       |  |  |  |  |
| 1                   | Footed Glass Vase (#LUX-FOOTED) |  |  |  |  |
| Approx. 33"h x 26"w |                                 |  |  |  |  |

**DELIVERED SRP \$254.99** 

Express the deepest emotions with a large bouquet of more than 50 stems of roses and hydrangea. The gently tapered glass vase is carefully designed to hold your most lavish arrangements with an artful flair.