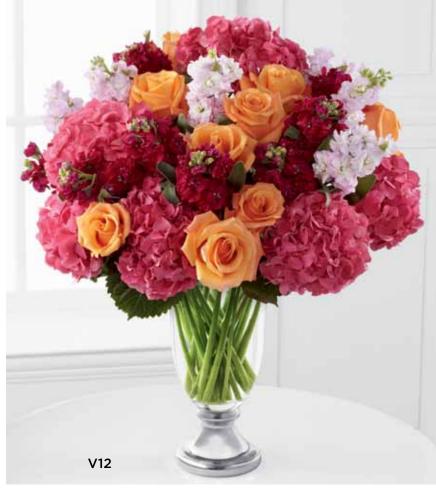

Vase sold on page MP 70

Exclusively for Vera Wang flowers, this creation captures nature's brightest blooms to deliver a celebration of color. It's poised in a sleek, glass vase with a silver-tone base that leaves a lasting impression.

| V12 ASTONISHING         |  |  |  |  |
|-------------------------|--|--|--|--|
| Hot Pink Stock stems    |  |  |  |  |
| Orange 60 cm Roses      |  |  |  |  |
| Pink Hydrangea blooms   |  |  |  |  |
| Pale Pink Stock stems   |  |  |  |  |
| Glass Urn (#1250)       |  |  |  |  |
| Approx. 24"h x 22"w     |  |  |  |  |
| *DELIVERED SRP \$209.99 |  |  |  |  |
|                         |  |  |  |  |