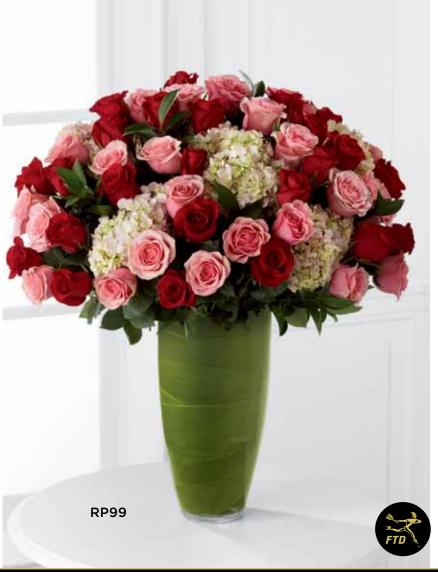

**DELIVERED SRP \$254.99** 

Express the deepest emotions with a large bouquet of more than 50 stems of roses and hydrangea. The gently tapered glass vase is carefully designed to hold your most lavish arrangements with an artful flair.

| RP99 INDULGENT                 |                                     |  |  |  |  |  |
|--------------------------------|-------------------------------------|--|--|--|--|--|
| 24                             | Freedom 60 cm Roses                 |  |  |  |  |  |
| 24 Charming Unique 60 cm Roses |                                     |  |  |  |  |  |
| 5                              | Blush Hydrangea blooms              |  |  |  |  |  |
| 6                              | Israeli Ruscus stems                |  |  |  |  |  |
| 4                              | Ti leaves                           |  |  |  |  |  |
| 1                              | 14" Tapered Glass Vase (#LUX-TAPER) |  |  |  |  |  |
| Approx. 24"h x 22"w            |                                     |  |  |  |  |  |

**DELIVERED SRP \$264.99** 