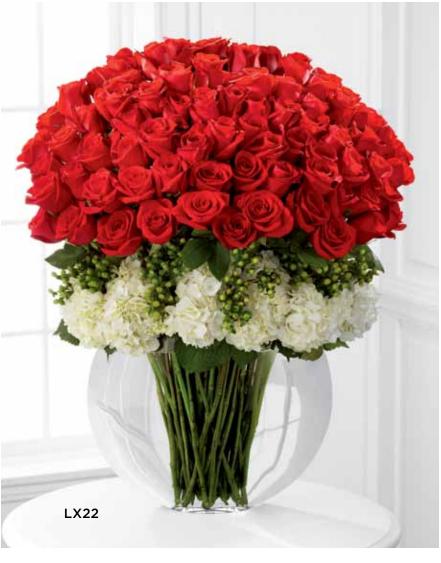

# EXTRAORDINARY DESIGN

Overflowing with love and more than 75 blooms, this exquisite pillow vase creates a perfect circle, the symbol of eternity.

| LX22 LAVISH |                                       |  |  |
|-------------|---------------------------------------|--|--|
| 75          | Freedom 60 cm Roses                   |  |  |
| 12          | Green Hypericum Berry stems           |  |  |
| 7           | White Hydrangea blooms                |  |  |
| 1           | Large Glass Pillow Vase (#LUX-PILLOW) |  |  |
| App         | orox. 33"h x 26"w                     |  |  |

DELIVERED SRP \$339.99

A triumphant mix of exceptional lilies bursts from our towering glass vase. It's cleverly crafted to be substantially weighted, yet appear graceful and light.

| LX73 INTRIGUE       |                                     |  |  |  |  |
|---------------------|-------------------------------------|--|--|--|--|
| 9                   | Blush Hydrangea blooms              |  |  |  |  |
| 7                   | Pink Oriental Lily stems            |  |  |  |  |
| 6                   | Pink Asiatic Lily stems             |  |  |  |  |
| 1                   | 14" Tapered Glass Vase (#LUX-TAPER) |  |  |  |  |
| Approx. 38"h x 28"w |                                     |  |  |  |  |