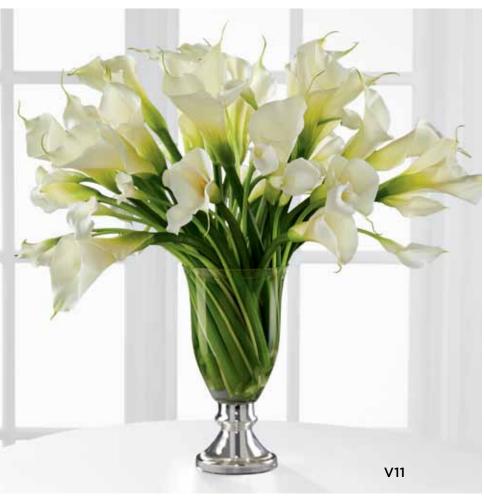

## **VERAWANG**

Vera Wang items featured on FTD.com in the Luxury index

| V11 MUSINGS             |                             |  |  |  |  |  |
|-------------------------|-----------------------------|--|--|--|--|--|
| 30                      | White Open Cut Calla Lilies |  |  |  |  |  |
| 20                      | White Mini Calla Lilies     |  |  |  |  |  |
| 1                       | Glass Urn (#1250)           |  |  |  |  |  |
| Approx. 25"h x 25"w     |                             |  |  |  |  |  |
| *DELIVERED SRP \$399.99 |                             |  |  |  |  |  |

Vase sold on page MP 70

Exclusively for Vera Wang flowers, this creation captures nature's brightest blooms to deliver a celebration of color. It's poised in a sleek, glass vase with a silver-tone base that leaves a lasting impression.