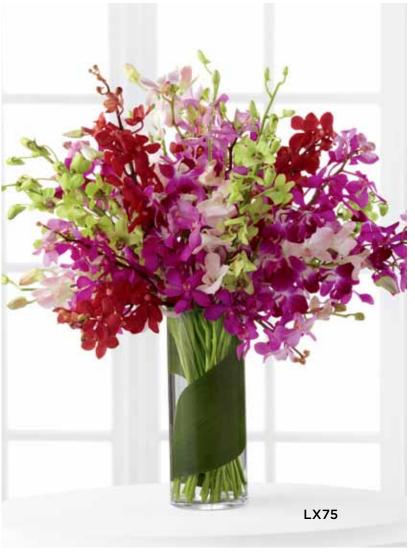

### **DELIVERED SRP \$374.99**

Capturing the beauty of the late afternoon sun, this exuberant orchid bouquet glows with color and elegance. The interior of the glass cylinder holds a single tropical leaf to create a graceful base.

| LX75 LUMINOUS                     |  |  |  |
|-----------------------------------|--|--|--|
| Pale Pink Dendrobium Orchid stems |  |  |  |
| Hot Pink Dendrobium Orchid stems  |  |  |  |
| Fuchsia Dendrobium Orchid stems   |  |  |  |
| Green Dendrobium Orchid stems     |  |  |  |
| Lavender Dendrobium Orchid stems  |  |  |  |
| Red Dendrobium Orchid stems       |  |  |  |
| Aspidistra leaf                   |  |  |  |
| 10" Glass Cylinder Vase (#LUX-10) |  |  |  |
|                                   |  |  |  |

Approx. 22"h x 22"w

**DELIVERED SRP \$164.99** 