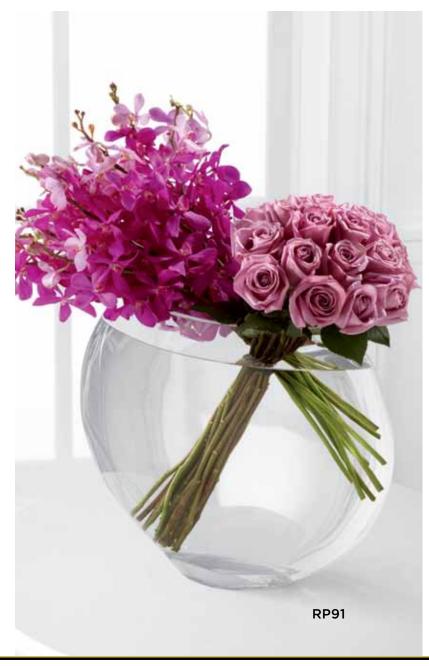

# GRAND GESTURES

This beautiful pairing of purple Mokara Orchids and lavender roses is overflowing with harmony. This pair is arranged in our hand-blown pillow vase perfectly designed for your most incredible bouquets.

### RP91 DUET

| 18 | Cool | Water | 60 | cm | Roses |
|----|------|-------|----|----|-------|
|    |      |       |    |    |       |

12 Purple Mokara Orchid stems

1 Large Glass Pillow Vase (#LUX-PILLOW)

Approx. 22"h x 23"w

### **DELIVERED SRP \$194.99**

Fascinate and captivate with a grand bouquet of long-stemmed roses. The handcrafted, tapered vase is specially designed to hold huge bouquets while delivering gallery-worthy quality.