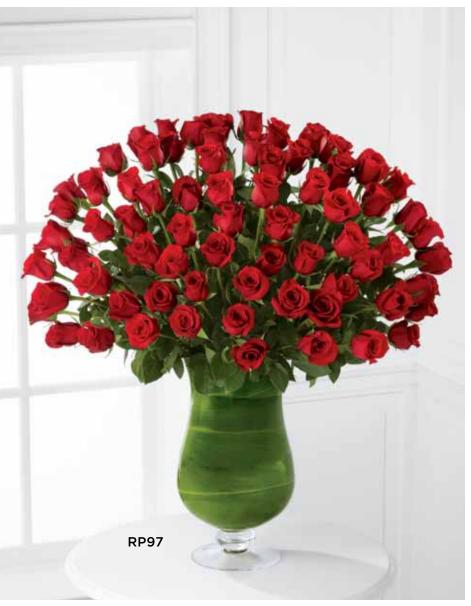

# BEAUTIFUL BLOOMS

Celebrate a storybook romance with this awe-inspiring display of long-stemmed roses. To create a vessel worthy of such magnificence, our artisans designed a grand, softly curved vase.

| RP97 ATTRACTION     |                                 |  |  |  |  |
|---------------------|---------------------------------|--|--|--|--|
| 72                  | Freedom 60 cm Roses             |  |  |  |  |
| 4                   | Ti leaves                       |  |  |  |  |
| 1                   | Footed Glass Vase (#LUX-FOOTED) |  |  |  |  |
| Approx. 33"h x 26"w |                                 |  |  |  |  |

**DELIVERED SRP \$254.99** 

Express the deepest emotions with a large bouquet of more than 50 stems of roses and hydrangea. The gently tapered glass vase is carefully designed to hold your most lavish arrangements with an artful flair.