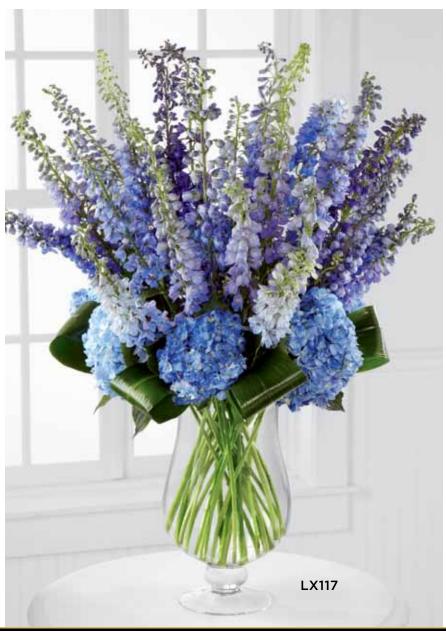

# MAGNIFICENT HUES

Our curvaceous glass vase is carefully designed to hold extravagant arrangements. Here, it holds more than two dozen stems in a natural palette of soulful blues.

| L  | LX117 HONESTLY                  |  |  |  |
|----|---------------------------------|--|--|--|
| 12 | Blue Hybrid Delphinium stems    |  |  |  |
| 12 | Purple Hybrid Delphinium stems  |  |  |  |
| 7  | Dark Blue Hydrangea blooms      |  |  |  |
| 7  | Aspidistra leaves               |  |  |  |
| 1  | Glass Footed Vase (#LUX-FOOTED) |  |  |  |

Approx. 36"h x 34"w