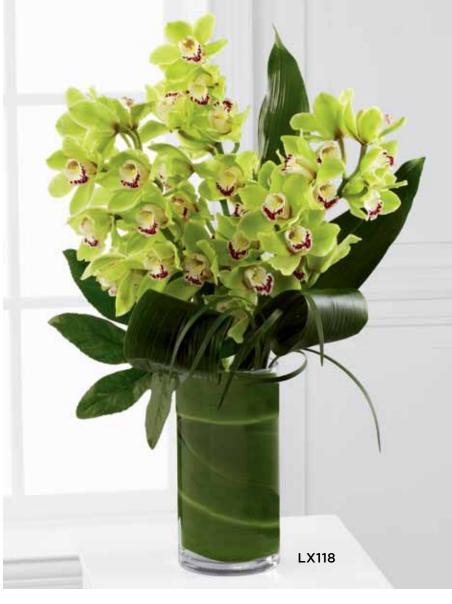

### **DELIVERED SRP \$259.99**

This elegant bouquet of green cymbidium orchids will charm the most discriminating customers. The impeccable lines of the modern cylinder vase ensure a place with the recipient's preferred treasures.

|     | <b>44.5</b> 1 (10.10.1)           |  |  |  |
|-----|-----------------------------------|--|--|--|
| L>  | LX118 VISION                      |  |  |  |
| 3   | Green Cymbidium Orchid stems      |  |  |  |
| 7   | Lily Grass blades                 |  |  |  |
| 4   | Aspidistra leaves                 |  |  |  |
| 1   | Aralia leaf                       |  |  |  |
| 1   | Ti leaf                           |  |  |  |
| 1   | 10" Glass Cylinder Vase (#LUX-10) |  |  |  |
| App | prox. 25"h x 18"w                 |  |  |  |
| DE  | DELIVERED SRP \$214 99            |  |  |  |