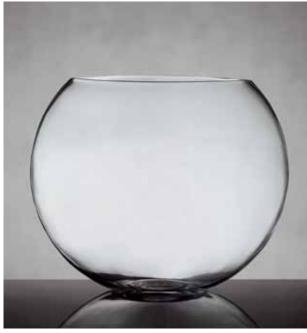

# EXTRAORDINARY DESIGN

Overflowing with love and more than 75 blooms, this exquisite pillow vase creates a perfect circle, the symbol of eternity.

| LX22 LAVISH |                                       |  |  |
|-------------|---------------------------------------|--|--|
| 75          | Freedom 60 cm Roses                   |  |  |
| 12          | Green Hypericum Berry stems           |  |  |
| 7           | White Hydrangea blooms                |  |  |
| 1           | Large Glass Pillow Vase (#LUX-PILLOW) |  |  |
| App         | orox. 33"h x 26"w                     |  |  |