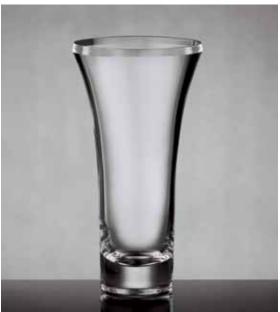

DELIVERED SRP \$339.99

A triumphant mix of exceptional lilies bursts from our towering glass vase. It's cleverly crafted to be substantially weighted, yet appear graceful and light.

| LX73 INTRIGUE       |                                     |  |  |  |  |
|---------------------|-------------------------------------|--|--|--|--|
| 9                   | Blush Hydrangea blooms              |  |  |  |  |
| 7                   | Pink Oriental Lily stems            |  |  |  |  |
| 6                   | Pink Asiatic Lily stems             |  |  |  |  |
| 1                   | 14" Tapered Glass Vase (#LUX-TAPER) |  |  |  |  |
| Approx. 38"h x 28"w |                                     |  |  |  |  |

# FRESH INDULGENCE

Gently tapered glass is handcrafted into a sculptural vase. It's an extraordinary vessel that easily holds this arrangement of pale pink perfection.

| RP59 EXQUISITE |                                     |  |  |  |  |
|----------------|-------------------------------------|--|--|--|--|
| 30             | Bi-Color Pink 60 cm Roses           |  |  |  |  |
| 4              | Pink Oriental Lily stems            |  |  |  |  |
| 5              | Salal stems                         |  |  |  |  |
| 4              | Ti leaves                           |  |  |  |  |
| 1              | 14" Tapered Glass Vase (#LUX-TAPER) |  |  |  |  |