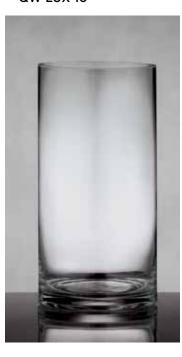

# STUNNING LUXURY VASES

10" GLASS CYLINDER VASE 5" dia. x 10"h. \$50.00 ctn. of 6 (\$8.33 ea.) QW LUX-10

FOOTED GLASS VASE 9" dia. x 16"h. \$40.00 ctn. of 2 (\$20.00 ea.) QW LUX-FOOTED 14" TAPERED GLASS VASE 7" dia. x 15"h. \$30.00 ctn. of 2 (\$15.00 ea.) QW LUX-TAPER LARGE GLASS PILLOW VASE 15½"w x 6½"d x 13½"h. \$50.00 ctn. of 2 (\$25.00 ea.) QW LUX-PILLOW