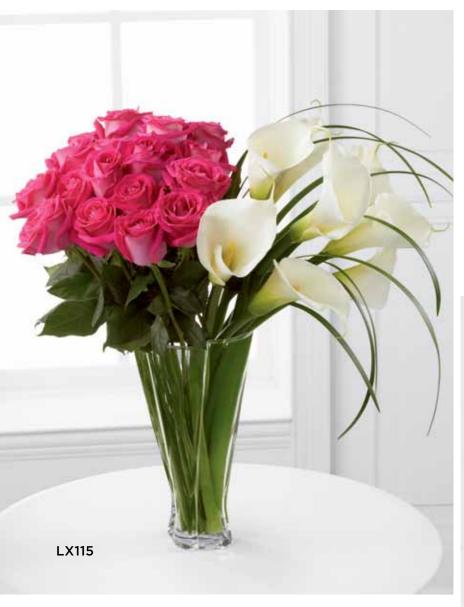

# UNIQUE PAIRINGS

A stunning contrast of hot pink roses and soft white calla lilies captures the imagination. This distinctive design is set in a dynamic vase, skillfully crafted with a gentle twist.

| LX115 IRRESISTIBLE  |                               |  |  |  |  |
|---------------------|-------------------------------|--|--|--|--|
| 18                  | Hot Pink 60 cm Roses          |  |  |  |  |
| 8                   | White Open Cut Calla Lilies   |  |  |  |  |
| 15                  | Lily Grass blades             |  |  |  |  |
| 1                   | Glass Twist Vase (#LUX-TWIST) |  |  |  |  |
| Approx. 23"h x 20"w |                               |  |  |  |  |

**DELIVERED SRP \$174.99** 

This unexpected combination of pink orchids, pink ginger and green anthurium is set in our beautifully twisted vase, handcrafted to hold abundant bouquets.

| LX116 ALLURING |                               |  |  |  |
|----------------|-------------------------------|--|--|--|
| 14             | Pink Dendrobium Orchid stems  |  |  |  |
| 8              | Pink Ginger                   |  |  |  |
| 4              | Green Large Anthurium         |  |  |  |
| 1              | Glass Twist Vase (#LUX-TWIST) |  |  |  |
| App            | orox. 30"h x 22"w             |  |  |  |
| DE             | LIVERED SRP \$204.99          |  |  |  |