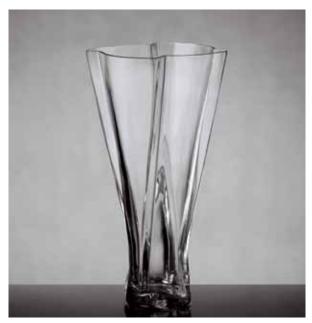

# DISTINCTIVE DETAILS

The soft hues of pale yellow roses, peach Asiatic lilies and fragrant white stock capture the glow of happiness. The elegant arrangement bursts from a magnificent handcrafted flared glass vase.

| LX113 ADMIRATION    |                               |  |  |
|---------------------|-------------------------------|--|--|
| 16                  | Pale Yellow 60 cm Roses       |  |  |
| 12                  | White Stock stems             |  |  |
| 8                   | Peach Asiatic Lily stems      |  |  |
| 1                   | Flared Glass Vase (#LUX-EDGE) |  |  |
| Approx. 32"h x 22"w |                               |  |  |

### **DELIVERED SRP \$154.99**

Strikingly exotic, our tropical design bursts with unusual blooms and foliage. It's set in a beautifully crafted, flared glass vase that accentuates the extravagance of the bouquet.

| LX114 STRIKING         |                               |  |  |  |  |
|------------------------|-------------------------------|--|--|--|--|
| 6                      | Pincushion Protea             |  |  |  |  |
| 6                      | Psittacorum Heliconia         |  |  |  |  |
| 3                      | Upright Heliconia             |  |  |  |  |
| 3                      | Areca Palm leaves             |  |  |  |  |
| 3                      | Aralia leaves                 |  |  |  |  |
| 1                      | Flared Glass Vase (#LUX-EDGE) |  |  |  |  |
| Apı                    | orox. 36"h x 28"w             |  |  |  |  |
| DELIVERED SRP \$189.99 |                               |  |  |  |  |