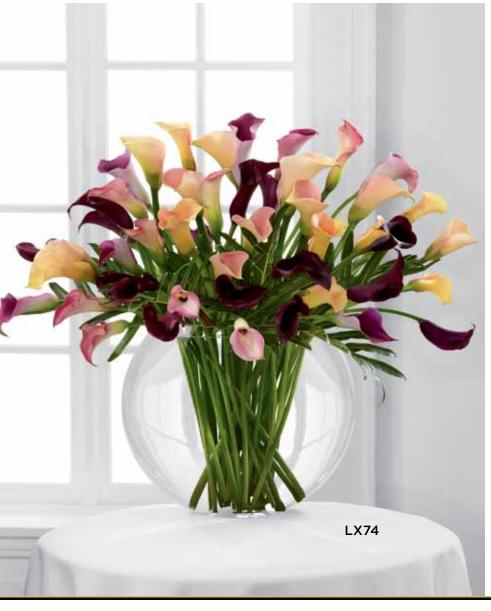

# MODERN TREASURES

To achieve a powerful reaction, our impeccable pillow vase is filled with an extraordinary arrangement of fluted calla lilies. The ef ect is both abundant and chic.

| LX74 FLAWLESS |                                       |  |  |
|---------------|---------------------------------------|--|--|
| 15            | Plum Calla Lilies                     |  |  |
| 15            | Light Pink Calla Lilies               |  |  |
| 15            | Dark Pink Calla Lilies                |  |  |
| 1             | Large Glass Pillow Vase (#LUX-PILLOW) |  |  |

Approx. 28"h x 32"w

### **DELIVERED SRP \$374.99**

Capturing the beauty of the late afternoon sun, this exuberant orchid bouquet glows with color and elegance. The interior of the glass cylinder holds a single tropical leaf to create a graceful base.