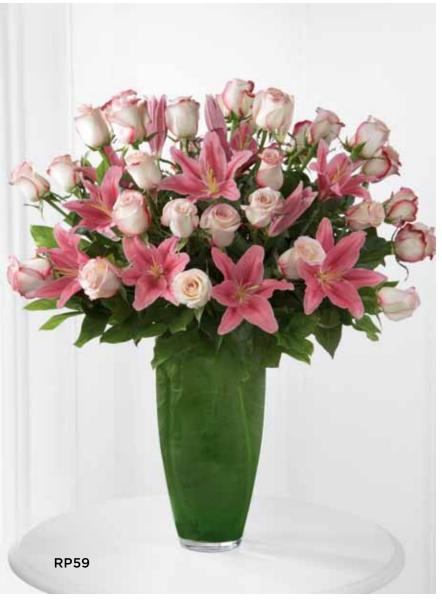

# FRESH INDULGENCE

Gently tapered glass is handcrafted into a sculptural vase. It's an extraordinary vessel that easily holds this arrangement of pale pink perfection.

| RP59 EXQUISITE |                                     |  |  |  |  |
|----------------|-------------------------------------|--|--|--|--|
| 30             | Bi-Color Pink 60 cm Roses           |  |  |  |  |
| 4              | Pink Oriental Lily stems            |  |  |  |  |
| 5              | Salal stems                         |  |  |  |  |
| 4              | Ti leaves                           |  |  |  |  |
| 1              | 14" Tapered Glass Vase (#LUX-TAPER) |  |  |  |  |

Approx. 30"h x 23"w