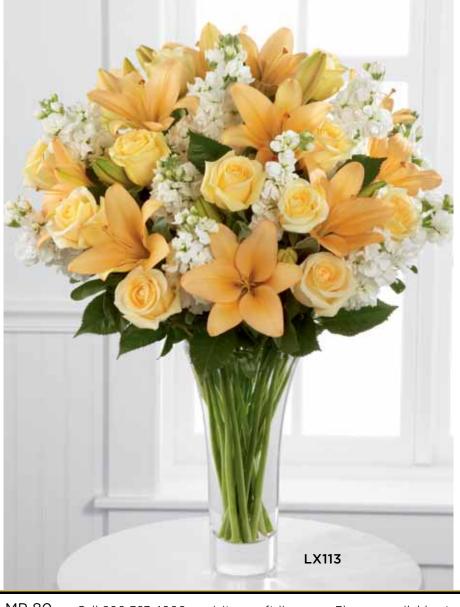

# DISTINCTIVE DETAILS

The soft hues of pale yellow roses, peach Asiatic lilies and fragrant white stock capture the glow of happiness. The elegant arrangement bursts from a magnificent handcrafted flared glass vase.

| LX113 ADMIRATION    |                               |  |  |
|---------------------|-------------------------------|--|--|
| 16                  | Pale Yellow 60 cm Roses       |  |  |
| 12                  | White Stock stems             |  |  |
| 8                   | Peach Asiatic Lily stems      |  |  |
| 1                   | Flared Glass Vase (#LUX-EDGE) |  |  |
| Approx. 32"h x 22"w |                               |  |  |

### **DELIVERED SRP \$154.99**

Strikingly exotic, our tropical design bursts with unusual blooms and foliage. It's set in a beautifully crafted, flared glass vase that accentuates the extravagance of the bouquet.