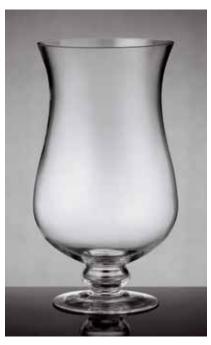

# STUNNING LUXURY VASES

10" GLASS CYLINDER VASE 5" dia. x 10"h. \$50.00 ctn. of 6 (\$8.33 ea.) QW LUX-10

FOOTED GLASS VASE 9" dia. x 16"h. \$40.00 ctn. of 2 (\$20.00 ea.) QW LUX-FOOTED 14" TAPERED GLASS VASE 7" dia. x 15"h. \$30.00 ctn. of 2 (\$15.00 ea.) QW LUX-TAPER LARGE GLASS PILLOW VASE 15½"w x 6½"d x 13½"h. \$50.00 ctn. of 2 (\$25.00 ea.) QW LUX-PILLOW