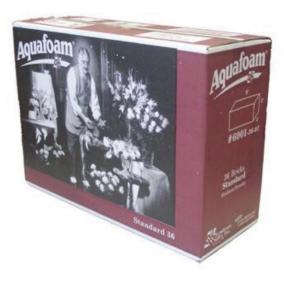

## Compare Apples to Apples: Example

Aquafoam <u>Standard</u>

#### NOT THE SAME