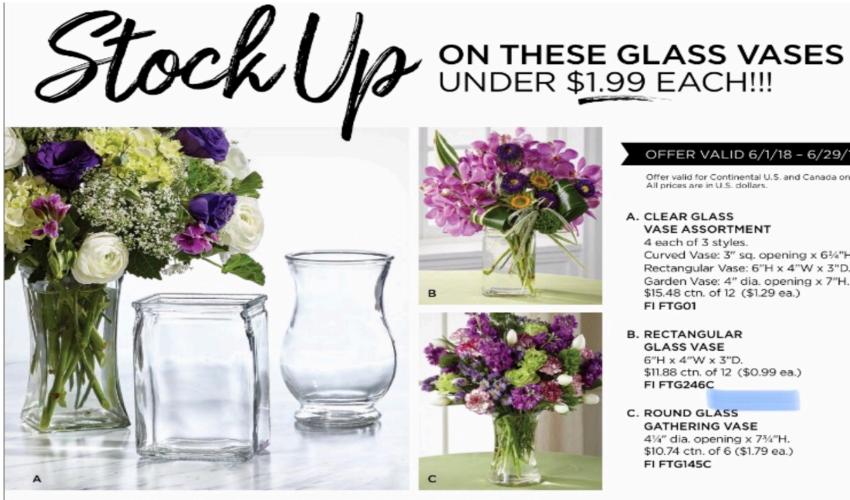

#### OFFER VALID 6/1/18 - 6/29/18

Offer valid for Continental U.S. and Canada only.

Curved Vase: 3" sg. opening x 6<sup>3</sup>/<sub>4</sub>"H. Rectangular Vase: 6"H x 4"W x 3"D. Garden Vase: 4" dia. opening x 7"H.