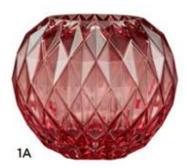

### You make money on what you buy!!!!

- 1A. 88% OFF PINK DIAMOND EMBOSSED GLASS BUBBLE BOWL 6" dia. x 5¼"H; 3¼" dia. opening. REG: \$83.88 ctn. of 12 (\$6.99 ea.) DELIVERED PRICE: \$10.07 ctn. of 12 (\$0.84 ea.) DV 1616
  1B. 88% OFF THE FTD\* LITTLE MIRACLE BOY™
- BOUQUET METAL
   PVC liners included.
   6"H x 4¼"W x 3¼"D.
   REG: \$59.88 ctn. of 12 (\$4.99 ea.)
   DELIVERED PRICE: \$7.19 ctn. of 12 (\$0.60 ea.)
   DV 1466
- 1C. 88% OFF THE FTD\* BABY COMBO