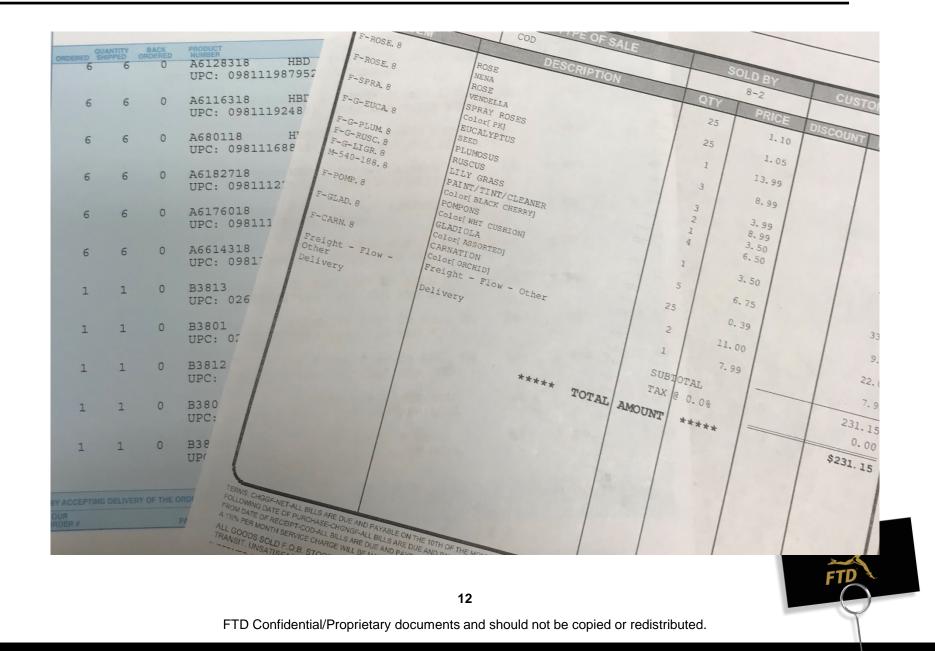

# Example Floral FoamVendor AVendor\$36.45 bx\$2948 bricks36 l.76 per Brk.83 p\$10 del FeeFree Sl

Vendor B

\$29.99 bx

- 36 Bricks
- .83 per Brk

Free Shipping on 3 or more cases Vendor C \$32.99 bx 48 bricks .69 per Brk Std ground cost

.97 per Brk w/del .83 per Brk w/FS

Best Deal....Local wholesaler can spread Del Fee among multiple items in one delivery.

- Local Wholesale Houses
- Merchandise Mart
- Educational Conventions/Workshops
- Network with Colleagues