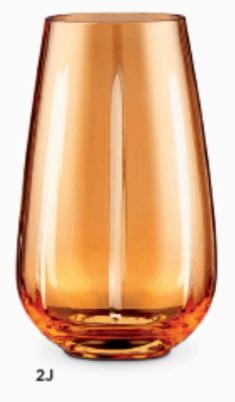

#### 85% OFF + FREE SHIPPING

2J. THE FTD\* YOU DID IT!™ BY HALLMARK — GLASS (HMC) 4" dia. × 7¼"H; 2%" dia. opening. \$77.88 ctn. of 12 (\$6.49 ea.) DELIVERED PRICE \$11.68 ctn. of 12 (\$0.97 ea.) MF 1755