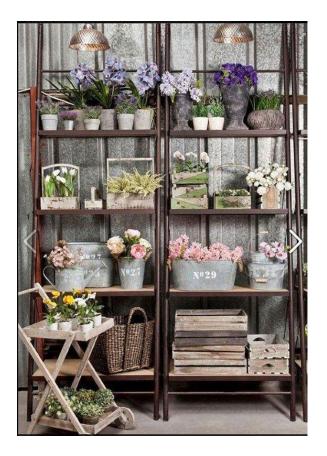

### **Park Manor**

#### **Design Master Colors**

Beach 559 Lake 556 Sprout 554 Flat White 726 Light Ochre 553 Antique Gold 746

9

# **Botanicals**

Hybrid Delphinium Oriental Lilies Tulips Sunflowers Antique Hydrangea Ornamental Grasses Produce Garden Roses Orchids

10

# Elements

Classical Prints Woven Fabrics Natural Woods Cork Stained Glass Iron & Bronze Matte Finishes