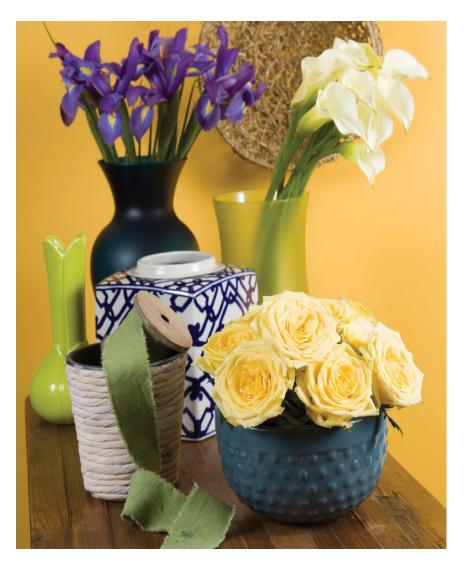

### **Park Manor**

#### **Design Master Colors**

Beach 559 Lake 556 Sprout 554 Flat White 726 Light Ochre 553 Antique Gold 746

9

# **Botanicals**

Hybrid Delphinium Oriental Lilies Tulips Sunflowers Antique Hydrangea Ornamental Grasses Produce Garden Roses Orchids

10

# Elements

Classical Prints Woven Fabrics Natural Woods Cork Stained Glass Iron & Bronze Matte Finishes