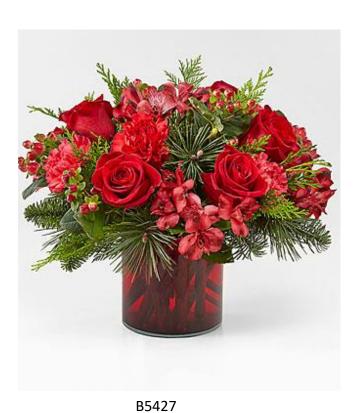

## SUBSTITUTION GUIDANCE FOR B5427 (The FTD® MERRY MISTLETOE BOUQUET)

This contemporary Christmas design uses all red flowers with assorted Christmas greens. It is extremely important that you have this product on hand to fill and create this design as expected by the consumer to meet their expectations.

Variety used Item Good Color/Flower Choice Poor Color/Flower Choice **Red Carnation Burgundy Carnation** Red Mini Carnation Red Sweet William Dianthus White Carnation Pink Rose **Red Standard** Carnation **Red Alstroemeria** Similar Red Alstroemeria **Burgundy Mini Carnation** Purple Alstroemeria Orange LA Hybrid Lily Red Mini Carnatino **Red Alstroemeria** Similar Red Rose **Burgundy Rose** Red Garden Rose White Rose Red Rose Peach Spray Rose Red 50 cm Standard Rose **Red Hypericum** Cherry Hypericum **Burgundy Hypericum** Red Pepperberry Purple Monte Casino Baby's Breath **Red Hypericum Mixed Evergreens** Red Huckleberry Insence Cedar Leatherleaf Boxwood Asparagus sprengerii **Mixed Evergreens**