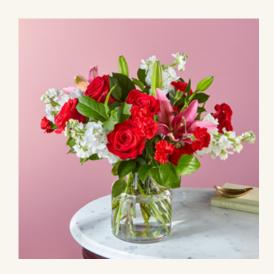

## 23-V3 THE STARSTRUCK BOUQUET

This traditional vase design uses a blend of red, white and pink flowers with assorted foliage. It is extremely important that you have this product on hand to fill and create this design as expected by the consumer to meet their expectations.