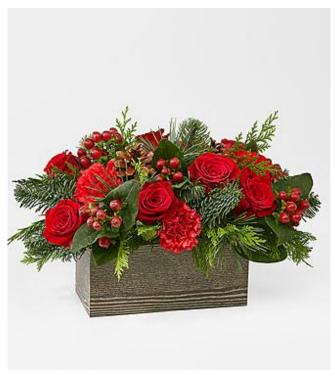

## SUBSTITUTION GUIDANCE FOR 20-C6 (The FTD® CHRISTMAS CABIN BOUQUET)

This rustic holiday design uses red flowers, pine cones and berries with assorted Christmas greens. If you are codified for 20-C6 it is extremely important that you have this product on hand to fill and create this design as expected by the consumer to meet their expectations.