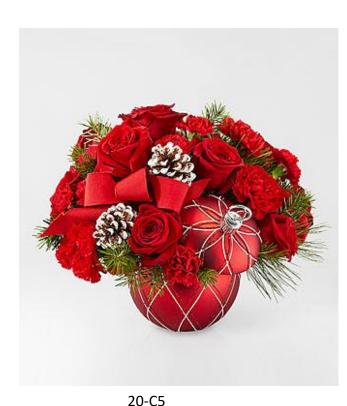

This holiday classic uses red flowers and ribbon and frosted pine cones. If you are codified for 20-C5 it is extremely important that you have this product on hand to fill and create this design as expected by the consumer to meet their expectations.