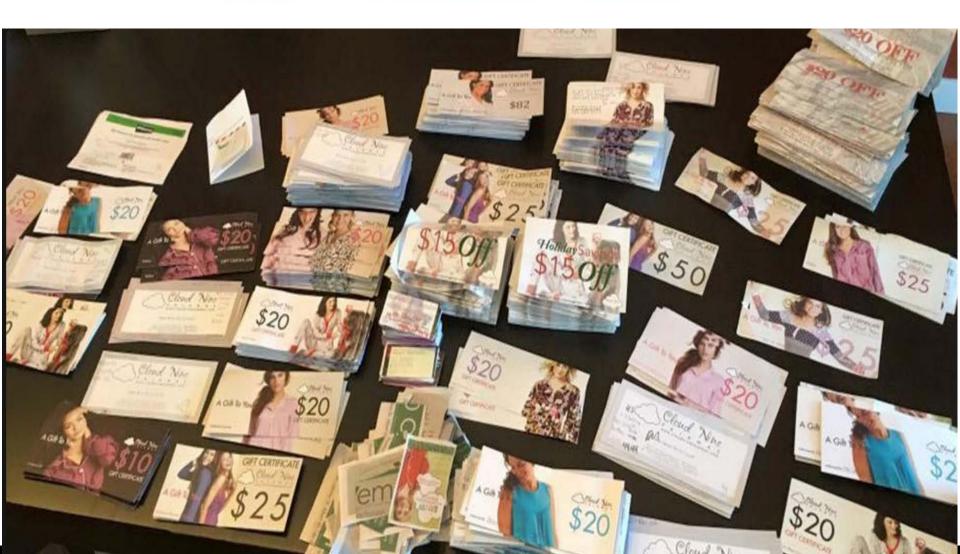

| 3       |
| Average lifespan of a    |         |
| customer                 | 20      |
| Average Lifetime Value   | \$4,800 |







## Give Gift Certificates

#### They treat coupons like

#### They treat gift certificates like



# You only PAY for a customer, when you GET a customer!



#### How much should my gift certificate be for?





#### How much fine print should I have?

#### Please, only one per customer.

Won't someone take advantage of me?

## Of course they will!



#### Give Gift Certificates

- 1. Personal conversations
- 2. Networking events
- 3. Walk your business district
- 4. Consumer shows
- 5. Endorsed mailing
- 6. Cause marketing



## Track and Analyze

- Redemption Rate: Denomination, size, group
- Average Sale: Does the average hold up?









#### Tons of examples and discussion...WhizBang! Retailers Facebook group





FTD Confidential/Proprietary documents and should not be copied or redistributed.





 Solution
 The Front Porch

 Page Liked · May 18 · (\*)

If your name is Alex, your cone is free today! Happy Friday! We are open until 10pm.













### **Questions?**

Email: susan@whizbangtraining.com

Handouts are available at: FTDi.com/FTDUniversity/WebinarMaterials

Webinar will be available to view at: YouTube.com/FTDMercuryNetwork