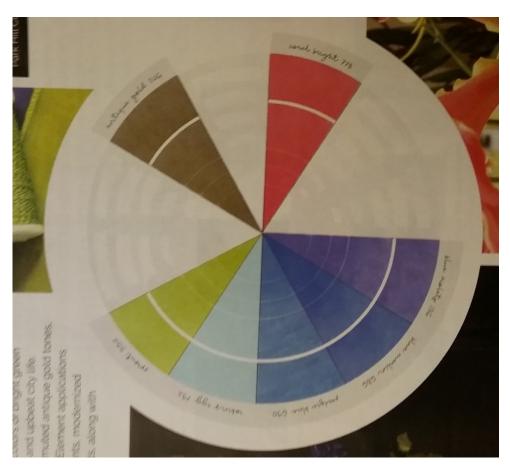

#### **METROPOLITAN**

- Blue Violet 136
- Blue Marlin 686
- Pacific Blue 690
- Robin's Egg 792
- Sprout 544
- Antique Gold 746
- Coral Bright 788

# METROPOLITAN - COLOR OPTIONS

Design by Christopher Norwood AIFD AAF PFCI