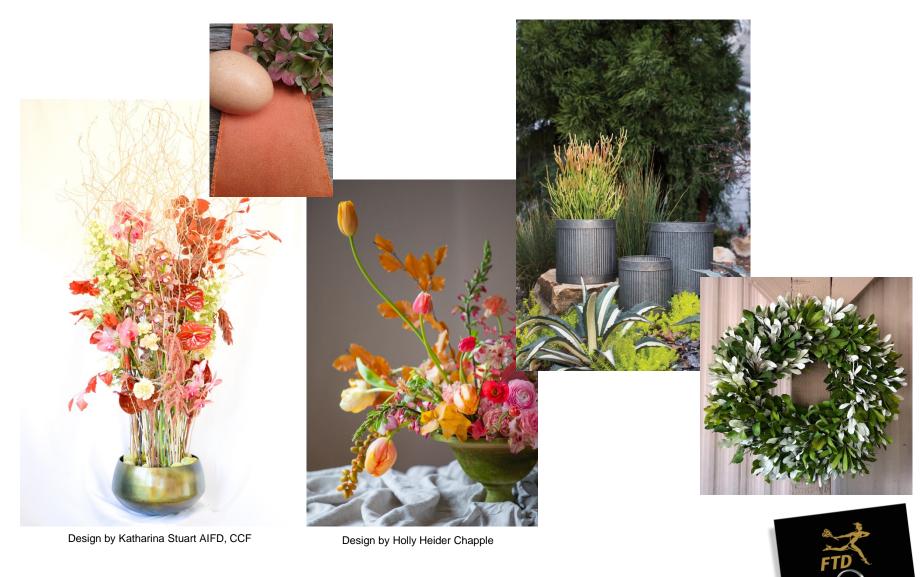

# **TERRATORY**

#### **TERRATORY**

- Light Orchre 553
- Red Clay 675
- Maroon 712
- Heather-ish 669
- Lake 556
- Mist 555
- Herbal 673

## TERRATORY – INFLUENCES

#### TERRATORY - COLOR OPTIONS

# TERRATORY - STYLE

#### TERRATORY – APPLICATIONS

Grounded

Organic

Design by Christopher Norwood AIFD, AAF, PFCI

FTD

Design by Katharina Stuart AIFD, CCF