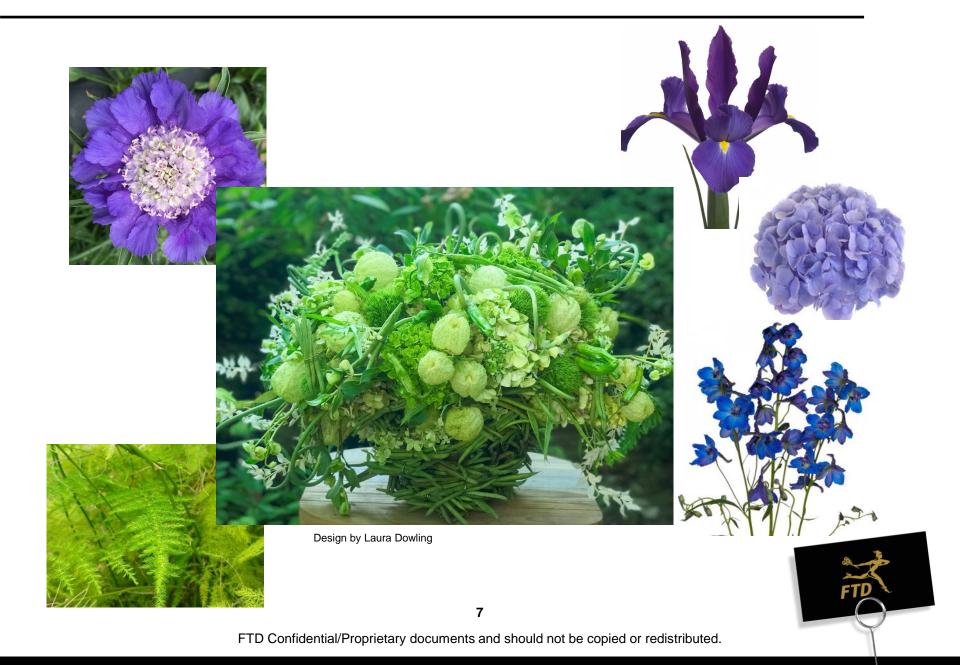

# **EXPLORATION**

#### **EXPLORATION**

- Yellow Yellow 736
- Tangerine 776
- Carnation Red 716
- Fuchsia 786
- Purple 740
- Bright Blue 744
- Ice Blue 704

#### **EXPLORATION – INFLUENCES**

#### **EXPLORATION – COLOR OPTIONS**

## **EXPLORATION – STYLE**

#### **EXPLORATION - APPLICATIONS**

- Global
- Experimentation
- Artistic

Design and photo by Kristine Kratt AIFD, PFCI and Bill Schaffer AIFD, AAF, PFCI

Design and photo by Stacey Carlton AIFD, EMC