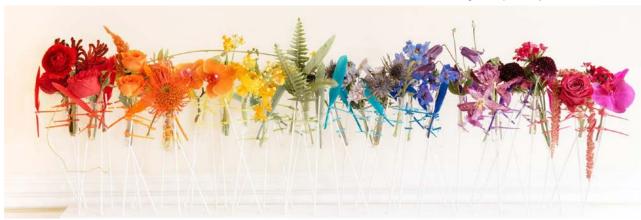

#### **METROPOLITAN**

- Blue Violet 136
- Blue Marlin 686
- Pacific Blue 690
- Robin's Egg 792
- Sprout 544
- Antique Gold 746
- Coral Bright 788