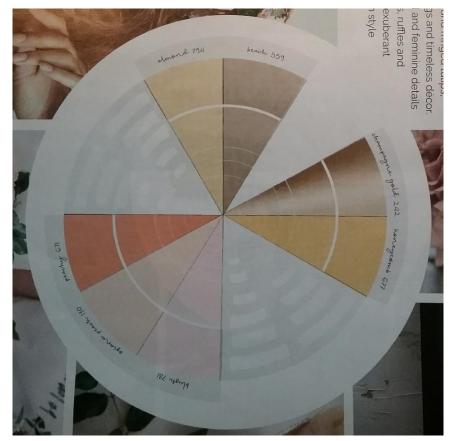

#### **PROMENADE**

- Blush 781
- Osiana Peach 130
- Peachy 671
- Almond 794
- Beach 559
- Champagne Gold 242
- Honeycomb 677