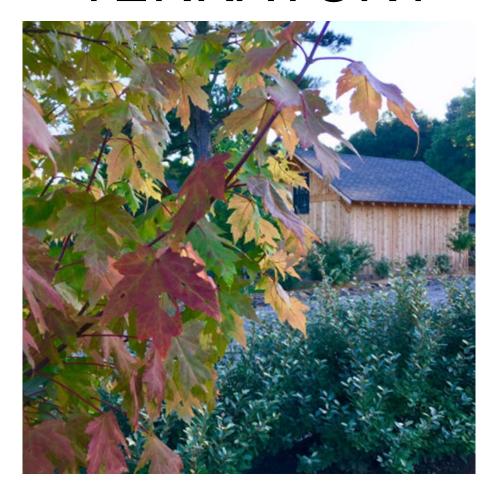

#### **TERRATORY**

- Light Orchre 553
- Red Clay 675
- Maroon 712
- Heather-ish 669
- Lake 556
- Mist 555
- Herbal 673