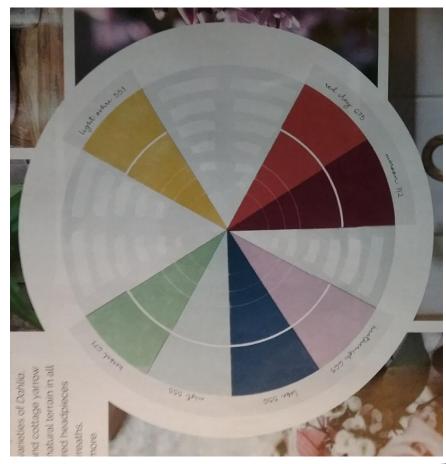

#### **TERRATORY**

- Light Orchre 553
- Red Clay 675
- Maroon 712
- Heather-ish 669
- Lake 556
- Mist 555
- Herbal 673